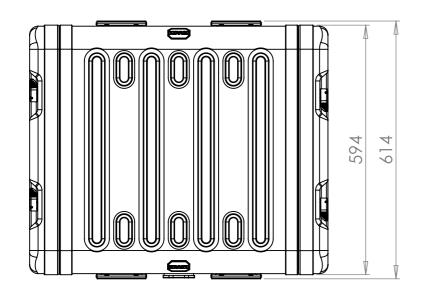

SECTION A-A SHOWING CHASSIS DETAIL

NOTES: 1. APPROXIMATE WEIGHT: 12.4KG

| Title                                  | Material                       | Finish Powdercoat Fine Texture                              | Date Drawn By<br>JB                                                    | Revision /          | Project<br>ERV3                                                                                           | CP Cases Ltd.                                                                                                                                                                                               |
|----------------------------------------|--------------------------------|-------------------------------------------------------------|------------------------------------------------------------------------|---------------------|-----------------------------------------------------------------------------------------------------------|-------------------------------------------------------------------------------------------------------------------------------------------------------------------------------------------------------------|
| ERV3 Case 2U 480mm Body/Lids  Drg. No. | Aluminium  External Dimensions | (Other finishes available upon request) Internal Dimensions | If in doubt<br>ASK                                                     | Sheet No.<br>1 Of 1 | Nato Stock No.<br>-                                                                                       |                                                                                                                                                                                                             |
| RRV3-0248-0707                         | Height Width Length/<br>Depth  | Height Width Length/<br>Depth                               | Dimensions In Millimeters.<br>Do Not Scale.<br>Third Angle Projection. |                     | Tolerance Unless Stated Otherwise.<br>Moulding Tolerance +/- (1%+1mm).<br>Sheet Metal Tolerance +/-0.5mm. | Copyright CP Cases Ltd. This drawing is the property of CP Cases Ltd & the information on it is confidential. It is not to be used for any other purpose without the prior written consent of CP Cases Ltd. |