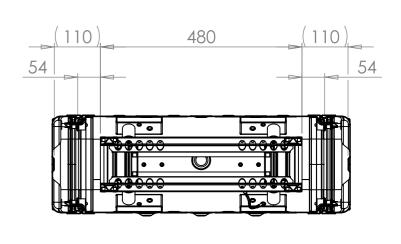

SECTION A-A SHOWING CHASSIS DETAIL

NOTES: 1. APPROXIMATE WEIGHT: 12.4KG

| Title                                  | Material                       | Finish Powdercoat Fine Texture                              | Date Drawn By<br>JB                                                    | Revision /          | Project<br>ERV3                                                                                           | CP Cases Ltd.                                                                                                                                                                                               |
|----------------------------------------|--------------------------------|-------------------------------------------------------------|------------------------------------------------------------------------|---------------------|-----------------------------------------------------------------------------------------------------------|-------------------------------------------------------------------------------------------------------------------------------------------------------------------------------------------------------------|
| ERV3 Case 2U 480mm Body/Lids  Drg. No. | Aluminium  External Dimensions | (Other finishes available upon request) Internal Dimensions | If in doubt<br>ASK                                                     | Sheet No.<br>1 Of 1 | Nato Stock No.<br>-                                                                                       |                                                                                                                                                                                                             |
| RRV3-0248-0707                         | Height Width Length/<br>Depth  | Height Width Length/<br>Depth                               | Dimensions In Millimeters.<br>Do Not Scale.<br>Third Angle Projection. |                     | Tolerance Unless Stated Otherwise.<br>Moulding Tolerance +/- (1%+1mm).<br>Sheet Metal Tolerance +/-0.5mm. | Copyright CP Cases Ltd. This drawing is the property of CP Cases Ltd & the information on it is confidential. It is not to be used for any other purpose without the prior written consent of CP Cases Ltd. |