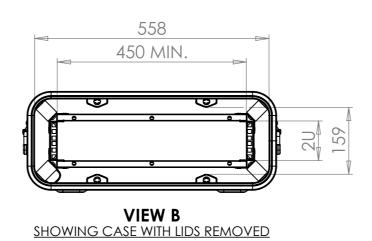

SECTION A-A SHOWING CHASSIS DETAIL

NOTES: 1. APPROXIMATE WEIGHT: 12.4KG

| Title                                  | Material                       | Finish Powdercoat Fine Texture                              | Date Drawn By<br>JB                                                    | Revision /          | Project<br>ERV3                                                                                           | CP Cases Ltd.                                                                                                                                                                                               |
|----------------------------------------|--------------------------------|-------------------------------------------------------------|------------------------------------------------------------------------|---------------------|-----------------------------------------------------------------------------------------------------------|-------------------------------------------------------------------------------------------------------------------------------------------------------------------------------------------------------------|
| ERV3 Case 2U 480mm Body/Lids  Drg. No. | Aluminium  External Dimensions | (Other finishes available upon request) Internal Dimensions | If in doubt<br>ASK                                                     | Sheet No.<br>1 Of 1 | Nato Stock No.<br>-                                                                                       |                                                                                                                                                                                                             |
| RRV3-0248-0707                         | Height Width Length/<br>Depth  | Height Width Length/<br>Depth                               | Dimensions In Millimeters.<br>Do Not Scale.<br>Third Angle Projection. |                     | Tolerance Unless Stated Otherwise.<br>Moulding Tolerance +/- (1%+1mm).<br>Sheet Metal Tolerance +/-0.5mm. | Copyright CP Cases Ltd. This drawing is the property of CP Cases Ltd & the information on it is confidential. It is not to be used for any other purpose without the prior written consent of CP Cases Ltd. |