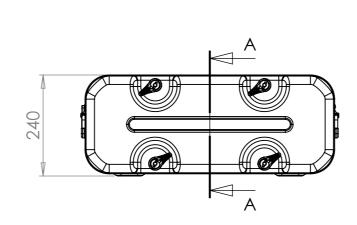

SECTION A-A SHOWING CHASSIS DETAIL

NOTES: 1. APPROXIMATE WEIGHT: 12.4KG

| Title                                  | Material                       | Finish Powdercoat Fine Texture                              | Date Drawn By<br>JB                                                    | Revision /          | Project<br>ERV3                                                                                           | CP Cases Ltd.                                                                                                                                                                                               |
|----------------------------------------|--------------------------------|-------------------------------------------------------------|------------------------------------------------------------------------|---------------------|-----------------------------------------------------------------------------------------------------------|-------------------------------------------------------------------------------------------------------------------------------------------------------------------------------------------------------------|
| ERV3 Case 2U 480mm Body/Lids  Drg. No. | Aluminium  External Dimensions | (Other finishes available upon request) Internal Dimensions | If in doubt<br>ASK                                                     | Sheet No.<br>1 Of 1 | Nato Stock No.<br>-                                                                                       |                                                                                                                                                                                                             |
| RRV3-0248-0707                         | Height Width Length/<br>Depth  | Height Width Length/<br>Depth                               | Dimensions In Millimeters.<br>Do Not Scale.<br>Third Angle Projection. |                     | Tolerance Unless Stated Otherwise.<br>Moulding Tolerance +/- (1%+1mm).<br>Sheet Metal Tolerance +/-0.5mm. | Copyright CP Cases Ltd. This drawing is the property of CP Cases Ltd & the information on it is confidential. It is not to be used for any other purpose without the prior written consent of CP Cases Ltd. |