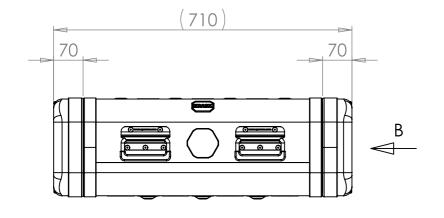

SECTION A-A SHOWING CHASSIS DETAIL

NOTES: 1. APPROXIMATE WEIGHT: 12.4KG

| Title                                  | Material                       | Finish Powdercoat Fine Texture                              | Date Drawn By<br>JB                                                    | Revision /          | Project<br>ERV3                                                                                           | CP Cases Ltd.                                                                                                                                                                                               |
|----------------------------------------|--------------------------------|-------------------------------------------------------------|------------------------------------------------------------------------|---------------------|-----------------------------------------------------------------------------------------------------------|-------------------------------------------------------------------------------------------------------------------------------------------------------------------------------------------------------------|
| ERV3 Case 2U 480mm Body/Lids  Drg. No. | Aluminium  External Dimensions | (Other finishes available upon request) Internal Dimensions | If in doubt<br>ASK                                                     | Sheet No.<br>1 Of 1 | Nato Stock No.<br>-                                                                                       |                                                                                                                                                                                                             |
| RRV3-0248-0707                         | Height Width Length/<br>Depth  | Height Width Length/<br>Depth                               | Dimensions In Millimeters.<br>Do Not Scale.<br>Third Angle Projection. |                     | Tolerance Unless Stated Otherwise.<br>Moulding Tolerance +/- (1%+1mm).<br>Sheet Metal Tolerance +/-0.5mm. | Copyright CP Cases Ltd. This drawing is the property of CP Cases Ltd & the information on it is confidential. It is not to be used for any other purpose without the prior written consent of CP Cases Ltd. |