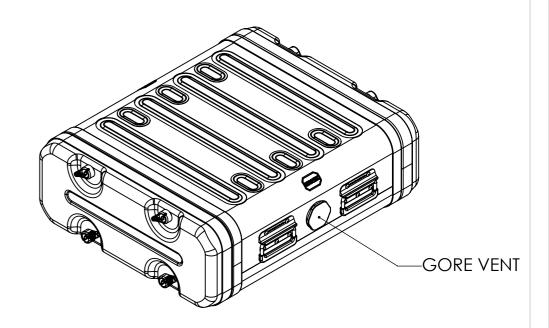

SECTION A-A SHOWING CHASSIS DETAIL

NOTES: 1. APPROXIMATE WEIGHT: 12.4KG

| Title                                  | Material                       | Finish Powdercoat Fine Texture                              | Date Drawn By<br>JB                                                    | Revision /          | Project<br>ERV3                                                                                           | CP Cases Ltd.                                                                                                                                                                                               |
|----------------------------------------|--------------------------------|-------------------------------------------------------------|------------------------------------------------------------------------|---------------------|-----------------------------------------------------------------------------------------------------------|-------------------------------------------------------------------------------------------------------------------------------------------------------------------------------------------------------------|
| ERV3 Case 2U 480mm Body/Lids  Drg. No. | Aluminium  External Dimensions | (Other finishes available upon request) Internal Dimensions | If in doubt<br>ASK                                                     | Sheet No.<br>1 Of 1 | Nato Stock No.<br>-                                                                                       |                                                                                                                                                                                                             |
| RRV3-0248-0707                         | Height Width Length/<br>Depth  | Height Width Length/<br>Depth                               | Dimensions In Millimeters.<br>Do Not Scale.<br>Third Angle Projection. |                     | Tolerance Unless Stated Otherwise.<br>Moulding Tolerance +/- (1%+1mm).<br>Sheet Metal Tolerance +/-0.5mm. | Copyright CP Cases Ltd. This drawing is the property of CP Cases Ltd & the information on it is confidential. It is not to be used for any other purpose without the prior written consent of CP Cases Ltd. |