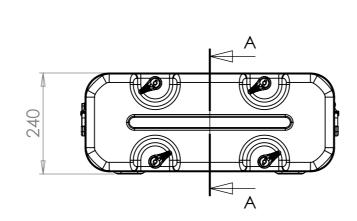

SECTION A-A SHOWING CHASSIS DETAIL

NOTES:
1. APPROXIMATE WEIGHT: 13.5KG

| Title                        | Material                                             | Finish                                                          | Date Drawn By                                                  | Revision / | Project<br>ERV3                                                                                       | CP Cases Ltd.                                                                                                                                                                                               |
|------------------------------|------------------------------------------------------|-----------------------------------------------------------------|----------------------------------------------------------------|------------|-------------------------------------------------------------------------------------------------------|-------------------------------------------------------------------------------------------------------------------------------------------------------------------------------------------------------------|
| ERV3 Case 2U 610mm Body/Lids | Aluminium                                            | Powdercoat Fine Texture (Other finishes available upon request) | If in doubt                                                    | Sheet No.  | Nato Stock No.                                                                                        |                                                                                                                                                                                                             |
| Drg. No.<br>RRV3-0261-0707   | External Dimensions<br>Height Width Length/<br>Depth | Internal Dimensions<br>Height Width Length/<br>Depth            | ASK  Dimensions In Milli  Do Not Scale  Third Angle Projection |            | - Tolerance Unless Stated Otherwise. Moulding Tolerance +/- (1%+1mm). Sheet Metal Tolerance +/-0.5mm. | Copyright CP Cases Ltd. This drawing is the property of CP Cases Ltd & the information on it is confidential. It is not to be used for any other purpose without the prior written consent of CP Cases Ltd. |