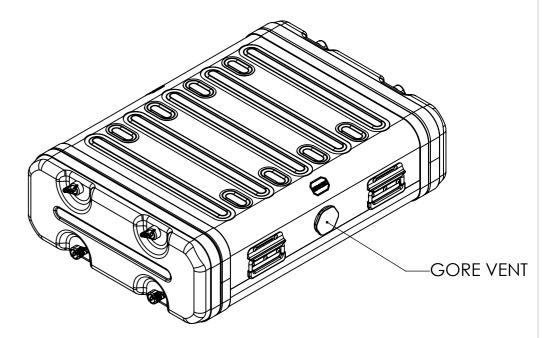

SECTION A-A SHOWING CHASSIS DETAIL

NOTES:
1. APPROXIMATE WEIGHT: 13.5KG

| Title                        | Material                                             | Finish                                                          | Date Drawn By                                                  | Revision / | Project<br>ERV3                                                                                       | CP Cases Ltd.                                                                                                                                                                                               |
|------------------------------|------------------------------------------------------|-----------------------------------------------------------------|----------------------------------------------------------------|------------|-------------------------------------------------------------------------------------------------------|-------------------------------------------------------------------------------------------------------------------------------------------------------------------------------------------------------------|
| ERV3 Case 2U 610mm Body/Lids | Aluminium                                            | Powdercoat Fine Texture (Other finishes available upon request) | If in doubt                                                    | Sheet No.  | Nato Stock No.                                                                                        |                                                                                                                                                                                                             |
| Drg. No.<br>RRV3-0261-0707   | External Dimensions<br>Height Width Length/<br>Depth | Internal Dimensions<br>Height Width Length/<br>Depth            | ASK  Dimensions In Milli  Do Not Scale  Third Angle Projection |            | - Tolerance Unless Stated Otherwise. Moulding Tolerance +/- (1%+1mm). Sheet Metal Tolerance +/-0.5mm. | Copyright CP Cases Ltd. This drawing is the property of CP Cases Ltd & the information on it is confidential. It is not to be used for any other purpose without the prior written consent of CP Cases Ltd. |