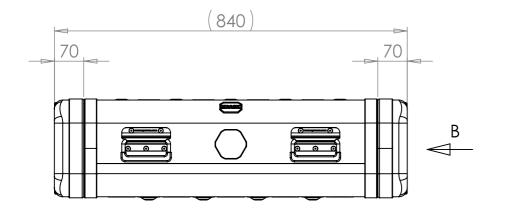

SECTION A-A SHOWING CHASSIS DETAIL

NOTES:
1. APPROXIMATE WEIGHT: 13.5KG

| Title                        | Material                                             | Finish                                                          | Date Drawn By                                                  | Revision / | Project<br>ERV3                                                                                       | CP Cases Ltd.                                                                                                                                                                                               |
|------------------------------|------------------------------------------------------|-----------------------------------------------------------------|----------------------------------------------------------------|------------|-------------------------------------------------------------------------------------------------------|-------------------------------------------------------------------------------------------------------------------------------------------------------------------------------------------------------------|
| ERV3 Case 2U 610mm Body/Lids | Aluminium                                            | Powdercoat Fine Texture (Other finishes available upon request) | If in doubt                                                    | Sheet No.  | Nato Stock No.                                                                                        |                                                                                                                                                                                                             |
| Drg. No.<br>RRV3-0261-0707   | External Dimensions<br>Height Width Length/<br>Depth | Internal Dimensions<br>Height Width Length/<br>Depth            | ASK  Dimensions In Milli  Do Not Scale  Third Angle Projection |            | - Tolerance Unless Stated Otherwise. Moulding Tolerance +/- (1%+1mm). Sheet Metal Tolerance +/-0.5mm. | Copyright CP Cases Ltd. This drawing is the property of CP Cases Ltd & the information on it is confidential. It is not to be used for any other purpose without the prior written consent of CP Cases Ltd. |