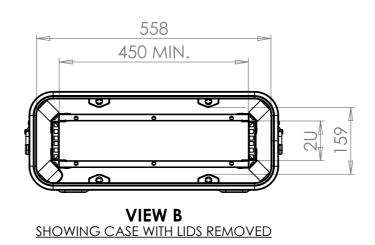

SECTION A-A SHOWING CHASSIS DETAIL

NOTES:
1. APPROXIMATE WEIGHT: 13.5KG

| Title                        | Material                                             | Finish                                                          | Date Drawn By                                                  | Revision / | Project<br>ERV3                                                                                       | CP Cases Ltd.                                                                                                                                                                                               |
|------------------------------|------------------------------------------------------|-----------------------------------------------------------------|----------------------------------------------------------------|------------|-------------------------------------------------------------------------------------------------------|-------------------------------------------------------------------------------------------------------------------------------------------------------------------------------------------------------------|
| ERV3 Case 2U 610mm Body/Lids | Aluminium                                            | Powdercoat Fine Texture (Other finishes available upon request) | If in doubt                                                    | Sheet No.  | Nato Stock No.                                                                                        |                                                                                                                                                                                                             |
| Drg. No.<br>RRV3-0261-0707   | External Dimensions<br>Height Width Length/<br>Depth | Internal Dimensions<br>Height Width Length/<br>Depth            | ASK  Dimensions In Milli  Do Not Scale  Third Angle Projection |            | - Tolerance Unless Stated Otherwise. Moulding Tolerance +/- (1%+1mm). Sheet Metal Tolerance +/-0.5mm. | Copyright CP Cases Ltd. This drawing is the property of CP Cases Ltd & the information on it is confidential. It is not to be used for any other purpose without the prior written consent of CP Cases Ltd. |