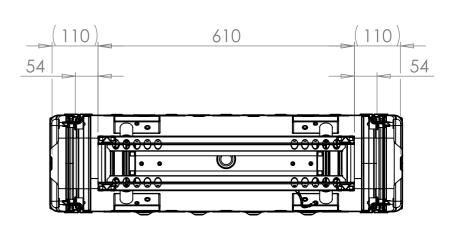

SECTION A-A SHOWING CHASSIS DETAIL

NOTES:
1. APPROXIMATE WEIGHT: 13.5KG

| Title                        | Material                                             | Finish                                                          | Date Drawn By                                                  | Revision / | Project<br>ERV3                                                                                       | CP Cases Ltd.                                                                                                                                                                                               |
|------------------------------|------------------------------------------------------|-----------------------------------------------------------------|----------------------------------------------------------------|------------|-------------------------------------------------------------------------------------------------------|-------------------------------------------------------------------------------------------------------------------------------------------------------------------------------------------------------------|
| ERV3 Case 2U 610mm Body/Lids | Aluminium                                            | Powdercoat Fine Texture (Other finishes available upon request) | If in doubt                                                    | Sheet No.  | Nato Stock No.                                                                                        |                                                                                                                                                                                                             |
| Drg. No.<br>RRV3-0261-0707   | External Dimensions<br>Height Width Length/<br>Depth | Internal Dimensions<br>Height Width Length/<br>Depth            | ASK  Dimensions In Milli  Do Not Scale  Third Angle Projection |            | - Tolerance Unless Stated Otherwise. Moulding Tolerance +/- (1%+1mm). Sheet Metal Tolerance +/-0.5mm. | Copyright CP Cases Ltd. This drawing is the property of CP Cases Ltd & the information on it is confidential. It is not to be used for any other purpose without the prior written consent of CP Cases Ltd. |