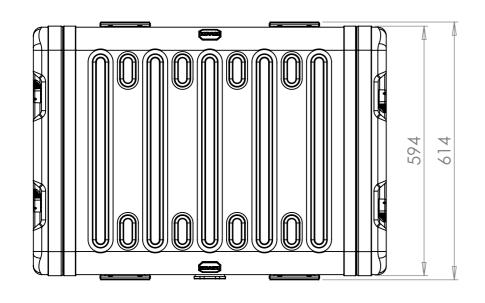

SECTION A-A SHOWING CHASSIS DETAIL

NOTES:
1. APPROXIMATE WEIGHT: 13.5KG

| Title                        | Material                                             | Finish                                                          | Date Drawn By                                                  | Revision / | Project<br>ERV3                                                                                       | CP Cases Ltd.                                                                                                                                                                                               |
|------------------------------|------------------------------------------------------|-----------------------------------------------------------------|----------------------------------------------------------------|------------|-------------------------------------------------------------------------------------------------------|-------------------------------------------------------------------------------------------------------------------------------------------------------------------------------------------------------------|
| ERV3 Case 2U 610mm Body/Lids | Aluminium                                            | Powdercoat Fine Texture (Other finishes available upon request) | If in doubt                                                    | Sheet No.  | Nato Stock No.                                                                                        |                                                                                                                                                                                                             |
| Drg. No.<br>RRV3-0261-0707   | External Dimensions<br>Height Width Length/<br>Depth | Internal Dimensions<br>Height Width Length/<br>Depth            | ASK  Dimensions In Milli  Do Not Scale  Third Angle Projection |            | - Tolerance Unless Stated Otherwise. Moulding Tolerance +/- (1%+1mm). Sheet Metal Tolerance +/-0.5mm. | Copyright CP Cases Ltd. This drawing is the property of CP Cases Ltd & the information on it is confidential. It is not to be used for any other purpose without the prior written consent of CP Cases Ltd. |