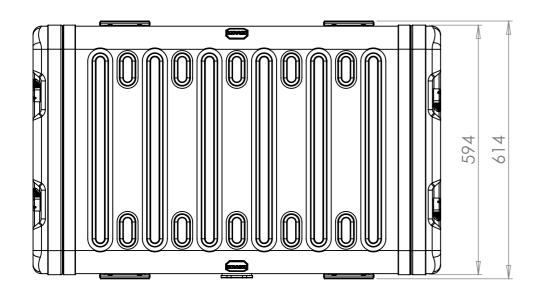

SECTION A-A SHOWING CHASSIS DETAIL

NOTES: 1. APPROXIMATE WEIGHT: 14.6KG

| Title                                  | Material                       | Finish Powdercoat Fine Texture                              | Date Drawn By<br>JB                                              | Revision /          | Project<br>ERV3                                                                                           | CP Cases Ltd.                                                                                                                                                                                               |
|----------------------------------------|--------------------------------|-------------------------------------------------------------|------------------------------------------------------------------|---------------------|-----------------------------------------------------------------------------------------------------------|-------------------------------------------------------------------------------------------------------------------------------------------------------------------------------------------------------------|
| ERV3 Case 2U 740mm Body/Lids  Drg. No. | Aluminium  External Dimensions | (Other finishes available upon request) Internal Dimensions | If in doubt<br>ASK                                               | Sheet No.<br>1 Of 1 | Nato Stock No.<br>-                                                                                       |                                                                                                                                                                                                             |
| RRV3-0274-0707                         | Height Width Length/<br>Depth  | Height Width Length/<br>Depth                               | Dimensions In Millimeters. Do Not Scale. Third Angle Projection. |                     | Tolerance Unless Stated Otherwise.<br>Moulding Tolerance +/- (1%+1mm).<br>Sheet Metal Tolerance +/-0.5mm. | Copyright CP Cases Ltd. This drawing is the property of CP Cases Ltd & the information on it is confidential. It is not to be used for any other purpose without the prior written consent of CP Cases Ltd. |