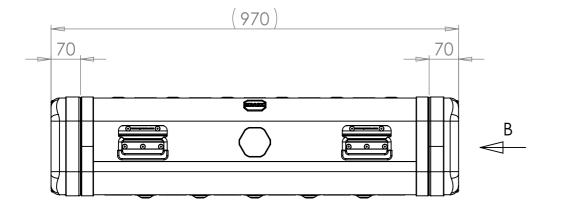

SECTION A-A SHOWING CHASSIS DETAIL

NOTES: 1. APPROXIMATE WEIGHT: 14.6KG

| Title                                  | Material                       | Finish Powdercoat Fine Texture                              | Date Drawn By<br>JB                                              | Revision /          | Project<br>ERV3                                                                                           | CP Cases Ltd.                                                                                                                                                                                               |
|----------------------------------------|--------------------------------|-------------------------------------------------------------|------------------------------------------------------------------|---------------------|-----------------------------------------------------------------------------------------------------------|-------------------------------------------------------------------------------------------------------------------------------------------------------------------------------------------------------------|
| ERV3 Case 2U 740mm Body/Lids  Drg. No. | Aluminium  External Dimensions | (Other finishes available upon request) Internal Dimensions | If in doubt<br>ASK                                               | Sheet No.<br>1 Of 1 | Nato Stock No.<br>-                                                                                       |                                                                                                                                                                                                             |
| RRV3-0274-0707                         | Height Width Length/<br>Depth  | Height Width Length/<br>Depth                               | Dimensions In Millimeters. Do Not Scale. Third Angle Projection. |                     | Tolerance Unless Stated Otherwise.<br>Moulding Tolerance +/- (1%+1mm).<br>Sheet Metal Tolerance +/-0.5mm. | Copyright CP Cases Ltd. This drawing is the property of CP Cases Ltd & the information on it is confidential. It is not to be used for any other purpose without the prior written consent of CP Cases Ltd. |