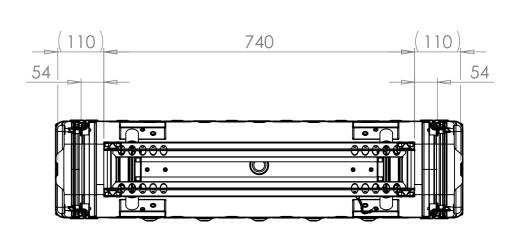

SECTION A-A SHOWING CHASSIS DETAIL

NOTES: 1. APPROXIMATE WEIGHT: 14.6KG

| Title                                  | Material                       | Finish Powdercoat Fine Texture                              | Date Drawn By<br>JB                                              | Revision /          | Project<br>ERV3                                                                                           | CP Cases Ltd.                                                                                                                                                                                               |
|----------------------------------------|--------------------------------|-------------------------------------------------------------|------------------------------------------------------------------|---------------------|-----------------------------------------------------------------------------------------------------------|-------------------------------------------------------------------------------------------------------------------------------------------------------------------------------------------------------------|
| ERV3 Case 2U 740mm Body/Lids  Drg. No. | Aluminium  External Dimensions | (Other finishes available upon request) Internal Dimensions | If in doubt<br>ASK                                               | Sheet No.<br>1 Of 1 | Nato Stock No.<br>-                                                                                       |                                                                                                                                                                                                             |
| RRV3-0274-0707                         | Height Width Length/<br>Depth  | Height Width Length/<br>Depth                               | Dimensions In Millimeters. Do Not Scale. Third Angle Projection. |                     | Tolerance Unless Stated Otherwise.<br>Moulding Tolerance +/- (1%+1mm).<br>Sheet Metal Tolerance +/-0.5mm. | Copyright CP Cases Ltd. This drawing is the property of CP Cases Ltd & the information on it is confidential. It is not to be used for any other purpose without the prior written consent of CP Cases Ltd. |