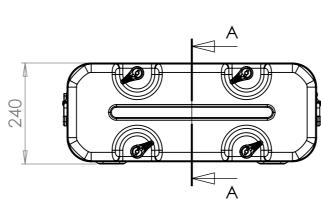

SECTION A-A SHOWING CHASSIS DETAIL

NOTES: 1. APPROXIMATE WEIGHT: 14.6KG

| Title                                  | Material                       | Finish Powdercoat Fine Texture                              | Date Drawn By<br>JB                                              | Revision /          | Project<br>ERV3                                                                                           | CP Cases Ltd.                                                                                                                                                                                               |
|----------------------------------------|--------------------------------|-------------------------------------------------------------|------------------------------------------------------------------|---------------------|-----------------------------------------------------------------------------------------------------------|-------------------------------------------------------------------------------------------------------------------------------------------------------------------------------------------------------------|
| ERV3 Case 2U 740mm Body/Lids  Drg. No. | Aluminium  External Dimensions | (Other finishes available upon request) Internal Dimensions | If in doubt<br>ASK                                               | Sheet No.<br>1 Of 1 | Nato Stock No.<br>-                                                                                       |                                                                                                                                                                                                             |
| RRV3-0274-0707                         | Height Width Length/<br>Depth  | Height Width Length/<br>Depth                               | Dimensions In Millimeters. Do Not Scale. Third Angle Projection. |                     | Tolerance Unless Stated Otherwise.<br>Moulding Tolerance +/- (1%+1mm).<br>Sheet Metal Tolerance +/-0.5mm. | Copyright CP Cases Ltd. This drawing is the property of CP Cases Ltd & the information on it is confidential. It is not to be used for any other purpose without the prior written consent of CP Cases Ltd. |