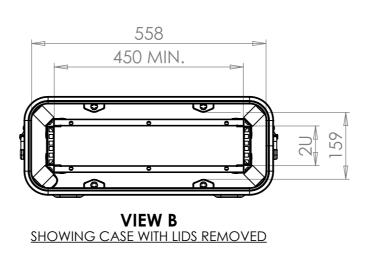

SECTION A-A SHOWING CHASSIS DETAIL

NOTES: 1. APPROXIMATE WEIGHT: 14.6KG

| Title                                  | Material                       | Finish Powdercoat Fine Texture                              | Date Drawn By<br>JB                                              | Revision /          | Project<br>ERV3                                                                                           | CP Cases Ltd.                                                                                                                                                                                               |
|----------------------------------------|--------------------------------|-------------------------------------------------------------|------------------------------------------------------------------|---------------------|-----------------------------------------------------------------------------------------------------------|-------------------------------------------------------------------------------------------------------------------------------------------------------------------------------------------------------------|
| ERV3 Case 2U 740mm Body/Lids  Drg. No. | Aluminium  External Dimensions | (Other finishes available upon request) Internal Dimensions | If in doubt<br>ASK                                               | Sheet No.<br>1 Of 1 | Nato Stock No.<br>-                                                                                       |                                                                                                                                                                                                             |
| RRV3-0274-0707                         | Height Width Length/<br>Depth  | Height Width Length/<br>Depth                               | Dimensions In Millimeters. Do Not Scale. Third Angle Projection. |                     | Tolerance Unless Stated Otherwise.<br>Moulding Tolerance +/- (1%+1mm).<br>Sheet Metal Tolerance +/-0.5mm. | Copyright CP Cases Ltd. This drawing is the property of CP Cases Ltd & the information on it is confidential. It is not to be used for any other purpose without the prior written consent of CP Cases Ltd. |