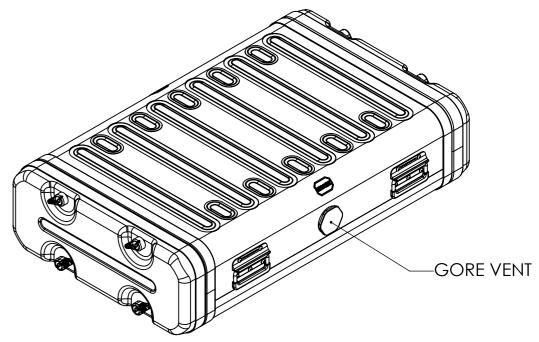

SECTION A-A SHOWING CHASSIS DETAIL

NOTES: 1. APPROXIMATE WEIGHT: 14.6KG

| Title                                  | Material                       | Finish Powdercoat Fine Texture                              | Date Drawn By<br>JB                                              | Revision /          | Project<br>ERV3                                                                                           | CP Cases Ltd.                                                                                                                                                                                               |
|----------------------------------------|--------------------------------|-------------------------------------------------------------|------------------------------------------------------------------|---------------------|-----------------------------------------------------------------------------------------------------------|-------------------------------------------------------------------------------------------------------------------------------------------------------------------------------------------------------------|
| ERV3 Case 2U 740mm Body/Lids  Drg. No. | Aluminium  External Dimensions | (Other finishes available upon request) Internal Dimensions | If in doubt<br>ASK                                               | Sheet No.<br>1 Of 1 | Nato Stock No.<br>-                                                                                       |                                                                                                                                                                                                             |
| RRV3-0274-0707                         | Height Width Length/<br>Depth  | Height Width Length/<br>Depth                               | Dimensions In Millimeters. Do Not Scale. Third Angle Projection. |                     | Tolerance Unless Stated Otherwise.<br>Moulding Tolerance +/- (1%+1mm).<br>Sheet Metal Tolerance +/-0.5mm. | Copyright CP Cases Ltd. This drawing is the property of CP Cases Ltd & the information on it is confidential. It is not to be used for any other purpose without the prior written consent of CP Cases Ltd. |