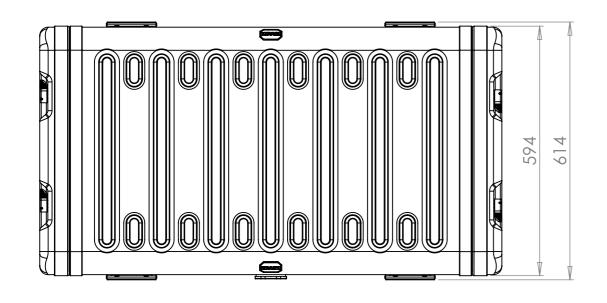

SECTION A-A SHOWING CHASSIS DETAIL

NOTES: 1. APPROXIMATE WEIGHT: 15.8KG

| Title                                  | Material                      | Finish Powdercoat Fine Texture                               | Date Drawn By<br>JB                                           | Revision /          | Project<br>ERV3                                                                                           | CP Cases Ltd.                                                                                                                                                                                               |
|----------------------------------------|-------------------------------|--------------------------------------------------------------|---------------------------------------------------------------|---------------------|-----------------------------------------------------------------------------------------------------------|-------------------------------------------------------------------------------------------------------------------------------------------------------------------------------------------------------------|
| ERV3 Case 2U 870mm Body/Lids  Drg. No. | External Dimensions           | (Other finishes available upon request)  Internal Dimensions | If in doubt<br>ASK                                            | Sheet No.<br>1 Of 1 | Nato Stock No.                                                                                            |                                                                                                                                                                                                             |
| RRV3-0287-0707                         | Height Width Length/<br>Depth | Height Width Length/<br>Depth                                | Dimensions In Milli<br>Do Not Scale<br>Third Angle Projection |                     | Tolerance Unless Stated Otherwise.<br>Moulding Tolerance +/- (1%+1mm).<br>Sheet Metal Tolerance +/-0.5mm. | Copyright CP Cases Ltd. This drawing is the property of CP Cases Ltd & the information on it is confidential. It is not to be used for any other purpose without the prior written consent of CP Cases Ltd. |