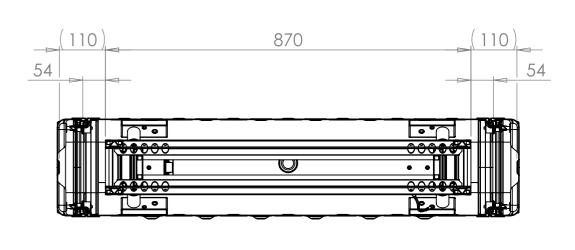

SECTION A-A SHOWING CHASSIS DETAIL

NOTES: 1. APPROXIMATE WEIGHT: 15.8KG

| Title                                  | Material                      | Finish Powdercoat Fine Texture                               | Date Drawn By<br>JB                                           | Revision /          | Project<br>ERV3                                                                                           | CP Cases Ltd.                                                                                                                                                                                               |
|----------------------------------------|-------------------------------|--------------------------------------------------------------|---------------------------------------------------------------|---------------------|-----------------------------------------------------------------------------------------------------------|-------------------------------------------------------------------------------------------------------------------------------------------------------------------------------------------------------------|
| ERV3 Case 2U 870mm Body/Lids  Drg. No. | External Dimensions           | (Other finishes available upon request)  Internal Dimensions | If in doubt<br>ASK                                            | Sheet No.<br>1 Of 1 | Nato Stock No.                                                                                            |                                                                                                                                                                                                             |
| RRV3-0287-0707                         | Height Width Length/<br>Depth | Height Width Length/<br>Depth                                | Dimensions In Milli<br>Do Not Scale<br>Third Angle Projection |                     | Tolerance Unless Stated Otherwise.<br>Moulding Tolerance +/- (1%+1mm).<br>Sheet Metal Tolerance +/-0.5mm. | Copyright CP Cases Ltd. This drawing is the property of CP Cases Ltd & the information on it is confidential. It is not to be used for any other purpose without the prior written consent of CP Cases Ltd. |