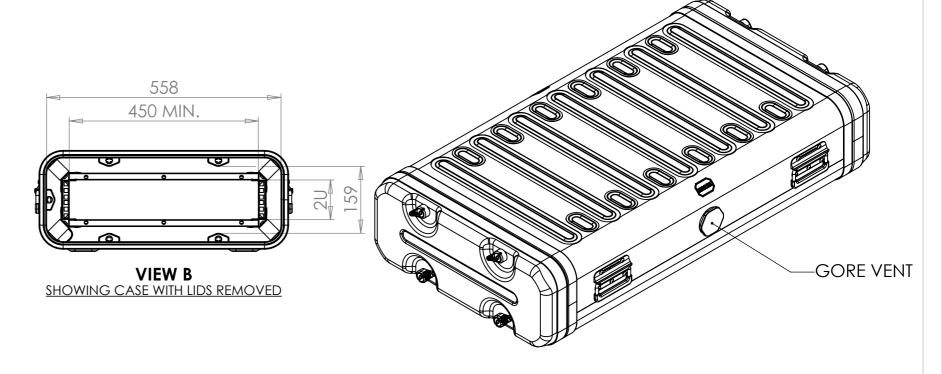

SECTION A-A SHOWING CHASSIS DETAIL

NOTES: 1. APPROXIMATE WEIGHT: 15.8KG

| Title                                  | Material                      | Finish Powdercoat Fine Texture                               | Date Drawn By<br>JB                                           | Revision /          | Project<br>ERV3                                                                                           | CP Cases Ltd.                                                                                                                                                                                               |
|----------------------------------------|-------------------------------|--------------------------------------------------------------|---------------------------------------------------------------|---------------------|-----------------------------------------------------------------------------------------------------------|-------------------------------------------------------------------------------------------------------------------------------------------------------------------------------------------------------------|
| ERV3 Case 2U 870mm Body/Lids  Drg. No. | External Dimensions           | (Other finishes available upon request)  Internal Dimensions | If in doubt<br>ASK                                            | Sheet No.<br>1 Of 1 | Nato Stock No.                                                                                            |                                                                                                                                                                                                             |
| RRV3-0287-0707                         | Height Width Length/<br>Depth | Height Width Length/<br>Depth                                | Dimensions In Milli<br>Do Not Scale<br>Third Angle Projection |                     | Tolerance Unless Stated Otherwise.<br>Moulding Tolerance +/- (1%+1mm).<br>Sheet Metal Tolerance +/-0.5mm. | Copyright CP Cases Ltd. This drawing is the property of CP Cases Ltd & the information on it is confidential. It is not to be used for any other purpose without the prior written consent of CP Cases Ltd. |