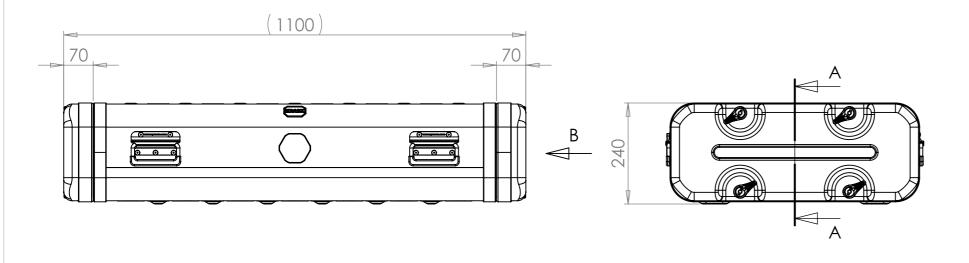

SECTION A-A SHOWING CHASSIS DETAIL

NOTES: 1. APPROXIMATE WEIGHT: 15.8KG

| Title                                  | Material                      | Finish Powdercoat Fine Texture                               | Date Drawn By<br>JB                                           | Revision /          | Project<br>ERV3                                                                                           | CP Cases Ltd.                                                                                                                                                                                               |
|----------------------------------------|-------------------------------|--------------------------------------------------------------|---------------------------------------------------------------|---------------------|-----------------------------------------------------------------------------------------------------------|-------------------------------------------------------------------------------------------------------------------------------------------------------------------------------------------------------------|
| ERV3 Case 2U 870mm Body/Lids  Drg. No. | External Dimensions           | (Other finishes available upon request)  Internal Dimensions | If in doubt<br>ASK                                            | Sheet No.<br>1 Of 1 | Nato Stock No.                                                                                            |                                                                                                                                                                                                             |
| RRV3-0287-0707                         | Height Width Length/<br>Depth | Height Width Length/<br>Depth                                | Dimensions In Milli<br>Do Not Scale<br>Third Angle Projection |                     | Tolerance Unless Stated Otherwise.<br>Moulding Tolerance +/- (1%+1mm).<br>Sheet Metal Tolerance +/-0.5mm. | Copyright CP Cases Ltd. This drawing is the property of CP Cases Ltd & the information on it is confidential. It is not to be used for any other purpose without the prior written consent of CP Cases Ltd. |