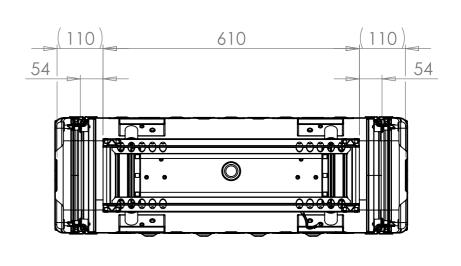

SECTION A-A SHOWING CHASSIS DETAIL

NOTES: 1. APPROXIMATE WEIGHT: 14.3KG

| Title                                  | Material                       | Finish Powdercoat Fine Texture                               | Date Drawn By<br>JB                                              | Revision /          | Project<br>ERV3                                                                                           | CP Cases Ltd.                                                                                                                                                                                               |
|----------------------------------------|--------------------------------|--------------------------------------------------------------|------------------------------------------------------------------|---------------------|-----------------------------------------------------------------------------------------------------------|-------------------------------------------------------------------------------------------------------------------------------------------------------------------------------------------------------------|
| ERV3 Case 3U 610mm Body/Lids  Drg. No. | Aluminium  External Dimensions | (Other finishes available upon request)  Internal Dimensions | If in doubt<br>ASK                                               | Sheet No.<br>1 Of 1 | Nato Stock No.<br>-                                                                                       |                                                                                                                                                                                                             |
| RRV3-0361-0707                         | Height Width Length/<br>Depth  | Height Width Length/<br>Depth                                | Dimensions In Millimeters. Do Not Scale. Third Angle Projection. |                     | Tolerance Unless Stated Otherwise.<br>Moulding Tolerance +/- (1%+1mm).<br>Sheet Metal Tolerance +/-0.5mm. | Copyright CP Cases Ltd. This drawing is the property of CP Cases Ltd & the information on it is confidential. It is not to be used for any other purpose without the prior written consent of CP Cases Ltd. |