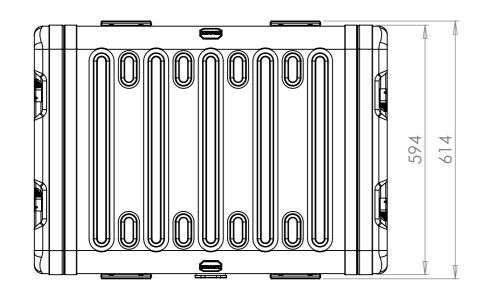

SECTION A-A SHOWING CHASSIS DETAIL

NOTES: 1. APPROXIMATE WEIGHT: 14.3KG

| Title                                  | Material                       | Finish Powdercoat Fine Texture                               | Date Drawn By<br>JB                                              | Revision /          | Project<br>ERV3                                                                                           | CP Cases Ltd.                                                                                                                                                                                               |
|----------------------------------------|--------------------------------|--------------------------------------------------------------|------------------------------------------------------------------|---------------------|-----------------------------------------------------------------------------------------------------------|-------------------------------------------------------------------------------------------------------------------------------------------------------------------------------------------------------------|
| ERV3 Case 3U 610mm Body/Lids  Drg. No. | Aluminium  External Dimensions | (Other finishes available upon request)  Internal Dimensions | If in doubt<br>ASK                                               | Sheet No.<br>1 Of 1 | Nato Stock No.<br>-                                                                                       |                                                                                                                                                                                                             |
| RRV3-0361-0707                         | Height Width Length/<br>Depth  | Height Width Length/<br>Depth                                | Dimensions In Millimeters. Do Not Scale. Third Angle Projection. |                     | Tolerance Unless Stated Otherwise.<br>Moulding Tolerance +/- (1%+1mm).<br>Sheet Metal Tolerance +/-0.5mm. | Copyright CP Cases Ltd. This drawing is the property of CP Cases Ltd & the information on it is confidential. It is not to be used for any other purpose without the prior written consent of CP Cases Ltd. |