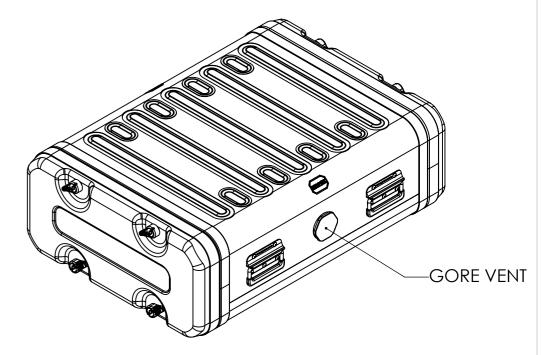

SECTION A-A SHOWING CHASSIS DETAIL

NOTES: 1. APPROXIMATE WEIGHT: 14.3KG

| Title                                  | Material                       | Finish Powdercoat Fine Texture                               | Date Drawn By<br>JB                                              | Revision /          | Project<br>ERV3                                                                                           | CP Cases Ltd.                                                                                                                                                                                               |
|----------------------------------------|--------------------------------|--------------------------------------------------------------|------------------------------------------------------------------|---------------------|-----------------------------------------------------------------------------------------------------------|-------------------------------------------------------------------------------------------------------------------------------------------------------------------------------------------------------------|
| ERV3 Case 3U 610mm Body/Lids  Drg. No. | Aluminium  External Dimensions | (Other finishes available upon request)  Internal Dimensions | If in doubt<br>ASK                                               | Sheet No.<br>1 Of 1 | Nato Stock No.<br>-                                                                                       |                                                                                                                                                                                                             |
| RRV3-0361-0707                         | Height Width Length/<br>Depth  | Height Width Length/<br>Depth                                | Dimensions In Millimeters. Do Not Scale. Third Angle Projection. |                     | Tolerance Unless Stated Otherwise.<br>Moulding Tolerance +/- (1%+1mm).<br>Sheet Metal Tolerance +/-0.5mm. | Copyright CP Cases Ltd. This drawing is the property of CP Cases Ltd & the information on it is confidential. It is not to be used for any other purpose without the prior written consent of CP Cases Ltd. |