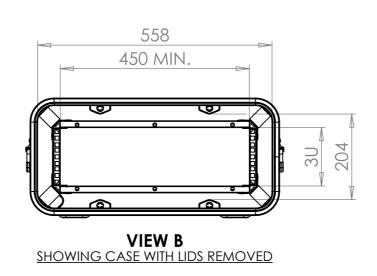

SECTION A-A SHOWING CHASSIS DETAIL

NOTES: 1. APPROXIMATE WEIGHT: 14.3KG

| Title                                  | Material                       | Finish Powdercoat Fine Texture                               | Date Drawn By<br>JB                                              | Revision /          | Project<br>ERV3                                                                                           | CP Cases Ltd.                                                                                                                                                                                               |
|----------------------------------------|--------------------------------|--------------------------------------------------------------|------------------------------------------------------------------|---------------------|-----------------------------------------------------------------------------------------------------------|-------------------------------------------------------------------------------------------------------------------------------------------------------------------------------------------------------------|
| ERV3 Case 3U 610mm Body/Lids  Drg. No. | Aluminium  External Dimensions | (Other finishes available upon request)  Internal Dimensions | If in doubt<br>ASK                                               | Sheet No.<br>1 Of 1 | Nato Stock No.<br>-                                                                                       |                                                                                                                                                                                                             |
| RRV3-0361-0707                         | Height Width Length/<br>Depth  | Height Width Length/<br>Depth                                | Dimensions In Millimeters. Do Not Scale. Third Angle Projection. |                     | Tolerance Unless Stated Otherwise.<br>Moulding Tolerance +/- (1%+1mm).<br>Sheet Metal Tolerance +/-0.5mm. | Copyright CP Cases Ltd. This drawing is the property of CP Cases Ltd & the information on it is confidential. It is not to be used for any other purpose without the prior written consent of CP Cases Ltd. |