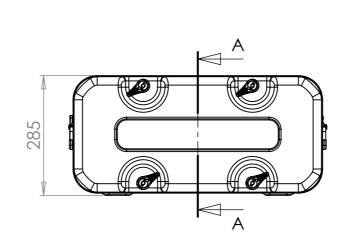

SECTION A-A SHOWING CHASSIS DETAIL

NOTES: 1. APPROXIMATE WEIGHT: 14.3KG

| Title                                  | Material                       | Finish Powdercoat Fine Texture                               | Date Drawn By<br>JB                                              | Revision /          | Project<br>ERV3                                                                                           | CP Cases Ltd.                                                                                                                                                                                               |
|----------------------------------------|--------------------------------|--------------------------------------------------------------|------------------------------------------------------------------|---------------------|-----------------------------------------------------------------------------------------------------------|-------------------------------------------------------------------------------------------------------------------------------------------------------------------------------------------------------------|
| ERV3 Case 3U 610mm Body/Lids  Drg. No. | Aluminium  External Dimensions | (Other finishes available upon request)  Internal Dimensions | If in doubt<br>ASK                                               | Sheet No.<br>1 Of 1 | Nato Stock No.<br>-                                                                                       |                                                                                                                                                                                                             |
| RRV3-0361-0707                         | Height Width Length/<br>Depth  | Height Width Length/<br>Depth                                | Dimensions In Millimeters. Do Not Scale. Third Angle Projection. |                     | Tolerance Unless Stated Otherwise.<br>Moulding Tolerance +/- (1%+1mm).<br>Sheet Metal Tolerance +/-0.5mm. | Copyright CP Cases Ltd. This drawing is the property of CP Cases Ltd & the information on it is confidential. It is not to be used for any other purpose without the prior written consent of CP Cases Ltd. |