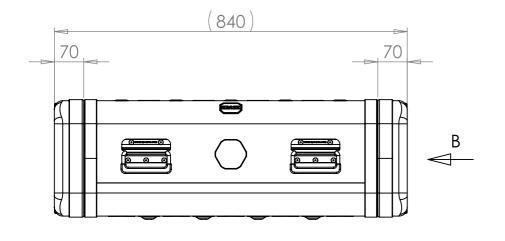

SECTION A-A SHOWING CHASSIS DETAIL

NOTES: 1. APPROXIMATE WEIGHT: 14.3KG

| Title                                  | Material                       | Finish Powdercoat Fine Texture                               | Date Drawn By<br>JB                                              | Revision /          | Project<br>ERV3                                                                                           | CP Cases Ltd.                                                                                                                                                                                               |
|----------------------------------------|--------------------------------|--------------------------------------------------------------|------------------------------------------------------------------|---------------------|-----------------------------------------------------------------------------------------------------------|-------------------------------------------------------------------------------------------------------------------------------------------------------------------------------------------------------------|
| ERV3 Case 3U 610mm Body/Lids  Drg. No. | Aluminium  External Dimensions | (Other finishes available upon request)  Internal Dimensions | If in doubt<br>ASK                                               | Sheet No.<br>1 Of 1 | Nato Stock No.<br>-                                                                                       |                                                                                                                                                                                                             |
| RRV3-0361-0707                         | Height Width Length/<br>Depth  | Height Width Length/<br>Depth                                | Dimensions In Millimeters. Do Not Scale. Third Angle Projection. |                     | Tolerance Unless Stated Otherwise.<br>Moulding Tolerance +/- (1%+1mm).<br>Sheet Metal Tolerance +/-0.5mm. | Copyright CP Cases Ltd. This drawing is the property of CP Cases Ltd & the information on it is confidential. It is not to be used for any other purpose without the prior written consent of CP Cases Ltd. |