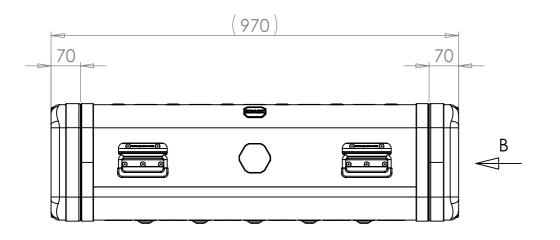

SECTION A-A SHOWING CHASSIS DETAIL

NOTES: 1. APPROXIMATE WEIGHT: 15.5KG

| Title                                  | Material                       | Finish                                                                                    | Date Drawn By<br>JB                                              | Revision /          | Project<br>ERV3                                                                                           | CP Cases Ltd.                                                                                                                                                                                                |
|----------------------------------------|--------------------------------|-------------------------------------------------------------------------------------------|------------------------------------------------------------------|---------------------|-----------------------------------------------------------------------------------------------------------|--------------------------------------------------------------------------------------------------------------------------------------------------------------------------------------------------------------|
| ERV3 Case 3U 740mm Body/Lids  Drg. No. | Aluminium  External Dimensions | Powdercoat Fine Texture<br>(Other finishes available upon request)<br>Internal Dimensions | If in doubt<br>ASK                                               | Sheet No.<br>1 Of 1 | Nato Stock No.<br>-                                                                                       |                                                                                                                                                                                                              |
| RRV3-0374-0707                         | Height Width Length/<br>Depth  | Height Width Length/<br>Depth                                                             | Dimensions In Millimeters. Do Not Scale. Third Angle Projection. |                     | Tolerance Unless Stated Otherwise.<br>Moulding Tolerance +/- (1%+1mm).<br>Sheet Metal Tolerance +/-0.5mm. | Copyright CP Cases Ltd. This drawing is the property of CP Cases Ltd & the information on it is confidential.  It is not to be used for any other purpose without the prior written consent of CP Cases Ltd. |