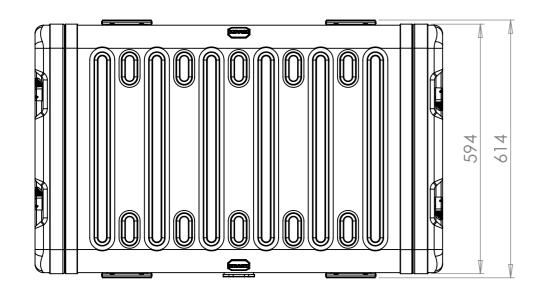

SECTION A-A SHOWING CHASSIS DETAIL

NOTES: 1. APPROXIMATE WEIGHT: 15.5KG

| Title                                  | Material                       | Finish                                                                                    | Date Drawn By<br>JB                                              | Revision /          | Project<br>ERV3                                                                                           | CP Cases Ltd.                                                                                                                                                                                                |
|----------------------------------------|--------------------------------|-------------------------------------------------------------------------------------------|------------------------------------------------------------------|---------------------|-----------------------------------------------------------------------------------------------------------|--------------------------------------------------------------------------------------------------------------------------------------------------------------------------------------------------------------|
| ERV3 Case 3U 740mm Body/Lids  Drg. No. | Aluminium  External Dimensions | Powdercoat Fine Texture<br>(Other finishes available upon request)<br>Internal Dimensions | If in doubt<br>ASK                                               | Sheet No.<br>1 Of 1 | Nato Stock No.<br>-                                                                                       |                                                                                                                                                                                                              |
| RRV3-0374-0707                         | Height Width Length/<br>Depth  | Height Width Length/<br>Depth                                                             | Dimensions In Millimeters. Do Not Scale. Third Angle Projection. |                     | Tolerance Unless Stated Otherwise.<br>Moulding Tolerance +/- (1%+1mm).<br>Sheet Metal Tolerance +/-0.5mm. | Copyright CP Cases Ltd. This drawing is the property of CP Cases Ltd & the information on it is confidential.  It is not to be used for any other purpose without the prior written consent of CP Cases Ltd. |