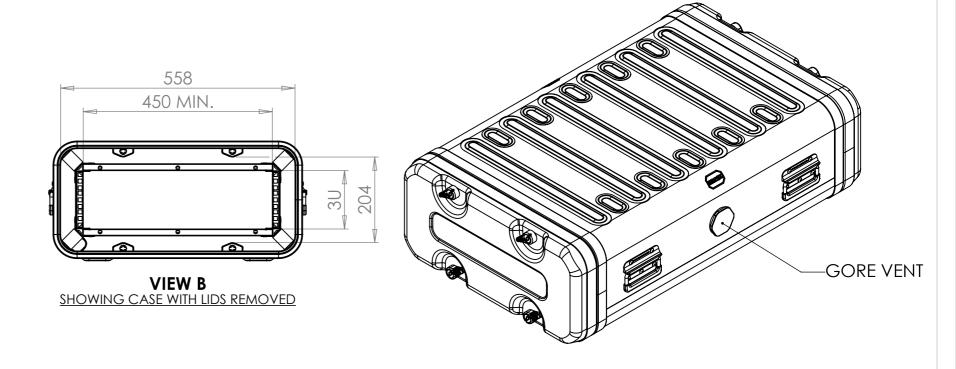

SECTION A-A SHOWING CHASSIS DETAIL

NOTES: 1. APPROXIMATE WEIGHT: 15.5KG

| Title                                  | Material                       | Finish                                                                                    | Date Drawn By<br>JB                                              | Revision /          | Project<br>ERV3                                                                                           | CP Cases Ltd.                                                                                                                                                                                                |
|----------------------------------------|--------------------------------|-------------------------------------------------------------------------------------------|------------------------------------------------------------------|---------------------|-----------------------------------------------------------------------------------------------------------|--------------------------------------------------------------------------------------------------------------------------------------------------------------------------------------------------------------|
| ERV3 Case 3U 740mm Body/Lids  Drg. No. | Aluminium  External Dimensions | Powdercoat Fine Texture<br>(Other finishes available upon request)<br>Internal Dimensions | If in doubt<br>ASK                                               | Sheet No.<br>1 Of 1 | Nato Stock No.<br>-                                                                                       |                                                                                                                                                                                                              |
| RRV3-0374-0707                         | Height Width Length/<br>Depth  | Height Width Length/<br>Depth                                                             | Dimensions In Millimeters. Do Not Scale. Third Angle Projection. |                     | Tolerance Unless Stated Otherwise.<br>Moulding Tolerance +/- (1%+1mm).<br>Sheet Metal Tolerance +/-0.5mm. | Copyright CP Cases Ltd. This drawing is the property of CP Cases Ltd & the information on it is confidential.  It is not to be used for any other purpose without the prior written consent of CP Cases Ltd. |