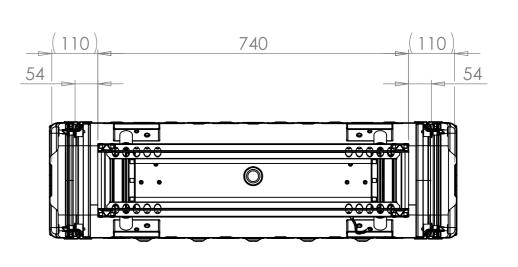

SECTION A-A SHOWING CHASSIS DETAIL

NOTES: 1. APPROXIMATE WEIGHT: 15.5KG

| Title                                  | Material                       | Finish                                                                                    | Date Drawn By<br>JB                                              | Revision /          | Project<br>ERV3                                                                                           | CP Cases Ltd.                                                                                                                                                                                                |
|----------------------------------------|--------------------------------|-------------------------------------------------------------------------------------------|------------------------------------------------------------------|---------------------|-----------------------------------------------------------------------------------------------------------|--------------------------------------------------------------------------------------------------------------------------------------------------------------------------------------------------------------|
| ERV3 Case 3U 740mm Body/Lids  Drg. No. | Aluminium  External Dimensions | Powdercoat Fine Texture<br>(Other finishes available upon request)<br>Internal Dimensions | If in doubt<br>ASK                                               | Sheet No.<br>1 Of 1 | Nato Stock No.<br>-                                                                                       |                                                                                                                                                                                                              |
| RRV3-0374-0707                         | Height Width Length/<br>Depth  | Height Width Length/<br>Depth                                                             | Dimensions In Millimeters. Do Not Scale. Third Angle Projection. |                     | Tolerance Unless Stated Otherwise.<br>Moulding Tolerance +/- (1%+1mm).<br>Sheet Metal Tolerance +/-0.5mm. | Copyright CP Cases Ltd. This drawing is the property of CP Cases Ltd & the information on it is confidential.  It is not to be used for any other purpose without the prior written consent of CP Cases Ltd. |