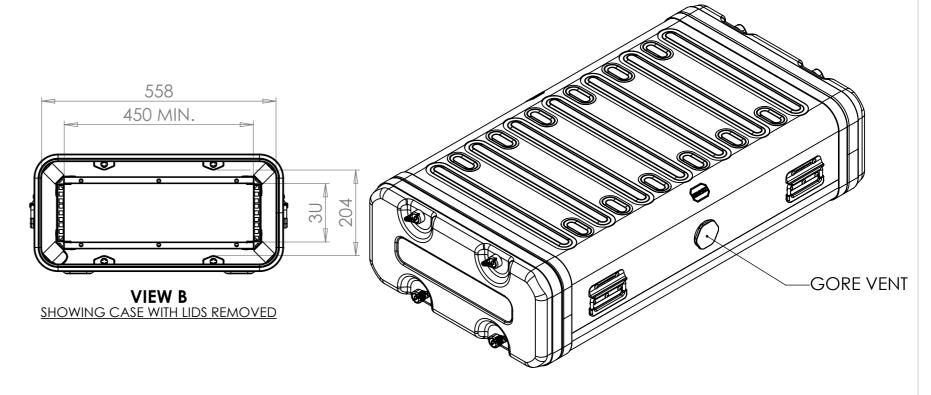

SECTION A-A SHOWING CHASSIS DETAIL

NOTES: 1. APPROXIMATE WEIGHT: 16.7KG

| Title                                  | Material                                           | Finish Powdercoat Fine Texture                               | Date Drawn By<br>JB                                                    | Revision /          | Project<br>ERV3                                                                                           | CP Cases Ltd.                                                                                                                                                                                               |
|----------------------------------------|----------------------------------------------------|--------------------------------------------------------------|------------------------------------------------------------------------|---------------------|-----------------------------------------------------------------------------------------------------------|-------------------------------------------------------------------------------------------------------------------------------------------------------------------------------------------------------------|
| ERV3 Case 3U 870mm Body/Lids  Drg. No. | Aluminium  External Dimensions  Height Width Depth | (Other finishes available upon request)  Internal Dimensions | If in doubt<br>ASK                                                     | Sheet No.<br>1 Of 1 | Nato Stock No.<br>-                                                                                       |                                                                                                                                                                                                             |
| RRV3-0387-0707                         |                                                    | Height Width Length/<br>Depth                                | Dimensions In Millimeters.<br>Do Not Scale.<br>Third Angle Projection. |                     | Tolerance Unless Stated Otherwise.<br>Moulding Tolerance +/- (1%+1mm).<br>Sheet Metal Tolerance +/-0.5mm. | Copyright CP Cases Ltd. This drawing is the property of CP Cases Ltd & the information on it is confidential. It is not to be used for any other purpose without the prior written consent of CP Cases Ltd. |