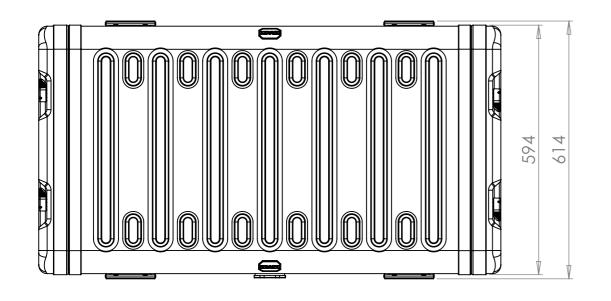

SECTION A-A SHOWING CHASSIS DETAIL

NOTES: 1. APPROXIMATE WEIGHT: 16.7KG

| Title                                  | Material                                           | Finish Powdercoat Fine Texture                               | Date Drawn By<br>JB                                                    | Revision /          | Project<br>ERV3                                                                                           | CP Cases Ltd.                                                                                                                                                                                               |
|----------------------------------------|----------------------------------------------------|--------------------------------------------------------------|------------------------------------------------------------------------|---------------------|-----------------------------------------------------------------------------------------------------------|-------------------------------------------------------------------------------------------------------------------------------------------------------------------------------------------------------------|
| ERV3 Case 3U 870mm Body/Lids  Drg. No. | Aluminium  External Dimensions  Height Width Depth | (Other finishes available upon request)  Internal Dimensions | If in doubt<br>ASK                                                     | Sheet No.<br>1 Of 1 | Nato Stock No.<br>-                                                                                       |                                                                                                                                                                                                             |
| RRV3-0387-0707                         |                                                    | Height Width Length/<br>Depth                                | Dimensions In Millimeters.<br>Do Not Scale.<br>Third Angle Projection. |                     | Tolerance Unless Stated Otherwise.<br>Moulding Tolerance +/- (1%+1mm).<br>Sheet Metal Tolerance +/-0.5mm. | Copyright CP Cases Ltd. This drawing is the property of CP Cases Ltd & the information on it is confidential. It is not to be used for any other purpose without the prior written consent of CP Cases Ltd. |