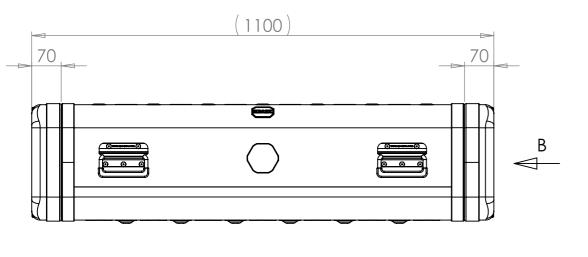

SECTION A-A SHOWING CHASSIS DETAIL

NOTES: 1. APPROXIMATE WEIGHT: 16.7KG

| Title                                  | Material                                           | Finish Powdercoat Fine Texture                               | Date Drawn By<br>JB                                                    | Revision /          | Project<br>ERV3                                                                                           | CP Cases Ltd.                                                                                                                                                                                               |
|----------------------------------------|----------------------------------------------------|--------------------------------------------------------------|------------------------------------------------------------------------|---------------------|-----------------------------------------------------------------------------------------------------------|-------------------------------------------------------------------------------------------------------------------------------------------------------------------------------------------------------------|
| ERV3 Case 3U 870mm Body/Lids  Drg. No. | Aluminium  External Dimensions  Height Width Depth | (Other finishes available upon request)  Internal Dimensions | If in doubt<br>ASK                                                     | Sheet No.<br>1 Of 1 | Nato Stock No.<br>-                                                                                       |                                                                                                                                                                                                             |
| RRV3-0387-0707                         |                                                    | Height Width Length/<br>Depth                                | Dimensions In Millimeters.<br>Do Not Scale.<br>Third Angle Projection. |                     | Tolerance Unless Stated Otherwise.<br>Moulding Tolerance +/- (1%+1mm).<br>Sheet Metal Tolerance +/-0.5mm. | Copyright CP Cases Ltd. This drawing is the property of CP Cases Ltd & the information on it is confidential. It is not to be used for any other purpose without the prior written consent of CP Cases Ltd. |