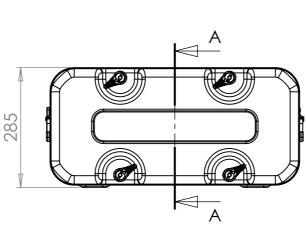

SECTION A-A SHOWING CHASSIS DETAIL

NOTES: 1. APPROXIMATE WEIGHT: 16.7KG

| Title                                  | Material                                           | Finish Powdercoat Fine Texture                               | Date Drawn By<br>JB                                                    | Revision /          | Project<br>ERV3                                                                                           | CP Cases Ltd.                                                                                                                                                                                               |
|----------------------------------------|----------------------------------------------------|--------------------------------------------------------------|------------------------------------------------------------------------|---------------------|-----------------------------------------------------------------------------------------------------------|-------------------------------------------------------------------------------------------------------------------------------------------------------------------------------------------------------------|
| ERV3 Case 3U 870mm Body/Lids  Drg. No. | Aluminium  External Dimensions  Height Width Depth | (Other finishes available upon request)  Internal Dimensions | If in doubt<br>ASK                                                     | Sheet No.<br>1 Of 1 | Nato Stock No.<br>-                                                                                       |                                                                                                                                                                                                             |
| RRV3-0387-0707                         |                                                    | Height Width Length/<br>Depth                                | Dimensions In Millimeters.<br>Do Not Scale.<br>Third Angle Projection. |                     | Tolerance Unless Stated Otherwise.<br>Moulding Tolerance +/- (1%+1mm).<br>Sheet Metal Tolerance +/-0.5mm. | Copyright CP Cases Ltd. This drawing is the property of CP Cases Ltd & the information on it is confidential. It is not to be used for any other purpose without the prior written consent of CP Cases Ltd. |