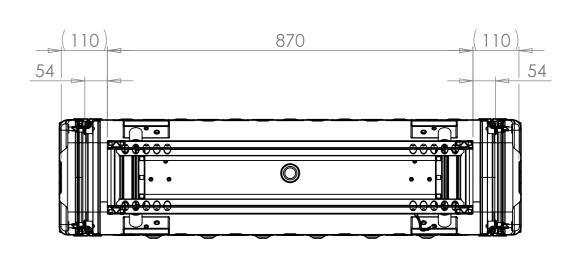

SECTION A-A SHOWING CHASSIS DETAIL

NOTES: 1. APPROXIMATE WEIGHT: 16.7KG

| Title                                  | Material                                           | Finish Powdercoat Fine Texture                               | Date Drawn By<br>JB                                                    | Revision /          | Project<br>ERV3                                                                                           | CP Cases Ltd.                                                                                                                                                                                               |
|----------------------------------------|----------------------------------------------------|--------------------------------------------------------------|------------------------------------------------------------------------|---------------------|-----------------------------------------------------------------------------------------------------------|-------------------------------------------------------------------------------------------------------------------------------------------------------------------------------------------------------------|
| ERV3 Case 3U 870mm Body/Lids  Drg. No. | Aluminium  External Dimensions  Height Width Depth | (Other finishes available upon request)  Internal Dimensions | If in doubt<br>ASK                                                     | Sheet No.<br>1 Of 1 | Nato Stock No.<br>-                                                                                       |                                                                                                                                                                                                             |
| RRV3-0387-0707                         |                                                    | Height Width Length/<br>Depth                                | Dimensions In Millimeters.<br>Do Not Scale.<br>Third Angle Projection. |                     | Tolerance Unless Stated Otherwise.<br>Moulding Tolerance +/- (1%+1mm).<br>Sheet Metal Tolerance +/-0.5mm. | Copyright CP Cases Ltd. This drawing is the property of CP Cases Ltd & the information on it is confidential. It is not to be used for any other purpose without the prior written consent of CP Cases Ltd. |