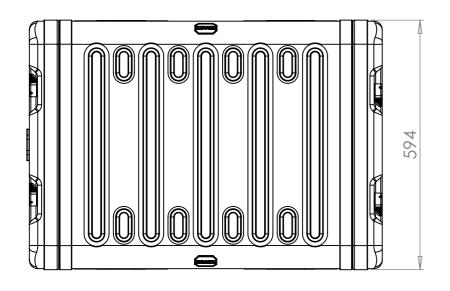

SECTION A-A SHOWING CHASSIS DETAIL

NOTES: 1. APPROXIMATE WEIGHT: 15.1KG

| Title                                  | Material                                           | Finish Powdercoat Fine Texture                              | Date Drawn By<br>JB                                                    | Revision /          | Project<br>ERV3                                                                                           | CP Cases Ltd.                                                                                                                                                                                               |
|----------------------------------------|----------------------------------------------------|-------------------------------------------------------------|------------------------------------------------------------------------|---------------------|-----------------------------------------------------------------------------------------------------------|-------------------------------------------------------------------------------------------------------------------------------------------------------------------------------------------------------------|
| ERV3 Case 4U 610mm Body/Lids  Drg. No. | Aluminium  External Dimensions  Height Width Depth | (Other finishes available upon request) Internal Dimensions | If in doubt<br>ASK                                                     | Sheet No.<br>1 Of 1 | Nato Stock No.<br>-                                                                                       |                                                                                                                                                                                                             |
| RRV3-0461-0707                         |                                                    | Height Width Length/<br>Depth                               | Dimensions In Millimeters.<br>Do Not Scale.<br>Third Angle Projection. |                     | Tolerance Unless Stated Otherwise.<br>Moulding Tolerance +/- (1%+1mm).<br>Sheet Metal Tolerance +/-0.5mm. | Copyright CP Cases Ltd. This drawing is the property of CP Cases Ltd & the information on it is confidential. It is not to be used for any other purpose without the prior written consent of CP Cases Ltd. |