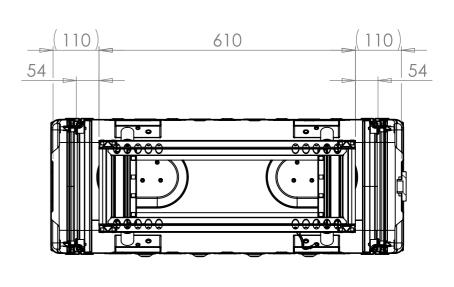

SECTION A-A SHOWING CHASSIS DETAIL

NOTES: 1. APPROXIMATE WEIGHT: 15.1KG

| Title                                  | Material                                           | Finish Powdercoat Fine Texture                              | Date Drawn By<br>JB                                                    | Revision /          | Project<br>ERV3                                                                                           | CP Cases Ltd.                                                                                                                                                                                               |
|----------------------------------------|----------------------------------------------------|-------------------------------------------------------------|------------------------------------------------------------------------|---------------------|-----------------------------------------------------------------------------------------------------------|-------------------------------------------------------------------------------------------------------------------------------------------------------------------------------------------------------------|
| ERV3 Case 4U 610mm Body/Lids  Drg. No. | Aluminium  External Dimensions  Height Width Depth | (Other finishes available upon request) Internal Dimensions | If in doubt<br>ASK                                                     | Sheet No.<br>1 Of 1 | Nato Stock No.<br>-                                                                                       |                                                                                                                                                                                                             |
| RRV3-0461-0707                         |                                                    | Height Width Length/<br>Depth                               | Dimensions In Millimeters.<br>Do Not Scale.<br>Third Angle Projection. |                     | Tolerance Unless Stated Otherwise.<br>Moulding Tolerance +/- (1%+1mm).<br>Sheet Metal Tolerance +/-0.5mm. | Copyright CP Cases Ltd. This drawing is the property of CP Cases Ltd & the information on it is confidential. It is not to be used for any other purpose without the prior written consent of CP Cases Ltd. |