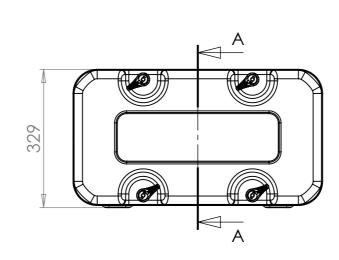

SECTION A-A SHOWING CHASSIS DETAIL

NOTES: 1. APPROXIMATE WEIGHT: 15.1KG

| Title                                  | Material                                           | Finish Powdercoat Fine Texture                              | Date Drawn By<br>JB                                                    | Revision /          | Project<br>ERV3                                                                                           | CP Cases Ltd.                                                                                                                                                                                               |
|----------------------------------------|----------------------------------------------------|-------------------------------------------------------------|------------------------------------------------------------------------|---------------------|-----------------------------------------------------------------------------------------------------------|-------------------------------------------------------------------------------------------------------------------------------------------------------------------------------------------------------------|
| ERV3 Case 4U 610mm Body/Lids  Drg. No. | Aluminium  External Dimensions  Height Width Depth | (Other finishes available upon request) Internal Dimensions | If in doubt<br>ASK                                                     | Sheet No.<br>1 Of 1 | Nato Stock No.<br>-                                                                                       |                                                                                                                                                                                                             |
| RRV3-0461-0707                         |                                                    | Height Width Length/<br>Depth                               | Dimensions In Millimeters.<br>Do Not Scale.<br>Third Angle Projection. |                     | Tolerance Unless Stated Otherwise.<br>Moulding Tolerance +/- (1%+1mm).<br>Sheet Metal Tolerance +/-0.5mm. | Copyright CP Cases Ltd. This drawing is the property of CP Cases Ltd & the information on it is confidential. It is not to be used for any other purpose without the prior written consent of CP Cases Ltd. |