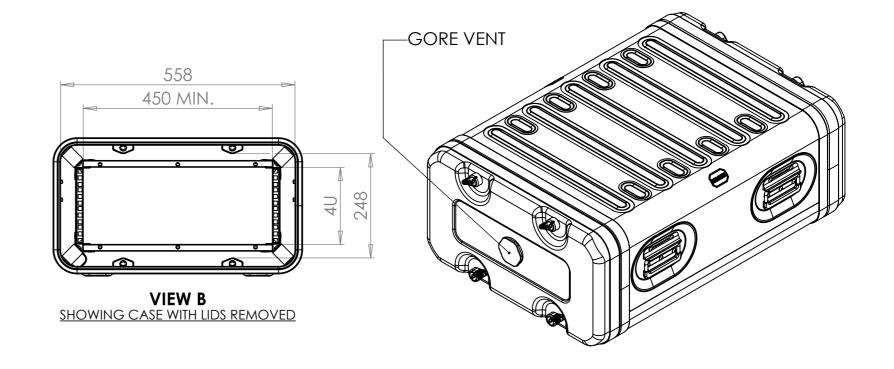

SECTION A-A SHOWING CHASSIS DETAIL

NOTES: 1. APPROXIMATE WEIGHT: 15.1KG

| Title                                  | Material                                           | Finish Powdercoat Fine Texture                              | Date Drawn By<br>JB                                                    | Revision /          | Project<br>ERV3                                                                                           | CP Cases Ltd.                                                                                                                                                                                               |
|----------------------------------------|----------------------------------------------------|-------------------------------------------------------------|------------------------------------------------------------------------|---------------------|-----------------------------------------------------------------------------------------------------------|-------------------------------------------------------------------------------------------------------------------------------------------------------------------------------------------------------------|
| ERV3 Case 4U 610mm Body/Lids  Drg. No. | Aluminium  External Dimensions  Height Width Depth | (Other finishes available upon request) Internal Dimensions | If in doubt<br>ASK                                                     | Sheet No.<br>1 Of 1 | Nato Stock No.<br>-                                                                                       |                                                                                                                                                                                                             |
| RRV3-0461-0707                         |                                                    | Height Width Length/<br>Depth                               | Dimensions In Millimeters.<br>Do Not Scale.<br>Third Angle Projection. |                     | Tolerance Unless Stated Otherwise.<br>Moulding Tolerance +/- (1%+1mm).<br>Sheet Metal Tolerance +/-0.5mm. | Copyright CP Cases Ltd. This drawing is the property of CP Cases Ltd & the information on it is confidential. It is not to be used for any other purpose without the prior written consent of CP Cases Ltd. |