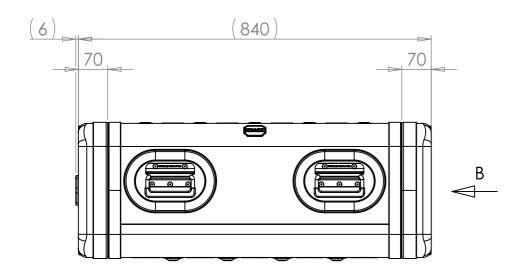

SECTION A-A SHOWING CHASSIS DETAIL

NOTES: 1. APPROXIMATE WEIGHT: 15.1KG

| Title                                  | Material                                           | Finish Powdercoat Fine Texture                              | Date Drawn By<br>JB                                                    | Revision /          | Project<br>ERV3                                                                                           | CP Cases Ltd.                                                                                                                                                                                               |
|----------------------------------------|----------------------------------------------------|-------------------------------------------------------------|------------------------------------------------------------------------|---------------------|-----------------------------------------------------------------------------------------------------------|-------------------------------------------------------------------------------------------------------------------------------------------------------------------------------------------------------------|
| ERV3 Case 4U 610mm Body/Lids  Drg. No. | Aluminium  External Dimensions  Height Width Depth | (Other finishes available upon request) Internal Dimensions | If in doubt<br>ASK                                                     | Sheet No.<br>1 Of 1 | Nato Stock No.<br>-                                                                                       |                                                                                                                                                                                                             |
| RRV3-0461-0707                         |                                                    | Height Width Length/<br>Depth                               | Dimensions In Millimeters.<br>Do Not Scale.<br>Third Angle Projection. |                     | Tolerance Unless Stated Otherwise.<br>Moulding Tolerance +/- (1%+1mm).<br>Sheet Metal Tolerance +/-0.5mm. | Copyright CP Cases Ltd. This drawing is the property of CP Cases Ltd & the information on it is confidential. It is not to be used for any other purpose without the prior written consent of CP Cases Ltd. |