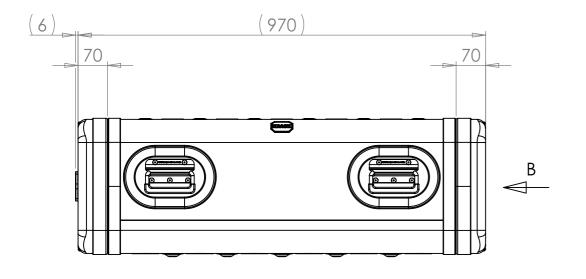

SECTION A-A SHOWING CHASSIS DETAIL

NOTES: 1. APPROXIMATE WEIGHT: 16.4KG

| Title                                  | Material                       | Finish Powdercoat Fine Texture                              | Date Drawn By<br>JB                                            | Revision /          | Project<br>ERV3                                                                                           | CP Cases Ltd.                                                                                                                                                                                               |
|----------------------------------------|--------------------------------|-------------------------------------------------------------|----------------------------------------------------------------|---------------------|-----------------------------------------------------------------------------------------------------------|-------------------------------------------------------------------------------------------------------------------------------------------------------------------------------------------------------------|
| ERV3 Case 4U 740mm Body/Lids  Drg. No. | Aluminium  External Dimensions | (Other finishes available upon request) Internal Dimensions | If in doubt<br>ASK                                             | Sheet No.<br>1 Of 1 | Nato Stock No.<br>-                                                                                       |                                                                                                                                                                                                             |
| RRV3-0474-0707                         | Height Width Length/<br>Depth  | Height Width Length/<br>Depth                               | Dimensions In Millir<br>Do Not Scale<br>Third Angle Projection |                     | Tolerance Unless Stated Otherwise.<br>Moulding Tolerance +/- (1%+1mm).<br>Sheet Metal Tolerance +/-0.5mm. | Copyright CP Cases Ltd. This drawing is the property of CP Cases Ltd & the information on it is confidential. It is not to be used for any other purpose without the prior written consent of CP Cases Ltd. |