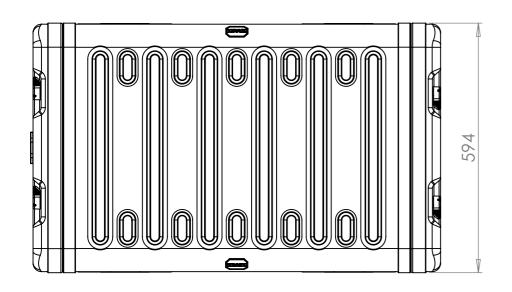

SECTION A-A SHOWING CHASSIS DETAIL

NOTES: 1. APPROXIMATE WEIGHT: 16.4KG

| Title                                  | Material                       | Finish Powdercoat Fine Texture                              | Date Drawn By<br>JB                                            | Revision /          | Project<br>ERV3                                                                                           | CP Cases Ltd.                                                                                                                                                                                               |
|----------------------------------------|--------------------------------|-------------------------------------------------------------|----------------------------------------------------------------|---------------------|-----------------------------------------------------------------------------------------------------------|-------------------------------------------------------------------------------------------------------------------------------------------------------------------------------------------------------------|
| ERV3 Case 4U 740mm Body/Lids  Drg. No. | Aluminium  External Dimensions | (Other finishes available upon request) Internal Dimensions | If in doubt<br>ASK                                             | Sheet No.<br>1 Of 1 | Nato Stock No.<br>-                                                                                       |                                                                                                                                                                                                             |
| RRV3-0474-0707                         | Height Width Length/<br>Depth  | Height Width Length/<br>Depth                               | Dimensions In Millir<br>Do Not Scale<br>Third Angle Projection |                     | Tolerance Unless Stated Otherwise.<br>Moulding Tolerance +/- (1%+1mm).<br>Sheet Metal Tolerance +/-0.5mm. | Copyright CP Cases Ltd. This drawing is the property of CP Cases Ltd & the information on it is confidential. It is not to be used for any other purpose without the prior written consent of CP Cases Ltd. |