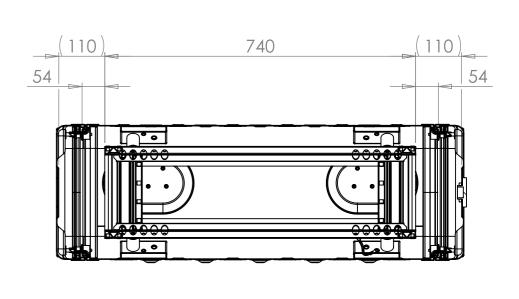

SECTION A-A SHOWING CHASSIS DETAIL

NOTES: 1. APPROXIMATE WEIGHT: 16.4KG

| Title                                  | Material                       | Finish Powdercoat Fine Texture                              | Date Drawn By<br>JB                                            | Revision /          | Project<br>ERV3                                                                                           | CP Cases Ltd.                                                                                                                                                                                               |
|----------------------------------------|--------------------------------|-------------------------------------------------------------|----------------------------------------------------------------|---------------------|-----------------------------------------------------------------------------------------------------------|-------------------------------------------------------------------------------------------------------------------------------------------------------------------------------------------------------------|
| ERV3 Case 4U 740mm Body/Lids  Drg. No. | Aluminium  External Dimensions | (Other finishes available upon request) Internal Dimensions | If in doubt<br>ASK                                             | Sheet No.<br>1 Of 1 | Nato Stock No.<br>-                                                                                       |                                                                                                                                                                                                             |
| RRV3-0474-0707                         | Height Width Length/<br>Depth  | Height Width Length/<br>Depth                               | Dimensions In Millir<br>Do Not Scale<br>Third Angle Projection |                     | Tolerance Unless Stated Otherwise.<br>Moulding Tolerance +/- (1%+1mm).<br>Sheet Metal Tolerance +/-0.5mm. | Copyright CP Cases Ltd. This drawing is the property of CP Cases Ltd & the information on it is confidential. It is not to be used for any other purpose without the prior written consent of CP Cases Ltd. |