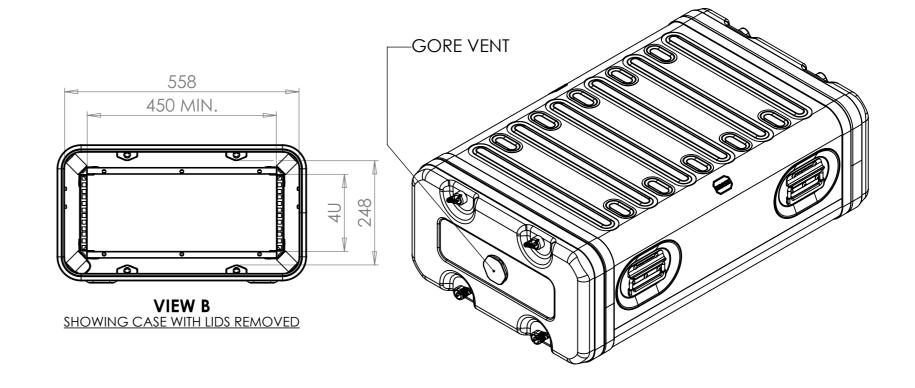

SECTION A-A SHOWING CHASSIS DETAIL

NOTES: 1. APPROXIMATE WEIGHT: 16.4KG

| Title                                  | Material                       | Finish Powdercoat Fine Texture                              | Date Drawn By<br>JB                                            | Revision /          | Project<br>ERV3                                                                                           | CP Cases Ltd.                                                                                                                                                                                               |
|----------------------------------------|--------------------------------|-------------------------------------------------------------|----------------------------------------------------------------|---------------------|-----------------------------------------------------------------------------------------------------------|-------------------------------------------------------------------------------------------------------------------------------------------------------------------------------------------------------------|
| ERV3 Case 4U 740mm Body/Lids  Drg. No. | Aluminium  External Dimensions | (Other finishes available upon request) Internal Dimensions | If in doubt<br>ASK                                             | Sheet No.<br>1 Of 1 | Nato Stock No.<br>-                                                                                       |                                                                                                                                                                                                             |
| RRV3-0474-0707                         | Height Width Length/<br>Depth  | Height Width Length/<br>Depth                               | Dimensions In Millir<br>Do Not Scale<br>Third Angle Projection |                     | Tolerance Unless Stated Otherwise.<br>Moulding Tolerance +/- (1%+1mm).<br>Sheet Metal Tolerance +/-0.5mm. | Copyright CP Cases Ltd. This drawing is the property of CP Cases Ltd & the information on it is confidential. It is not to be used for any other purpose without the prior written consent of CP Cases Ltd. |