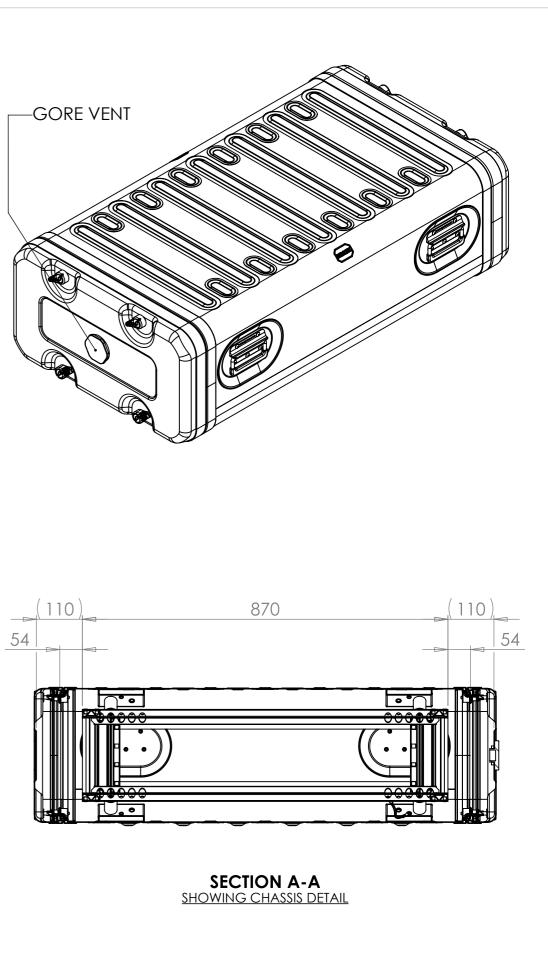

## NOTES: 1. APPROXIMATE WEIGHT: 17.6KG

| Title<br>ERV3 Case 4U 870mm Body/Lids<br>Drg. No.<br>RRV3-0487-0707 | Material                         | Finish<br>Powdercoat Fine Texture                              | Date D                                                                 | Drawn By<br>JB | Revision<br>/       | Project<br>ERV3                                                                                           |     |
|---------------------------------------------------------------------|----------------------------------|----------------------------------------------------------------|------------------------------------------------------------------------|----------------|---------------------|-----------------------------------------------------------------------------------------------------------|-----|
|                                                                     | Aluminium<br>External Dimensions | (Other finishes available upon request)<br>Internal Dimensions | lf in do<br>ASk                                                        |                | Sheet No.<br>1 Of 1 | Nato Stock No.<br>-                                                                                       |     |
|                                                                     | Height Width Length/<br>Depth    | Height Width Length/<br>Depth                                  | Dimensions In Millimeters.<br>Do Not Scale.<br>Third Angle Projection. |                |                     | Tolerance Unless Stated Otherwise.<br>Moulding Tolerance +/- (1%+1mm).<br>Sheet Metal Tolerance +/-0.5mm. | Cop |