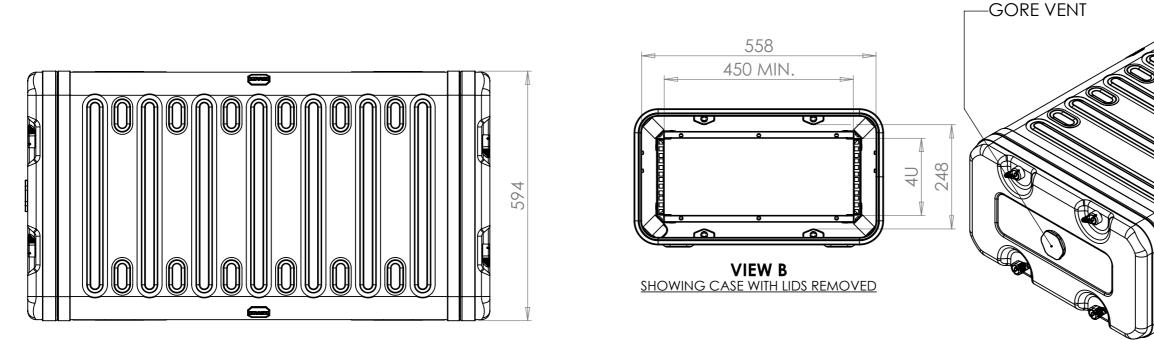

## NOTES: 1. APPROXIMATE WEIGHT: 17.6KG

| Title<br>ERV3 Case 4U 870mm Body/Lids<br>Drg. No.<br>RRV3-0487-0707 | Material                         | Finish<br>Powdercoat Fine Texture                              | Date D                                                                 | Drawn By<br>JB | Revision<br>/       | Project<br>ERV3                                                                                           |     |
|---------------------------------------------------------------------|----------------------------------|----------------------------------------------------------------|------------------------------------------------------------------------|----------------|---------------------|-----------------------------------------------------------------------------------------------------------|-----|
|                                                                     | Aluminium<br>External Dimensions | (Other finishes available upon request)<br>Internal Dimensions | lf in do<br>ASk                                                        |                | Sheet No.<br>1 Of 1 | Nato Stock No.<br>-                                                                                       |     |
|                                                                     | Height Width Length/<br>Depth    | Height Width Length/<br>Depth                                  | Dimensions In Millimeters.<br>Do Not Scale.<br>Third Angle Projection. |                |                     | Tolerance Unless Stated Otherwise.<br>Moulding Tolerance +/- (1%+1mm).<br>Sheet Metal Tolerance +/-0.5mm. | Cop |