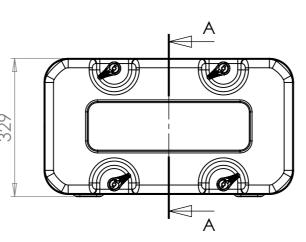

## NOTES: 1. APPROXIMATE WEIGHT: 17.6KG

| Title<br>ERV3 Case 4U 870mm Body/Lids<br>Drg. No.<br>RRV3-0487-0707 | Material                         | Finish<br>Powdercoat Fine Texture                              | Date D                                                                 | Drawn By<br>JB | Revision<br>/       | Project<br>ERV3                                                                                           |     |
|---------------------------------------------------------------------|----------------------------------|----------------------------------------------------------------|------------------------------------------------------------------------|----------------|---------------------|-----------------------------------------------------------------------------------------------------------|-----|
|                                                                     | Aluminium<br>External Dimensions | (Other finishes available upon request)<br>Internal Dimensions | lf in do<br>ASk                                                        |                | Sheet No.<br>1 Of 1 | Nato Stock No.<br>-                                                                                       |     |
|                                                                     | Height Width Length/<br>Depth    | Height Width Length/<br>Depth                                  | Dimensions In Millimeters.<br>Do Not Scale.<br>Third Angle Projection. |                |                     | Tolerance Unless Stated Otherwise.<br>Moulding Tolerance +/- (1%+1mm).<br>Sheet Metal Tolerance +/-0.5mm. | Cop |