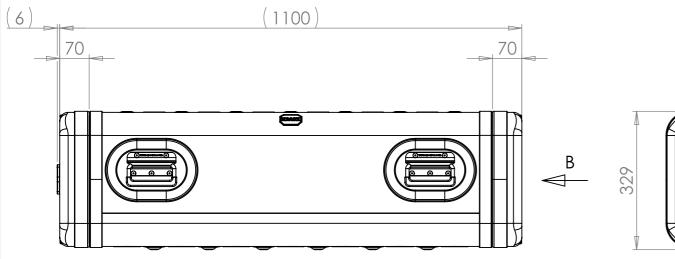

## NOTES: 1. APPROXIMATE WEIGHT: 17.6KG

| Title<br>ERV3 Case 4U 870mm Body/Lids<br>Drg. No.<br>RRV3-0487-0707 | Material                         | Finish<br>Powdercoat Fine Texture                              | Date D                                                                 | Drawn By<br>JB | Revision<br>/       | Project<br>ERV3                                                                                           |     |
|---------------------------------------------------------------------|----------------------------------|----------------------------------------------------------------|------------------------------------------------------------------------|----------------|---------------------|-----------------------------------------------------------------------------------------------------------|-----|
|                                                                     | Aluminium<br>External Dimensions | (Other finishes available upon request)<br>Internal Dimensions | lf in do<br>ASk                                                        |                | Sheet No.<br>1 Of 1 | Nato Stock No.<br>-                                                                                       |     |
|                                                                     | Height Width Length/<br>Depth    | Height Width Length/<br>Depth                                  | Dimensions In Millimeters.<br>Do Not Scale.<br>Third Angle Projection. |                |                     | Tolerance Unless Stated Otherwise.<br>Moulding Tolerance +/- (1%+1mm).<br>Sheet Metal Tolerance +/-0.5mm. | Cop |