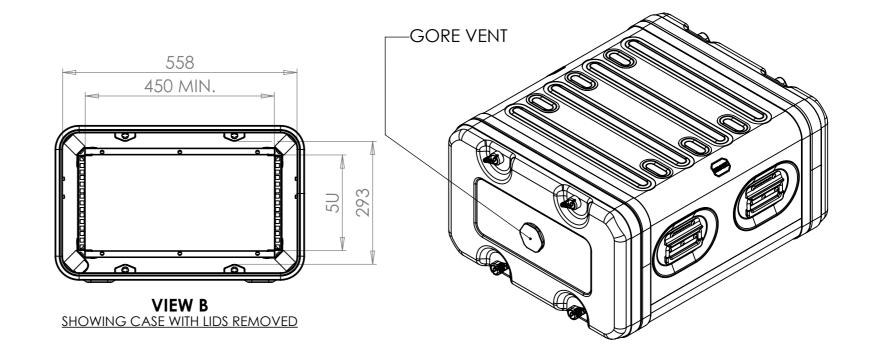

SECTION A-A SHOWING CHASSIS DETAIL

NOTES: 1. APPROXIMATE WEIGHT: 14.7KG

| Title                                  | Material                       | Finish Powdercoat Fine Texture                               | Date Drawn By<br>JB                                            | Revision /          | Project<br>ERV3                                                                                           | CP Cases Ltd.                                                                                                                                                                                               |
|----------------------------------------|--------------------------------|--------------------------------------------------------------|----------------------------------------------------------------|---------------------|-----------------------------------------------------------------------------------------------------------|-------------------------------------------------------------------------------------------------------------------------------------------------------------------------------------------------------------|
| ERV3 Case 5U 480mm Body/Lids  Drg. No. | Aluminium  External Dimensions | (Other finishes available upon request)  Internal Dimensions | If in doubt<br>ASK                                             | Sheet No.<br>1 Of 1 | Nato Stock No.                                                                                            |                                                                                                                                                                                                             |
| RRV3-0548-0707                         | Height Width Length/<br>Depth  | Height Width Length/<br>Depth                                | Dimensions In Millir<br>Do Not Scale<br>Third Angle Projectior |                     | Tolerance Unless Stated Otherwise.<br>Moulding Tolerance +/- (1%+1mm).<br>Sheet Metal Tolerance +/-0.5mm. | Copyright CP Cases Ltd. This drawing is the property of CP Cases Ltd & the information on it is confidential. It is not to be used for any other purpose without the prior written consent of CP Cases Ltd. |