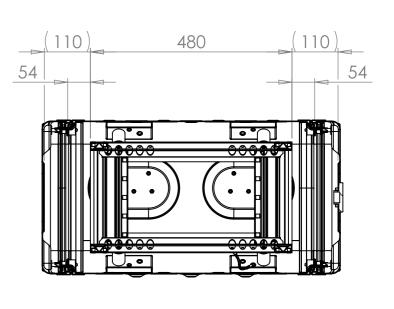

SECTION A-A SHOWING CHASSIS DETAIL

NOTES: 1. APPROXIMATE WEIGHT: 14.7KG

| Title                                  | Material                       | Finish Powdercoat Fine Texture                               | Date Drawn By<br>JB                                            | Revision /          | Project<br>ERV3                                                                                           | CP Cases Ltd.                                                                                                                                                                                               |
|----------------------------------------|--------------------------------|--------------------------------------------------------------|----------------------------------------------------------------|---------------------|-----------------------------------------------------------------------------------------------------------|-------------------------------------------------------------------------------------------------------------------------------------------------------------------------------------------------------------|
| ERV3 Case 5U 480mm Body/Lids  Drg. No. | Aluminium  External Dimensions | (Other finishes available upon request)  Internal Dimensions | If in doubt<br>ASK                                             | Sheet No.<br>1 Of 1 | Nato Stock No.                                                                                            |                                                                                                                                                                                                             |
| RRV3-0548-0707                         | Height Width Length/<br>Depth  | Height Width Length/<br>Depth                                | Dimensions In Millir<br>Do Not Scale<br>Third Angle Projectior |                     | Tolerance Unless Stated Otherwise.<br>Moulding Tolerance +/- (1%+1mm).<br>Sheet Metal Tolerance +/-0.5mm. | Copyright CP Cases Ltd. This drawing is the property of CP Cases Ltd & the information on it is confidential. It is not to be used for any other purpose without the prior written consent of CP Cases Ltd. |