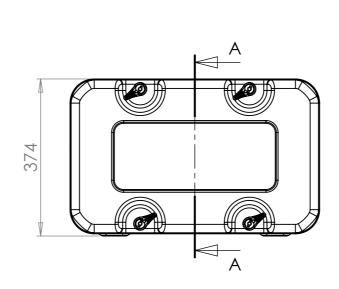

SECTION A-A SHOWING CHASSIS DETAIL

NOTES: 1. APPROXIMATE WEIGHT: 14.7KG

| Title                                  | Material                       | Finish Powdercoat Fine Texture                               | Date Drawn By<br>JB                                            | Revision /          | Project<br>ERV3                                                                                           | CP Cases Ltd.                                                                                                                                                                                               |
|----------------------------------------|--------------------------------|--------------------------------------------------------------|----------------------------------------------------------------|---------------------|-----------------------------------------------------------------------------------------------------------|-------------------------------------------------------------------------------------------------------------------------------------------------------------------------------------------------------------|
| ERV3 Case 5U 480mm Body/Lids  Drg. No. | Aluminium  External Dimensions | (Other finishes available upon request)  Internal Dimensions | If in doubt<br>ASK                                             | Sheet No.<br>1 Of 1 | Nato Stock No.                                                                                            |                                                                                                                                                                                                             |
| RRV3-0548-0707                         | Height Width Length/<br>Depth  | Height Width Length/<br>Depth                                | Dimensions In Millir<br>Do Not Scale<br>Third Angle Projectior |                     | Tolerance Unless Stated Otherwise.<br>Moulding Tolerance +/- (1%+1mm).<br>Sheet Metal Tolerance +/-0.5mm. | Copyright CP Cases Ltd. This drawing is the property of CP Cases Ltd & the information on it is confidential. It is not to be used for any other purpose without the prior written consent of CP Cases Ltd. |