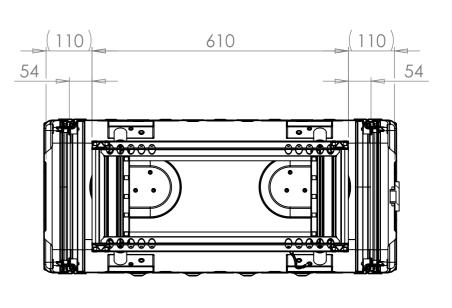

SECTION A-A SHOWING CHASSIS DETAIL

NOTES: 1. APPROXIMATE WEIGHT: 15.9KG

| Title                                  | Material                       | Finish Powdercoat Fine Texture                               | Date Drawn By<br>JB                                              | Revision /          | Project<br>ERV3                                                                                           | CP Cases Ltd.                                                                                                                                                                                               |
|----------------------------------------|--------------------------------|--------------------------------------------------------------|------------------------------------------------------------------|---------------------|-----------------------------------------------------------------------------------------------------------|-------------------------------------------------------------------------------------------------------------------------------------------------------------------------------------------------------------|
| ERV3 Case 5U 610mm Body/Lids  Drg. No. | Aluminium  External Dimensions | (Other finishes available upon request)  Internal Dimensions | If in doubt<br>ASK                                               | Sheet No.<br>1 Of 1 | Nato Stock No.                                                                                            |                                                                                                                                                                                                             |
| RRV3-0561-0707                         | Height Width Length/<br>Depth  | Height Width Length/<br>Depth                                | Dimensions In Millim<br>Do Not Scale.<br>Third Angle Projection. |                     | Tolerance Unless Stated Otherwise.<br>Moulding Tolerance +/- (1%+1mm).<br>Sheet Metal Tolerance +/-0.5mm. | Copyright CP Cases Ltd. This drawing is the property of CP Cases Ltd & the information on it is confidential. It is not to be used for any other purpose without the prior written consent of CP Cases Ltd. |