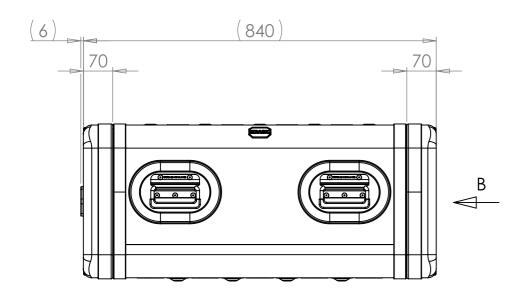

SECTION A-A SHOWING CHASSIS DETAIL

NOTES: 1. APPROXIMATE WEIGHT: 15.9KG

| Title                                  | Material                       | Finish Powdercoat Fine Texture                               | Date Drawn By<br>JB                                              | Revision /          | Project<br>ERV3                                                                                           | CP Cases Ltd.                                                                                                                                                                                               |
|----------------------------------------|--------------------------------|--------------------------------------------------------------|------------------------------------------------------------------|---------------------|-----------------------------------------------------------------------------------------------------------|-------------------------------------------------------------------------------------------------------------------------------------------------------------------------------------------------------------|
| ERV3 Case 5U 610mm Body/Lids  Drg. No. | Aluminium  External Dimensions | (Other finishes available upon request)  Internal Dimensions | If in doubt<br>ASK                                               | Sheet No.<br>1 Of 1 | Nato Stock No.                                                                                            |                                                                                                                                                                                                             |
| RRV3-0561-0707                         | Height Width Length/<br>Depth  | Height Width Length/<br>Depth                                | Dimensions In Millim<br>Do Not Scale.<br>Third Angle Projection. |                     | Tolerance Unless Stated Otherwise.<br>Moulding Tolerance +/- (1%+1mm).<br>Sheet Metal Tolerance +/-0.5mm. | Copyright CP Cases Ltd. This drawing is the property of CP Cases Ltd & the information on it is confidential. It is not to be used for any other purpose without the prior written consent of CP Cases Ltd. |