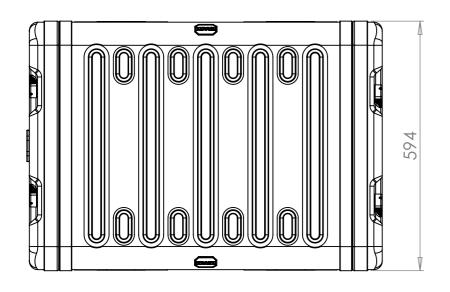

SECTION A-A SHOWING CHASSIS DETAIL

NOTES: 1. APPROXIMATE WEIGHT: 15.9KG

| Title                                  | Material                       | Finish Powdercoat Fine Texture                               | Date Drawn By<br>JB                                              | Revision /          | Project<br>ERV3                                                                                           | CP Cases Ltd.                                                                                                                                                                                               |
|----------------------------------------|--------------------------------|--------------------------------------------------------------|------------------------------------------------------------------|---------------------|-----------------------------------------------------------------------------------------------------------|-------------------------------------------------------------------------------------------------------------------------------------------------------------------------------------------------------------|
| ERV3 Case 5U 610mm Body/Lids  Drg. No. | Aluminium  External Dimensions | (Other finishes available upon request)  Internal Dimensions | If in doubt<br>ASK                                               | Sheet No.<br>1 Of 1 | Nato Stock No.                                                                                            |                                                                                                                                                                                                             |
| RRV3-0561-0707                         | Height Width Length/<br>Depth  | Height Width Length/<br>Depth                                | Dimensions In Millim<br>Do Not Scale.<br>Third Angle Projection. |                     | Tolerance Unless Stated Otherwise.<br>Moulding Tolerance +/- (1%+1mm).<br>Sheet Metal Tolerance +/-0.5mm. | Copyright CP Cases Ltd. This drawing is the property of CP Cases Ltd & the information on it is confidential. It is not to be used for any other purpose without the prior written consent of CP Cases Ltd. |