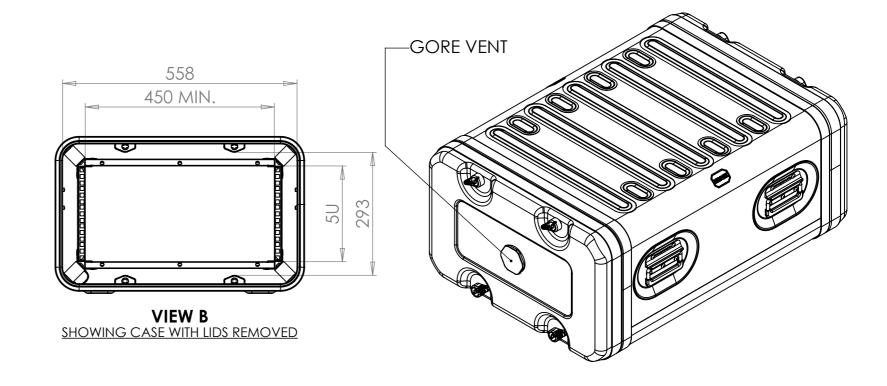

SECTION A-A SHOWING CHASSIS DETAIL

NOTES: 1. APPROXIMATE WEIGHT: 15.9KG

| Title                                  | Material                       | Finish Powdercoat Fine Texture                               | Date Drawn By<br>JB                                              | Revision /          | Project<br>ERV3                                                                                           | CP Cases Ltd.                                                                                                                                                                                               |
|----------------------------------------|--------------------------------|--------------------------------------------------------------|------------------------------------------------------------------|---------------------|-----------------------------------------------------------------------------------------------------------|-------------------------------------------------------------------------------------------------------------------------------------------------------------------------------------------------------------|
| ERV3 Case 5U 610mm Body/Lids  Drg. No. | Aluminium  External Dimensions | (Other finishes available upon request)  Internal Dimensions | If in doubt<br>ASK                                               | Sheet No.<br>1 Of 1 | Nato Stock No.                                                                                            |                                                                                                                                                                                                             |
| RRV3-0561-0707                         | Height Width Length/<br>Depth  | Height Width Length/<br>Depth                                | Dimensions In Millim<br>Do Not Scale.<br>Third Angle Projection. |                     | Tolerance Unless Stated Otherwise.<br>Moulding Tolerance +/- (1%+1mm).<br>Sheet Metal Tolerance +/-0.5mm. | Copyright CP Cases Ltd. This drawing is the property of CP Cases Ltd & the information on it is confidential. It is not to be used for any other purpose without the prior written consent of CP Cases Ltd. |