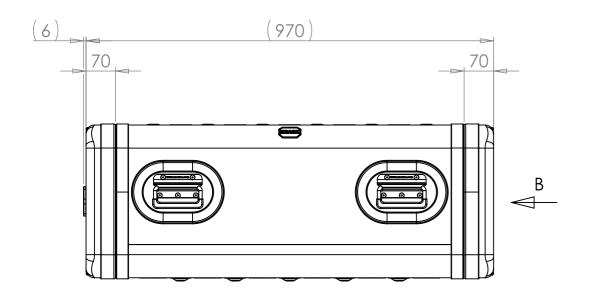

SECTION A-A SHOWING CHASSIS DETAIL

NOTES: 1. APPROXIMATE WEIGHT: 17.2KG

| Title                        | Material                      | Finish                                                          | Date Drawn By                                                          | Revision / | Project<br>ERV3                                                                                           | CP Cases Ltd.                                                                                                                                                                                               |
|------------------------------|-------------------------------|-----------------------------------------------------------------|------------------------------------------------------------------------|------------|-----------------------------------------------------------------------------------------------------------|-------------------------------------------------------------------------------------------------------------------------------------------------------------------------------------------------------------|
| ERV3 Case 5U 740mm Body/Lids | Aluminium                     | Powdercoat Fine Texture (Other finishes available upon request) | If in doubt                                                            | Sheet No.  | Nato Stock No.                                                                                            |                                                                                                                                                                                                             |
| Drg. No.                     | External Dimensions           | Internal Dimensions                                             | ASK                                                                    | 1 Of 1     | -                                                                                                         |                                                                                                                                                                                                             |
| RRV3-0574-0707               | Height Width Length/<br>Depth | Height Width Length/<br>Depth                                   | Dimensions In Millimeters.<br>Do Not Scale.<br>Third Angle Projection. |            | Tolerance Unless Stated Otherwise.<br>Moulding Tolerance +/- (1%+1mm).<br>Sheet Metal Tolerance +/-0.5mm. | Copyright CP Cases Ltd. This drawing is the property of CP Cases Ltd & the information on it is confidential. It is not to be used for any other purpose without the prior written consent of CP Cases Ltd. |