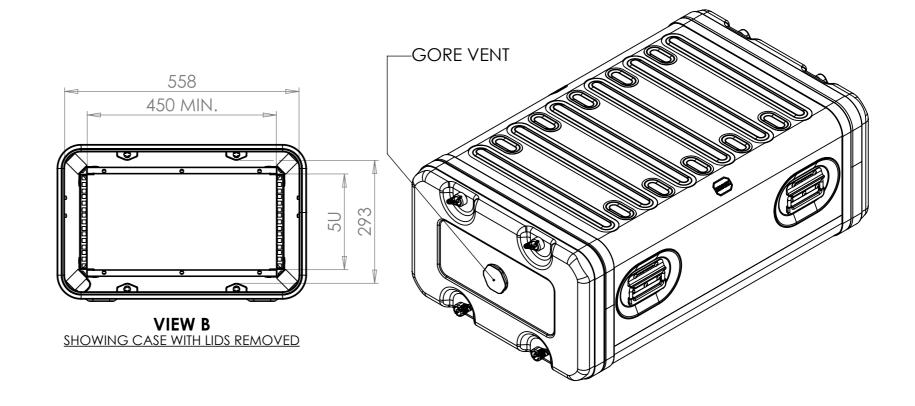

SECTION A-A SHOWING CHASSIS DETAIL

NOTES: 1. APPROXIMATE WEIGHT: 17.2KG

| Title                        | Material                      | Finish                                                          | Date Drawn By                                                          | Revision / | Project<br>ERV3                                                                                           | CP Cases Ltd.                                                                                                                                                                                               |
|------------------------------|-------------------------------|-----------------------------------------------------------------|------------------------------------------------------------------------|------------|-----------------------------------------------------------------------------------------------------------|-------------------------------------------------------------------------------------------------------------------------------------------------------------------------------------------------------------|
| ERV3 Case 5U 740mm Body/Lids | Aluminium                     | Powdercoat Fine Texture (Other finishes available upon request) | If in doubt                                                            | Sheet No.  | Nato Stock No.                                                                                            |                                                                                                                                                                                                             |
| Drg. No.                     | External Dimensions           | Internal Dimensions                                             | ASK                                                                    | 1 Of 1     | -                                                                                                         |                                                                                                                                                                                                             |
| RRV3-0574-0707               | Height Width Length/<br>Depth | Height Width Length/<br>Depth                                   | Dimensions In Millimeters.<br>Do Not Scale.<br>Third Angle Projection. |            | Tolerance Unless Stated Otherwise.<br>Moulding Tolerance +/- (1%+1mm).<br>Sheet Metal Tolerance +/-0.5mm. | Copyright CP Cases Ltd. This drawing is the property of CP Cases Ltd & the information on it is confidential. It is not to be used for any other purpose without the prior written consent of CP Cases Ltd. |