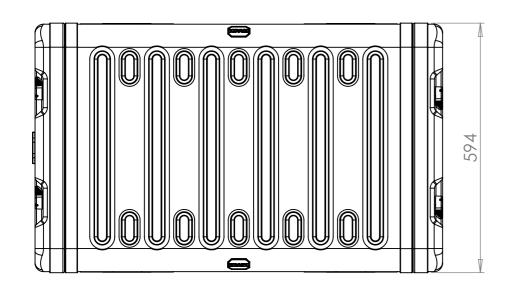

SECTION A-A SHOWING CHASSIS DETAIL

NOTES: 1. APPROXIMATE WEIGHT: 17.2KG

| Title                        | Material                      | Finish                                                          | Date Drawn By                                                          | Revision / | Project<br>ERV3                                                                                           | CP Cases Ltd.                                                                                                                                                                                               |
|------------------------------|-------------------------------|-----------------------------------------------------------------|------------------------------------------------------------------------|------------|-----------------------------------------------------------------------------------------------------------|-------------------------------------------------------------------------------------------------------------------------------------------------------------------------------------------------------------|
| ERV3 Case 5U 740mm Body/Lids | Aluminium                     | Powdercoat Fine Texture (Other finishes available upon request) | If in doubt                                                            | Sheet No.  | Nato Stock No.                                                                                            |                                                                                                                                                                                                             |
| Drg. No.                     | External Dimensions           | Internal Dimensions                                             | ASK                                                                    | 1 Of 1     | -                                                                                                         |                                                                                                                                                                                                             |
| RRV3-0574-0707               | Height Width Length/<br>Depth | Height Width Length/<br>Depth                                   | Dimensions In Millimeters.<br>Do Not Scale.<br>Third Angle Projection. |            | Tolerance Unless Stated Otherwise.<br>Moulding Tolerance +/- (1%+1mm).<br>Sheet Metal Tolerance +/-0.5mm. | Copyright CP Cases Ltd. This drawing is the property of CP Cases Ltd & the information on it is confidential. It is not to be used for any other purpose without the prior written consent of CP Cases Ltd. |