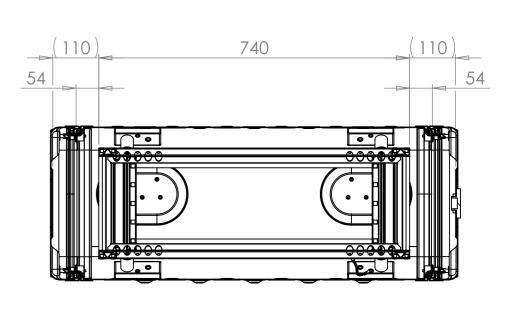

SECTION A-A SHOWING CHASSIS DETAIL

NOTES: 1. APPROXIMATE WEIGHT: 17.2KG

| Title                        | Material                      | Finish                                                          | Date Drawn By                                                          | Revision / | Project<br>ERV3                                                                                           | CP Cases Ltd.                                                                                                                                                                                               |
|------------------------------|-------------------------------|-----------------------------------------------------------------|------------------------------------------------------------------------|------------|-----------------------------------------------------------------------------------------------------------|-------------------------------------------------------------------------------------------------------------------------------------------------------------------------------------------------------------|
| ERV3 Case 5U 740mm Body/Lids | Aluminium                     | Powdercoat Fine Texture (Other finishes available upon request) | If in doubt                                                            | Sheet No.  | Nato Stock No.                                                                                            |                                                                                                                                                                                                             |
| Drg. No.                     | External Dimensions           | Internal Dimensions                                             | ASK                                                                    | 1 Of 1     | -                                                                                                         |                                                                                                                                                                                                             |
| RRV3-0574-0707               | Height Width Length/<br>Depth | Height Width Length/<br>Depth                                   | Dimensions In Millimeters.<br>Do Not Scale.<br>Third Angle Projection. |            | Tolerance Unless Stated Otherwise.<br>Moulding Tolerance +/- (1%+1mm).<br>Sheet Metal Tolerance +/-0.5mm. | Copyright CP Cases Ltd. This drawing is the property of CP Cases Ltd & the information on it is confidential. It is not to be used for any other purpose without the prior written consent of CP Cases Ltd. |