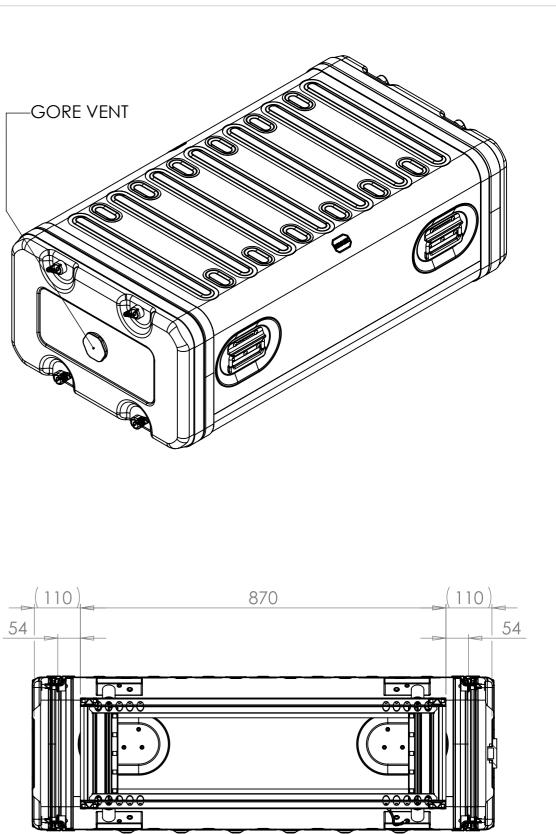

## NOTES: 1. APPROXIMATE WEIGHT: 18.5KG

| Title                            |           | Material   |                 | Finish<br>Powdercoat Fine Texture       |       | Date             | Drawn By<br>JB                                                         | Revision<br>/ | Project<br>ERV3 |                                                                                                           |     |  |
|----------------------------------|-----------|------------|-----------------|-----------------------------------------|-------|------------------|------------------------------------------------------------------------|---------------|-----------------|-----------------------------------------------------------------------------------------------------------|-----|--|
| <br>ERV3 Case 5U 870mm Body/Lids | Aluminium |            |                 | (Other finishes available upon request) |       |                  | lf in d                                                                |               | Sheet No.       | Nato Stock No.                                                                                            |     |  |
| Drg. No.<br>RRV3-0587-0707       |           | nal Dimens | ions<br>Length/ | Internal Dimens                         |       | sions<br>Length/ | AS                                                                     |               | 1 Of 1          | -                                                                                                         |     |  |
|                                  | Height    | Width      | Depth           | Height                                  | Width | Depth            | Dimensions In Millimeters.<br>Do Not Scale.<br>Third Angle Projection. |               | •               | Tolerance Unless Stated Otherwise.<br>Moulding Tolerance +/- (1%+1mm).<br>Sheet Metal Tolerance +/-0.5mm. | Сор |  |