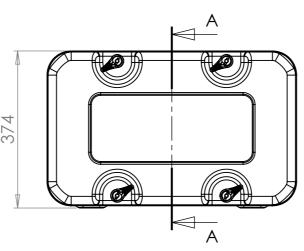

## NOTES: 1. APPROXIMATE WEIGHT: 18.5KG

| Title                            |           | Material   |                 | Finish<br>Powdercoat Fine Texture       |       | Date             | Drawn By<br>JB                                                         | Revision<br>/ | Project<br>ERV3 |                                                                                                           |     |  |
|----------------------------------|-----------|------------|-----------------|-----------------------------------------|-------|------------------|------------------------------------------------------------------------|---------------|-----------------|-----------------------------------------------------------------------------------------------------------|-----|--|
| <br>ERV3 Case 5U 870mm Body/Lids | Aluminium |            |                 | (Other finishes available upon request) |       |                  | lf in d                                                                |               | Sheet No.       | Nato Stock No.                                                                                            |     |  |
| Drg. No.<br>RRV3-0587-0707       |           | nal Dimens | ions<br>Length/ | Internal Dimens                         |       | sions<br>Length/ | AS                                                                     |               | 1 Of 1          | -                                                                                                         |     |  |
|                                  | Height    | Width      | Depth           | Height                                  | Width | Depth            | Dimensions In Millimeters.<br>Do Not Scale.<br>Third Angle Projection. |               | •               | Tolerance Unless Stated Otherwise.<br>Moulding Tolerance +/- (1%+1mm).<br>Sheet Metal Tolerance +/-0.5mm. | Сор |  |