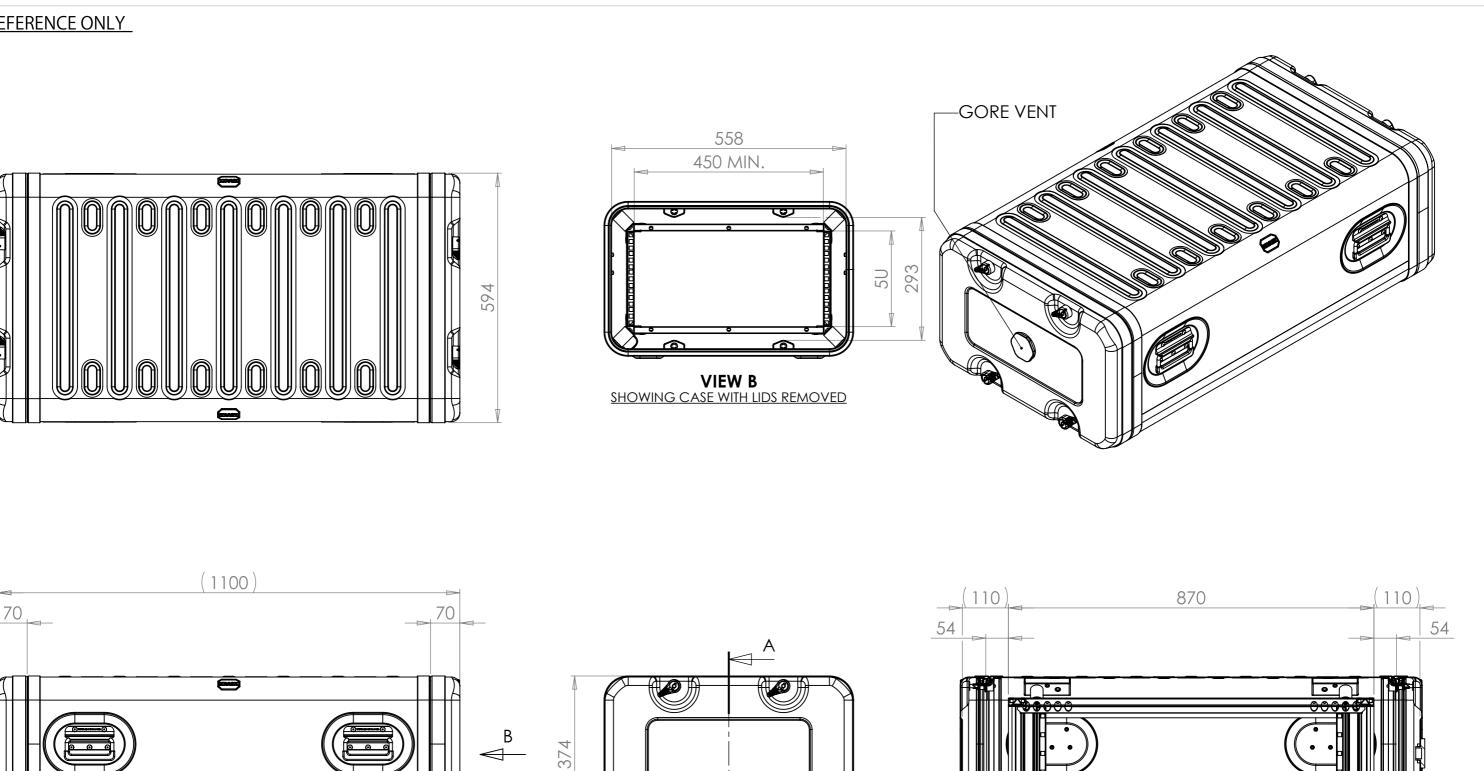

## NOTES: 1. APPROXIMATE WEIGHT: 18.5KG

| Title                            |           | Material   |                 | Finish<br>Powdercoat Fine Texture       |       | Date             | Drawn By<br>JB                                                         | Revision<br>/ | Project<br>ERV3 |                                                                                                           |     |  |
|----------------------------------|-----------|------------|-----------------|-----------------------------------------|-------|------------------|------------------------------------------------------------------------|---------------|-----------------|-----------------------------------------------------------------------------------------------------------|-----|--|
| <br>ERV3 Case 5U 870mm Body/Lids | Aluminium |            |                 | (Other finishes available upon request) |       |                  | lf in d                                                                |               | Sheet No.       | Nato Stock No.                                                                                            |     |  |
| Drg. No.<br>RRV3-0587-0707       |           | nal Dimens | ions<br>Length/ | Internal Dimens                         |       | sions<br>Length/ | AS                                                                     |               | 1 Of 1          | -                                                                                                         |     |  |
|                                  | Height    | Width      | Depth           | Height                                  | Width | Depth            | Dimensions In Millimeters.<br>Do Not Scale.<br>Third Angle Projection. |               | •               | Tolerance Unless Stated Otherwise.<br>Moulding Tolerance +/- (1%+1mm).<br>Sheet Metal Tolerance +/-0.5mm. | Сор |  |