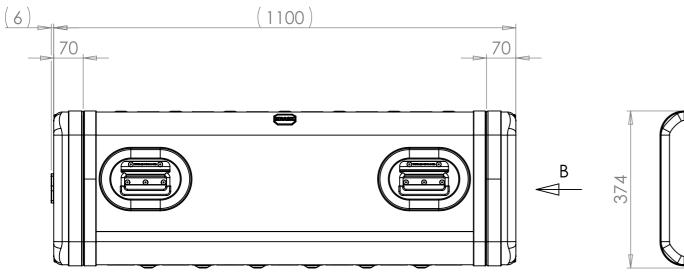

## NOTES: 1. APPROXIMATE WEIGHT: 18.5KG

| Title                            |           | Material   |                 | Finish<br>Powdercoat Fine Texture       |       | Date             | Drawn By<br>JB                                                         | Revision<br>/ | Project<br>ERV3 |                                                                                                           |     |  |
|----------------------------------|-----------|------------|-----------------|-----------------------------------------|-------|------------------|------------------------------------------------------------------------|---------------|-----------------|-----------------------------------------------------------------------------------------------------------|-----|--|
| <br>ERV3 Case 5U 870mm Body/Lids | Aluminium |            |                 | (Other finishes available upon request) |       |                  | lf in d                                                                |               | Sheet No.       | Nato Stock No.                                                                                            |     |  |
| Drg. No.<br>RRV3-0587-0707       |           | nal Dimens | ions<br>Length/ | Internal Dimens                         |       | sions<br>Length/ | AS                                                                     |               | 1 Of 1          | -                                                                                                         |     |  |
|                                  | Height    | Width      | Depth           | Height                                  | Width | Depth            | Dimensions In Millimeters.<br>Do Not Scale.<br>Third Angle Projection. |               | •               | Tolerance Unless Stated Otherwise.<br>Moulding Tolerance +/- (1%+1mm).<br>Sheet Metal Tolerance +/-0.5mm. | Сор |  |