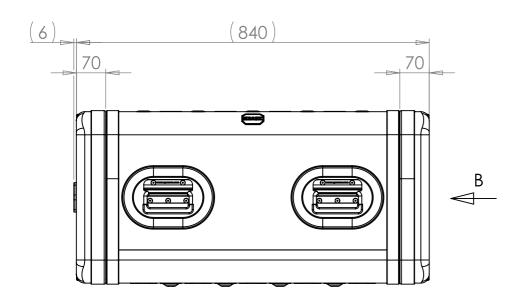

## NOTES: 1. APPROXIMATE WEIGHT: 16.8KG

|  | Title                        | Material Finish               |                                         | Date Dra                                                               | rawn By Re<br>JB | evision<br>/ | Project<br>ERV3                                                                                           |     |
|--|------------------------------|-------------------------------|-----------------------------------------|------------------------------------------------------------------------|------------------|--------------|-----------------------------------------------------------------------------------------------------------|-----|
|  | ERV3 Case 6U 610mm Body/Lids | Aluminium                     | (Other finishes available upon request) | If in dou                                                              |                  | neet No.     | Nato Stock No.                                                                                            |     |
|  | Drg. No.<br>RRV3-0661-0707   | External Dimensions           | Internal Dimensions<br>Length/          | ASK                                                                    |                  | 1 Of 1       | -                                                                                                         |     |
|  |                              | Height Width Length/<br>Depth | Height Width Depth                      | Dimensions In Millimeters.<br>Do Not Scale.<br>Third Angle Projection. |                  | ers.         | Tolerance Unless Stated Otherwise.<br>Moulding Tolerance +/- (1%+1mm).<br>Sheet Metal Tolerance +/-0.5mm. | Сор |