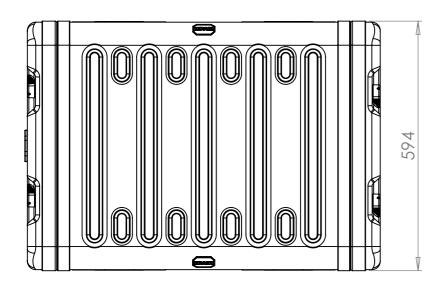

## NOTES: 1. APPROXIMATE WEIGHT: 16.8KG

|  | Title                        | Material Finish               |                                         | Date Dra                                                               | rawn By Re<br>JB | evision<br>/ | Project<br>ERV3                                                                                           |     |
|--|------------------------------|-------------------------------|-----------------------------------------|------------------------------------------------------------------------|------------------|--------------|-----------------------------------------------------------------------------------------------------------|-----|
|  | ERV3 Case 6U 610mm Body/Lids | Aluminium                     | (Other finishes available upon request) | If in dou                                                              |                  | neet No.     | Nato Stock No.                                                                                            |     |
|  | Drg. No.<br>RRV3-0661-0707   | External Dimensions           | Internal Dimensions<br>Length/          | ASK                                                                    |                  | 1 Of 1       | -                                                                                                         |     |
|  |                              | Height Width Length/<br>Depth | Height Width Depth                      | Dimensions In Millimeters.<br>Do Not Scale.<br>Third Angle Projection. |                  | ers.         | Tolerance Unless Stated Otherwise.<br>Moulding Tolerance +/- (1%+1mm).<br>Sheet Metal Tolerance +/-0.5mm. | Сор |