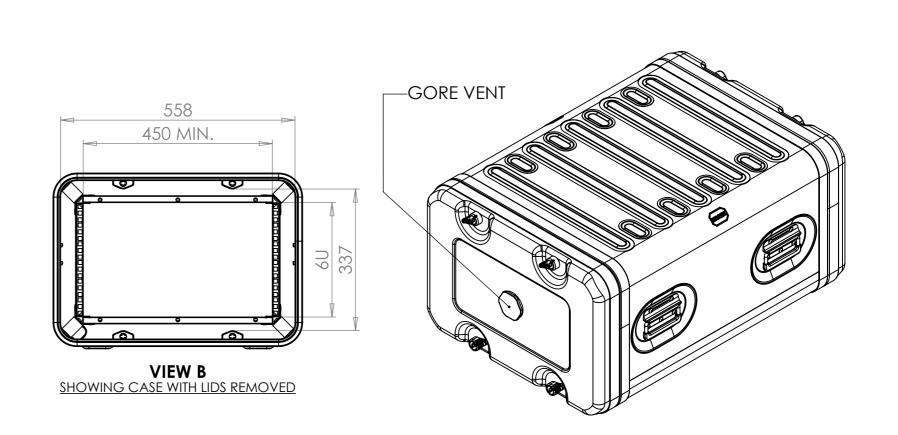

## NOTES: 1. APPROXIMATE WEIGHT: 16.8KG

|  | Title                        | Material Finish               |                                         | Date Dra                                                               | rawn By Re<br>JB | evision<br>/ | Project<br>ERV3                                                                                           |     |
|--|------------------------------|-------------------------------|-----------------------------------------|------------------------------------------------------------------------|------------------|--------------|-----------------------------------------------------------------------------------------------------------|-----|
|  | ERV3 Case 6U 610mm Body/Lids | Aluminium                     | (Other finishes available upon request) | If in dou                                                              |                  | neet No.     | Nato Stock No.                                                                                            |     |
|  | Drg. No.<br>RRV3-0661-0707   | External Dimensions           | Internal Dimensions<br>Length/          | ASK                                                                    |                  | 1 Of 1       | -                                                                                                         |     |
|  |                              | Height Width Length/<br>Depth | Height Width Depth                      | Dimensions In Millimeters.<br>Do Not Scale.<br>Third Angle Projection. |                  | ers.         | Tolerance Unless Stated Otherwise.<br>Moulding Tolerance +/- (1%+1mm).<br>Sheet Metal Tolerance +/-0.5mm. | Сор |