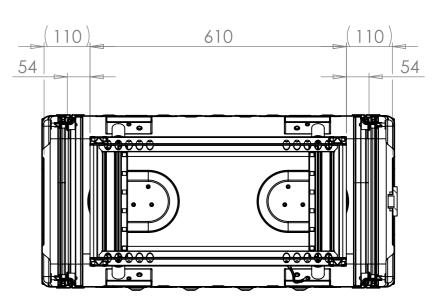

## NOTES: 1. APPROXIMATE WEIGHT: 16.8KG

|  | Title                        | Material Finish               |                                         | Date Dra                                                               | rawn By Re<br>JB | evision<br>/ | Project<br>ERV3                                                                                           |     |
|--|------------------------------|-------------------------------|-----------------------------------------|------------------------------------------------------------------------|------------------|--------------|-----------------------------------------------------------------------------------------------------------|-----|
|  | ERV3 Case 6U 610mm Body/Lids | Aluminium                     | (Other finishes available upon request) | If in dou                                                              |                  | neet No.     | Nato Stock No.                                                                                            |     |
|  | Drg. No.<br>RRV3-0661-0707   | External Dimensions           | Internal Dimensions<br>Length/          | ASK                                                                    |                  | 1 Of 1       | -                                                                                                         |     |
|  |                              | Height Width Length/<br>Depth | Height Width Depth                      | Dimensions In Millimeters.<br>Do Not Scale.<br>Third Angle Projection. |                  | ers.         | Tolerance Unless Stated Otherwise.<br>Moulding Tolerance +/- (1%+1mm).<br>Sheet Metal Tolerance +/-0.5mm. | Сор |