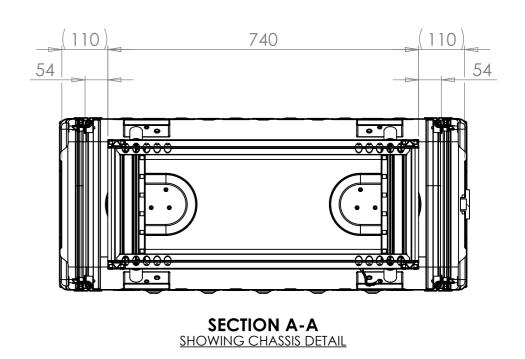

NOTES: 1. APPROXIMATE WEIGHT: 18.1KG

| Title                        | Material                      | Finish                                                          | Date    | Drawn By                                                               | Revision  | Project<br>ERV3                                                                                           | CP Cases Ltd.                                                                                                                                                                                               |
|------------------------------|-------------------------------|-----------------------------------------------------------------|---------|------------------------------------------------------------------------|-----------|-----------------------------------------------------------------------------------------------------------|-------------------------------------------------------------------------------------------------------------------------------------------------------------------------------------------------------------|
| ERV3 Case 6U 740mm Body/Lids | Aluminium                     | Powdercoat Fine Texture (Other finishes available upon request) | If in d | loubt                                                                  | Sheet No. | Nato Stock No.                                                                                            | 3. 33.33 _ 10.1                                                                                                                                                                                             |
| Drg. No.                     | External Dimensions           | Internal Dimensions                                             | AS      | SK                                                                     | 1 Of 1    | -                                                                                                         |                                                                                                                                                                                                             |
| RRV3-0674-0707               | Height Width Length/<br>Depth | Height Width Length/<br>Depth                                   |         | Dimensions In Millimeters.<br>Do Not Scale.<br>Third Angle Projection. |           | Tolerance Unless Stated Otherwise.<br>Moulding Tolerance +/- (1%+1mm).<br>Sheet Metal Tolerance +/-0.5mm. | Copyright CP Cases Ltd. This drawing is the property of CP Cases Ltd & the information on it is confidential. It is not to be used for any other purpose without the prior written consent of CP Cases Ltd. |