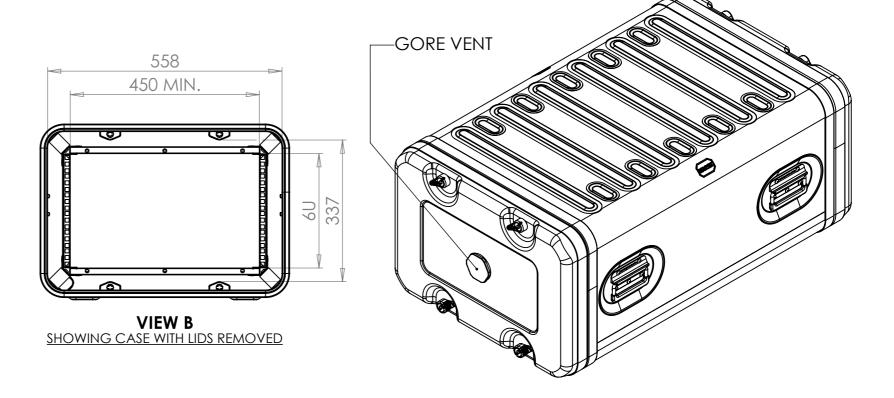

NOTES: 1. APPROXIMATE WEIGHT: 18.1KG

| Title                        | Material                      | Finish                                                          | Date    | Drawn By                                                               | Revision  | Project<br>ERV3                                                                                           | CP Cases Ltd.                                                                                                                                                                                               |
|------------------------------|-------------------------------|-----------------------------------------------------------------|---------|------------------------------------------------------------------------|-----------|-----------------------------------------------------------------------------------------------------------|-------------------------------------------------------------------------------------------------------------------------------------------------------------------------------------------------------------|
| ERV3 Case 6U 740mm Body/Lids | Aluminium                     | Powdercoat Fine Texture (Other finishes available upon request) | If in d | loubt                                                                  | Sheet No. | Nato Stock No.                                                                                            | 3. 33.33 _ 10.1                                                                                                                                                                                             |
| Drg. No.                     | External Dimensions           | Internal Dimensions                                             | AS      | SK                                                                     | 1 Of 1    | -                                                                                                         |                                                                                                                                                                                                             |
| RRV3-0674-0707               | Height Width Length/<br>Depth | Height Width Length/<br>Depth                                   |         | Dimensions In Millimeters.<br>Do Not Scale.<br>Third Angle Projection. |           | Tolerance Unless Stated Otherwise.<br>Moulding Tolerance +/- (1%+1mm).<br>Sheet Metal Tolerance +/-0.5mm. | Copyright CP Cases Ltd. This drawing is the property of CP Cases Ltd & the information on it is confidential. It is not to be used for any other purpose without the prior written consent of CP Cases Ltd. |