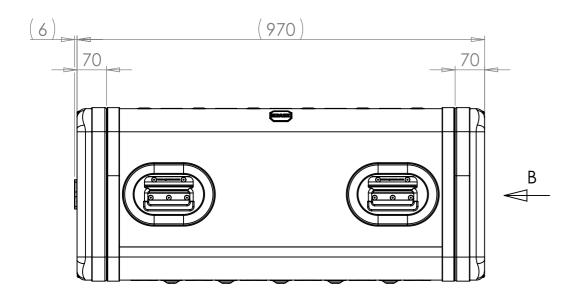

NOTES: 1. APPROXIMATE WEIGHT: 18.1KG

| Title                        | Material                      | Finish                                                          | Date    | Drawn By                                                               | Revision  | Project<br>ERV3                                                                                           | CP Cases Ltd.                                                                                                                                                                                               |
|------------------------------|-------------------------------|-----------------------------------------------------------------|---------|------------------------------------------------------------------------|-----------|-----------------------------------------------------------------------------------------------------------|-------------------------------------------------------------------------------------------------------------------------------------------------------------------------------------------------------------|
| ERV3 Case 6U 740mm Body/Lids | Aluminium                     | Powdercoat Fine Texture (Other finishes available upon request) | If in d | loubt                                                                  | Sheet No. | Nato Stock No.                                                                                            | 3. 33.33 _ 10.1                                                                                                                                                                                             |
| Drg. No.                     | External Dimensions           | Internal Dimensions                                             | AS      | SK                                                                     | 1 Of 1    | -                                                                                                         |                                                                                                                                                                                                             |
| RRV3-0674-0707               | Height Width Length/<br>Depth | Height Width Length/<br>Depth                                   |         | Dimensions In Millimeters.<br>Do Not Scale.<br>Third Angle Projection. |           | Tolerance Unless Stated Otherwise.<br>Moulding Tolerance +/- (1%+1mm).<br>Sheet Metal Tolerance +/-0.5mm. | Copyright CP Cases Ltd. This drawing is the property of CP Cases Ltd & the information on it is confidential. It is not to be used for any other purpose without the prior written consent of CP Cases Ltd. |