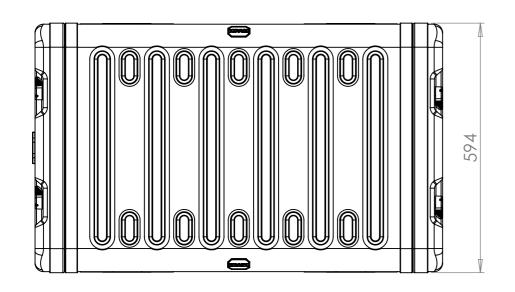

NOTES: 1. APPROXIMATE WEIGHT: 18.1KG

| Title                        | Material                      | Finish                                                          | Date    | Drawn By                                                               | Revision  | Project<br>ERV3                                                                                           | CP Cases Ltd.                                                                                                                                                                                               |
|------------------------------|-------------------------------|-----------------------------------------------------------------|---------|------------------------------------------------------------------------|-----------|-----------------------------------------------------------------------------------------------------------|-------------------------------------------------------------------------------------------------------------------------------------------------------------------------------------------------------------|
| ERV3 Case 6U 740mm Body/Lids | Aluminium                     | Powdercoat Fine Texture (Other finishes available upon request) | If in d | loubt                                                                  | Sheet No. | Nato Stock No.                                                                                            | 3. 33.33 _ 10.1                                                                                                                                                                                             |
| Drg. No.                     | External Dimensions           | Internal Dimensions                                             | AS      | SK                                                                     | 1 Of 1    | -                                                                                                         |                                                                                                                                                                                                             |
| RRV3-0674-0707               | Height Width Length/<br>Depth | Height Width Length/<br>Depth                                   |         | Dimensions In Millimeters.<br>Do Not Scale.<br>Third Angle Projection. |           | Tolerance Unless Stated Otherwise.<br>Moulding Tolerance +/- (1%+1mm).<br>Sheet Metal Tolerance +/-0.5mm. | Copyright CP Cases Ltd. This drawing is the property of CP Cases Ltd & the information on it is confidential. It is not to be used for any other purpose without the prior written consent of CP Cases Ltd. |