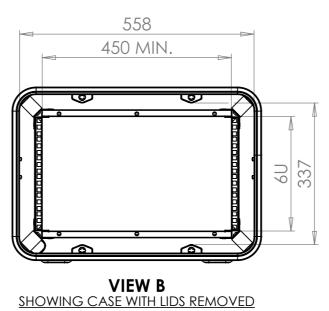

SECTION A-A SHOWING CHASSIS DETAIL

NOTES: 1. APPROXIMATE WEIGHT: 19.4KG

| Title                                  | Material                       | Finish<br>Powdercoat Fine Texture                           | Date Drawn By 05/06/2020 JB                                     | Revision /          | Project<br>ERV3                                                                                           | CP Cases Ltd.                                                                                                                                                                                               |
|----------------------------------------|--------------------------------|-------------------------------------------------------------|-----------------------------------------------------------------|---------------------|-----------------------------------------------------------------------------------------------------------|-------------------------------------------------------------------------------------------------------------------------------------------------------------------------------------------------------------|
| ERV3 Case 6U 870mm Body/Lids  Drg. No. | Aluminium  External Dimensions | (Other finishes available upon request) Internal Dimensions | If in doubt<br>ASK                                              | Sheet No.<br>1 Of 1 | Nato Stock No.                                                                                            |                                                                                                                                                                                                             |
| RRV3-0687-0707                         | Height Width Length/<br>Depth  | Height Width Length/<br>Depth                               | Dimensions In Millim<br>Do Not Scale.<br>Third Angle Projection |                     | Tolerance Unless Stated Otherwise.<br>Moulding Tolerance +/- (1%+1mm).<br>Sheet Metal Tolerance +/-0.5mm. | Copyright CP Cases Ltd. This drawing is the property of CP Cases Ltd & the information on it is confidential. It is not to be used for any other purpose without the prior written consent of CP Cases Ltd. |