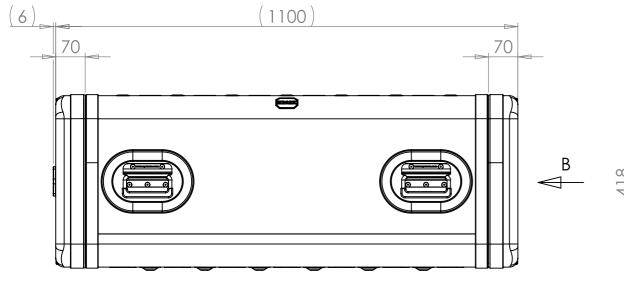

SECTION A-A SHOWING CHASSIS DETAIL

NOTES: 1. APPROXIMATE WEIGHT: 19.4KG

| Title                                  | Material                       | Finish<br>Powdercoat Fine Texture                           | Date Drawn By 05/06/2020 JB                                     | Revision /          | Project<br>ERV3                                                                                           | CP Cases Ltd.                                                                                                                                                                                               |
|----------------------------------------|--------------------------------|-------------------------------------------------------------|-----------------------------------------------------------------|---------------------|-----------------------------------------------------------------------------------------------------------|-------------------------------------------------------------------------------------------------------------------------------------------------------------------------------------------------------------|
| ERV3 Case 6U 870mm Body/Lids  Drg. No. | Aluminium  External Dimensions | (Other finishes available upon request) Internal Dimensions | If in doubt<br>ASK                                              | Sheet No.<br>1 Of 1 | Nato Stock No.                                                                                            |                                                                                                                                                                                                             |
| RRV3-0687-0707                         | Height Width Length/<br>Depth  | Height Width Length/<br>Depth                               | Dimensions In Millim<br>Do Not Scale.<br>Third Angle Projection |                     | Tolerance Unless Stated Otherwise.<br>Moulding Tolerance +/- (1%+1mm).<br>Sheet Metal Tolerance +/-0.5mm. | Copyright CP Cases Ltd. This drawing is the property of CP Cases Ltd & the information on it is confidential. It is not to be used for any other purpose without the prior written consent of CP Cases Ltd. |