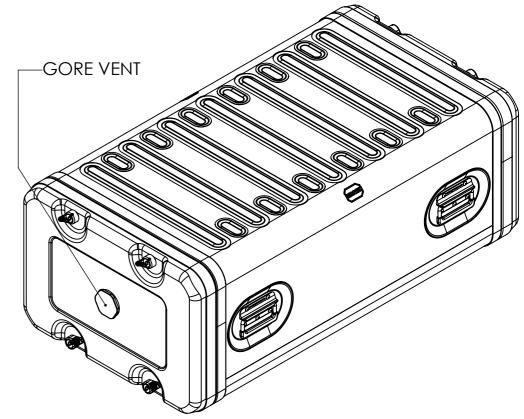

SECTION A-A SHOWING CHASSIS DETAIL

NOTES: 1. APPROXIMATE WEIGHT: 19.4KG

| Title                                  | Material                       | Finish<br>Powdercoat Fine Texture                           | Date Drawn By 05/06/2020 JB                                     | Revision /          | Project<br>ERV3                                                                                           | CP Cases Ltd.                                                                                                                                                                                               |
|----------------------------------------|--------------------------------|-------------------------------------------------------------|-----------------------------------------------------------------|---------------------|-----------------------------------------------------------------------------------------------------------|-------------------------------------------------------------------------------------------------------------------------------------------------------------------------------------------------------------|
| ERV3 Case 6U 870mm Body/Lids  Drg. No. | Aluminium  External Dimensions | (Other finishes available upon request) Internal Dimensions | If in doubt<br>ASK                                              | Sheet No.<br>1 Of 1 | Nato Stock No.                                                                                            |                                                                                                                                                                                                             |
| RRV3-0687-0707                         | Height Width Length/<br>Depth  | Height Width Length/<br>Depth                               | Dimensions In Millim<br>Do Not Scale.<br>Third Angle Projection |                     | Tolerance Unless Stated Otherwise.<br>Moulding Tolerance +/- (1%+1mm).<br>Sheet Metal Tolerance +/-0.5mm. | Copyright CP Cases Ltd. This drawing is the property of CP Cases Ltd & the information on it is confidential. It is not to be used for any other purpose without the prior written consent of CP Cases Ltd. |