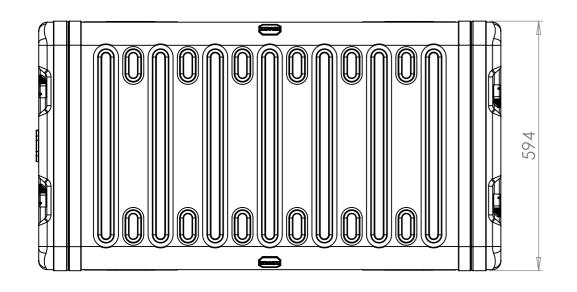

SECTION A-A SHOWING CHASSIS DETAIL

NOTES: 1. APPROXIMATE WEIGHT: 19.4KG

| Title                                  | Material                       | Finish<br>Powdercoat Fine Texture                           | Date Drawn By 05/06/2020 JB                                     | Revision /          | Project<br>ERV3                                                                                           | CP Cases Ltd.                                                                                                                                                                                               |
|----------------------------------------|--------------------------------|-------------------------------------------------------------|-----------------------------------------------------------------|---------------------|-----------------------------------------------------------------------------------------------------------|-------------------------------------------------------------------------------------------------------------------------------------------------------------------------------------------------------------|
| ERV3 Case 6U 870mm Body/Lids  Drg. No. | Aluminium  External Dimensions | (Other finishes available upon request) Internal Dimensions | If in doubt<br>ASK                                              | Sheet No.<br>1 Of 1 | Nato Stock No.                                                                                            |                                                                                                                                                                                                             |
| RRV3-0687-0707                         | Height Width Length/<br>Depth  | Height Width Length/<br>Depth                               | Dimensions In Millim<br>Do Not Scale.<br>Third Angle Projection |                     | Tolerance Unless Stated Otherwise.<br>Moulding Tolerance +/- (1%+1mm).<br>Sheet Metal Tolerance +/-0.5mm. | Copyright CP Cases Ltd. This drawing is the property of CP Cases Ltd & the information on it is confidential. It is not to be used for any other purpose without the prior written consent of CP Cases Ltd. |