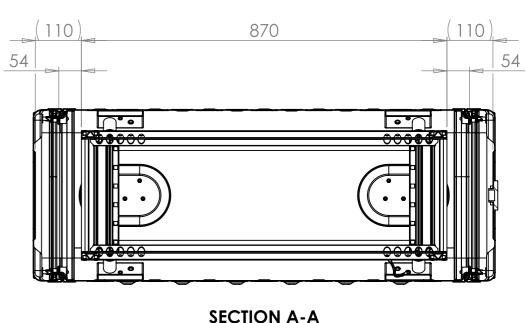

SECTION A-A SHOWING CHASSIS DETAIL

NOTES: 1. APPROXIMATE WEIGHT: 19.4KG

| Title                                  | Material                       | Finish<br>Powdercoat Fine Texture                           | Date Drawn By 05/06/2020 JB                                     | Revision /          | Project<br>ERV3                                                                                           | CP Cases Ltd.                                                                                                                                                                                               |
|----------------------------------------|--------------------------------|-------------------------------------------------------------|-----------------------------------------------------------------|---------------------|-----------------------------------------------------------------------------------------------------------|-------------------------------------------------------------------------------------------------------------------------------------------------------------------------------------------------------------|
| ERV3 Case 6U 870mm Body/Lids  Drg. No. | Aluminium  External Dimensions | (Other finishes available upon request) Internal Dimensions | If in doubt<br>ASK                                              | Sheet No.<br>1 Of 1 | Nato Stock No.                                                                                            |                                                                                                                                                                                                             |
| RRV3-0687-0707                         | Height Width Length/<br>Depth  | Height Width Length/<br>Depth                               | Dimensions In Millim<br>Do Not Scale.<br>Third Angle Projection |                     | Tolerance Unless Stated Otherwise.<br>Moulding Tolerance +/- (1%+1mm).<br>Sheet Metal Tolerance +/-0.5mm. | Copyright CP Cases Ltd. This drawing is the property of CP Cases Ltd & the information on it is confidential. It is not to be used for any other purpose without the prior written consent of CP Cases Ltd. |