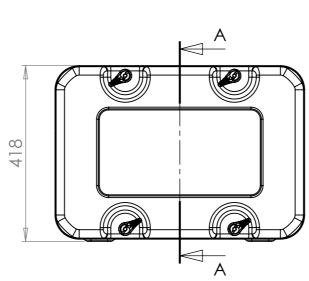

SECTION A-A SHOWING CHASSIS DETAIL

NOTES: 1. APPROXIMATE WEIGHT: 19.4KG

| Title                                  | Material                       | Finish<br>Powdercoat Fine Texture                           | Date Drawn By 05/06/2020 JB                                     | Revision /          | Project<br>ERV3                                                                                           | CP Cases Ltd.                                                                                                                                                                                               |
|----------------------------------------|--------------------------------|-------------------------------------------------------------|-----------------------------------------------------------------|---------------------|-----------------------------------------------------------------------------------------------------------|-------------------------------------------------------------------------------------------------------------------------------------------------------------------------------------------------------------|
| ERV3 Case 6U 870mm Body/Lids  Drg. No. | Aluminium  External Dimensions | (Other finishes available upon request) Internal Dimensions | If in doubt<br>ASK                                              | Sheet No.<br>1 Of 1 | Nato Stock No.                                                                                            |                                                                                                                                                                                                             |
| RRV3-0687-0707                         | Height Width Length/<br>Depth  | Height Width Length/<br>Depth                               | Dimensions In Millim<br>Do Not Scale.<br>Third Angle Projection |                     | Tolerance Unless Stated Otherwise.<br>Moulding Tolerance +/- (1%+1mm).<br>Sheet Metal Tolerance +/-0.5mm. | Copyright CP Cases Ltd. This drawing is the property of CP Cases Ltd & the information on it is confidential. It is not to be used for any other purpose without the prior written consent of CP Cases Ltd. |