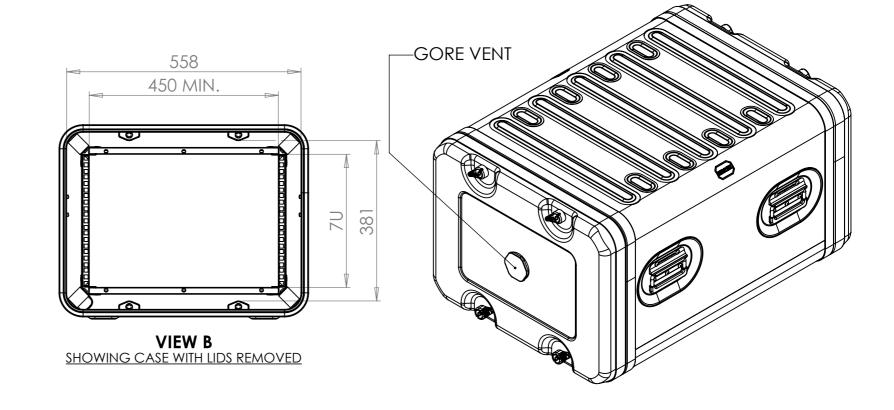

NOTES: 1. APPROXIMATE WEIGHT: 17.6KG

| Title                                  | Material                       | Finish Powdercoat Fine Texture                              | Date Drav                                                              | wn By Revision<br>JB / | Project<br>ERV3                                                                                           | CP Cases Ltd.                                                                                                                                                                                               |
|----------------------------------------|--------------------------------|-------------------------------------------------------------|------------------------------------------------------------------------|------------------------|-----------------------------------------------------------------------------------------------------------|-------------------------------------------------------------------------------------------------------------------------------------------------------------------------------------------------------------|
| ERV3 Case 7U 610mm Body/Lids  Drg. No. | Aluminium  External Dimensions | (Other finishes available upon request) Internal Dimensions | If in doub<br>ASK                                                      | Sheet No<br>1 Of 1     | Nato Stock No.                                                                                            |                                                                                                                                                                                                             |
| RRV3-0761-0707                         | Height Width Length/<br>Depth  | Height Width Length/<br>Depth                               | Dimensions In Millimeters.<br>Do Not Scale.<br>Third Angle Projection. |                        | Tolerance Unless Stated Otherwise.<br>Moulding Tolerance +/- (1%+1mm).<br>Sheet Metal Tolerance +/-0.5mm. | Copyright CP Cases Ltd. This drawing is the property of CP Cases Ltd & the information on it is confidential. It is not to be used for any other purpose without the prior written consent of CP Cases Ltd. |