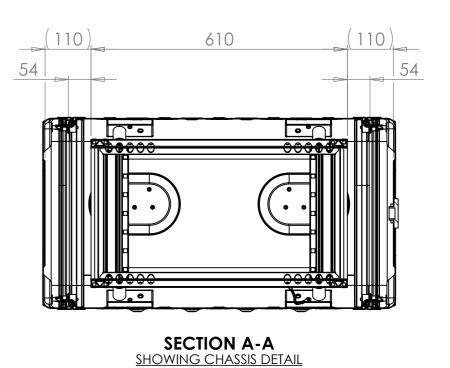

NOTES: 1. APPROXIMATE WEIGHT: 17.6KG

| Title                                  | Material                       | Finish Powdercoat Fine Texture                              | Date Drav                                                              | wn By Revision<br>JB / | Project<br>ERV3                                                                                           | CP Cases Ltd.                                                                                                                                                                                               |
|----------------------------------------|--------------------------------|-------------------------------------------------------------|------------------------------------------------------------------------|------------------------|-----------------------------------------------------------------------------------------------------------|-------------------------------------------------------------------------------------------------------------------------------------------------------------------------------------------------------------|
| ERV3 Case 7U 610mm Body/Lids  Drg. No. | Aluminium  External Dimensions | (Other finishes available upon request) Internal Dimensions | If in doub<br>ASK                                                      | Sheet No<br>1 Of 1     | Nato Stock No.                                                                                            |                                                                                                                                                                                                             |
| RRV3-0761-0707                         | Height Width Length/<br>Depth  | Height Width Length/<br>Depth                               | Dimensions In Millimeters.<br>Do Not Scale.<br>Third Angle Projection. |                        | Tolerance Unless Stated Otherwise.<br>Moulding Tolerance +/- (1%+1mm).<br>Sheet Metal Tolerance +/-0.5mm. | Copyright CP Cases Ltd. This drawing is the property of CP Cases Ltd & the information on it is confidential. It is not to be used for any other purpose without the prior written consent of CP Cases Ltd. |