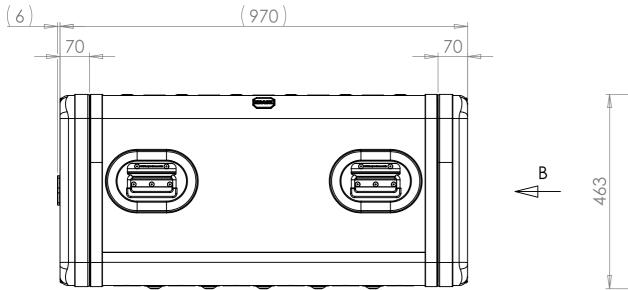

NOTES: 1. APPROXIMATE WEIGHT: 18.9KG

| Title                        | Material                                                                 | Finish Date                   |          | Drawn By       | Revision       | Project<br>ERV3                                                                                           |    |
|------------------------------|--------------------------------------------------------------------------|-------------------------------|----------|----------------|----------------|-----------------------------------------------------------------------------------------------------------|----|
| ERV3 Case 7U 740mm Body/Lids | Aluminium Powdercoat Fine Textur<br>(Other finishes available upon reque |                               | lf in do | oubt Sheet No. | Nato Stock No. |                                                                                                           |    |
| Drg. No.                     | External Dimensions Internal Dimensions                                  |                               | ASK      |                | 1 Of 1         | -                                                                                                         |    |
| RRV3-0774-0707               | Height Width Length/<br>Depth                                            | Height Width Length/<br>Depth |          |                |                | Tolerance Unless Stated Otherwise.<br>Moulding Tolerance +/- (1%+1mm).<br>Sheet Metal Tolerance +/-0.5mm. | Co |