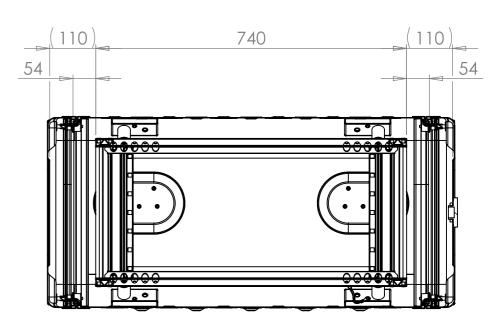

NOTES: 1. APPROXIMATE WEIGHT: 18.9KG

| Title                        | Material                                                                 | Finish Date                   |          | Drawn By       | Revision       | Project<br>ERV3                                                                                           |    |
|------------------------------|--------------------------------------------------------------------------|-------------------------------|----------|----------------|----------------|-----------------------------------------------------------------------------------------------------------|----|
| ERV3 Case 7U 740mm Body/Lids | Aluminium Powdercoat Fine Textur<br>(Other finishes available upon reque |                               | lf in do | oubt Sheet No. | Nato Stock No. |                                                                                                           |    |
| Drg. No.                     | External Dimensions Internal Dimensions                                  |                               | ASK      |                | 1 Of 1         | -                                                                                                         |    |
| RRV3-0774-0707               | Height Width Length/<br>Depth                                            | Height Width Length/<br>Depth |          |                |                | Tolerance Unless Stated Otherwise.<br>Moulding Tolerance +/- (1%+1mm).<br>Sheet Metal Tolerance +/-0.5mm. | Co |