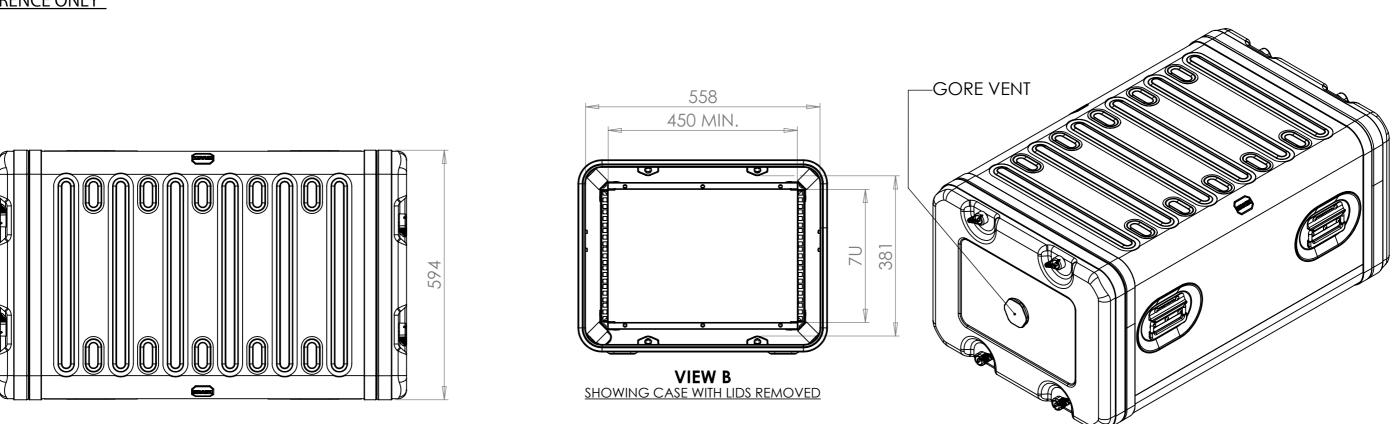

NOTES: 1. APPROXIMATE WEIGHT: 18.9KG

| Title                        | Material                                                                 | Finish Date                   |          | Drawn By       | Revision       | Project<br>ERV3                                                                                           |    |
|------------------------------|--------------------------------------------------------------------------|-------------------------------|----------|----------------|----------------|-----------------------------------------------------------------------------------------------------------|----|
| ERV3 Case 7U 740mm Body/Lids | Aluminium Powdercoat Fine Textur<br>(Other finishes available upon reque |                               | lf in do | oubt Sheet No. | Nato Stock No. |                                                                                                           |    |
| Drg. No.                     | External Dimensions Internal Dimensions                                  |                               | ASK      |                | 1 Of 1         | -                                                                                                         |    |
| RRV3-0774-0707               | Height Width Length/<br>Depth                                            | Height Width Length/<br>Depth |          |                |                | Tolerance Unless Stated Otherwise.<br>Moulding Tolerance +/- (1%+1mm).<br>Sheet Metal Tolerance +/-0.5mm. | Co |