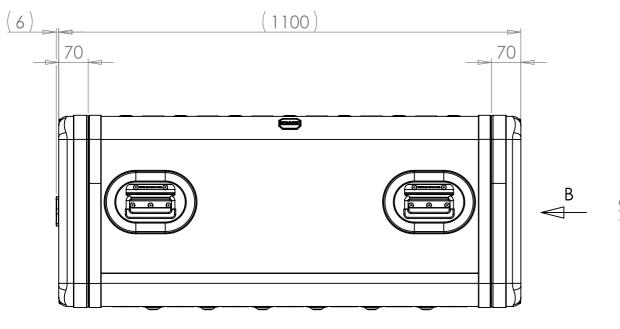

SECTION A-A SHOWING CHASSIS DETAIL

NOTES: 1. APPROXIMATE WEIGHT: 20.3KG

| Title                                  | Material                                           | Finish Powdercoat Fine Texture                                                         | Date Drawn B<br>JB                                                     | Revision /          | Project<br>ERV3                                                                                           | CP Cases Ltd.                                                                                                                                                                                               |
|----------------------------------------|----------------------------------------------------|----------------------------------------------------------------------------------------|------------------------------------------------------------------------|---------------------|-----------------------------------------------------------------------------------------------------------|-------------------------------------------------------------------------------------------------------------------------------------------------------------------------------------------------------------|
| ERV3 Case 7U 870mm Body/Lids  Drg. No. | Aluminium  External Dimensions  Height Width Depth | (Other finishes available upon request) Internal Dimensions Height Width Length/ Depth | If in doubt<br>ASK                                                     | Sheet No.<br>1 Of 1 | Nato Stock No.                                                                                            |                                                                                                                                                                                                             |
| RRV3-0787-0707                         |                                                    |                                                                                        | Dimensions In Millimeters.<br>Do Not Scale.<br>Third Angle Projection. |                     | Tolerance Unless Stated Otherwise.<br>Moulding Tolerance +/- (1%+1mm).<br>Sheet Metal Tolerance +/-0.5mm. | Copyright CP Cases Ltd. This drawing is the property of CP Cases Ltd & the information on it is confidential. It is not to be used for any other purpose without the prior written consent of CP Cases Ltd. |