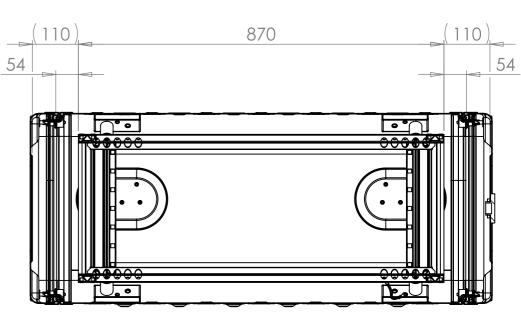

SECTION A-A SHOWING CHASSIS DETAIL

NOTES: 1. APPROXIMATE WEIGHT: 20.3KG

| Title                                  | Material                                           | Finish Powdercoat Fine Texture                                                         | Date Drawn B<br>JB                                                     | Revision /          | Project<br>ERV3                                                                                           | CP Cases Ltd.                                                                                                                                                                                               |
|----------------------------------------|----------------------------------------------------|----------------------------------------------------------------------------------------|------------------------------------------------------------------------|---------------------|-----------------------------------------------------------------------------------------------------------|-------------------------------------------------------------------------------------------------------------------------------------------------------------------------------------------------------------|
| ERV3 Case 7U 870mm Body/Lids  Drg. No. | Aluminium  External Dimensions  Height Width Depth | (Other finishes available upon request) Internal Dimensions Height Width Length/ Depth | If in doubt<br>ASK                                                     | Sheet No.<br>1 Of 1 | Nato Stock No.                                                                                            |                                                                                                                                                                                                             |
| RRV3-0787-0707                         |                                                    |                                                                                        | Dimensions In Millimeters.<br>Do Not Scale.<br>Third Angle Projection. |                     | Tolerance Unless Stated Otherwise.<br>Moulding Tolerance +/- (1%+1mm).<br>Sheet Metal Tolerance +/-0.5mm. | Copyright CP Cases Ltd. This drawing is the property of CP Cases Ltd & the information on it is confidential. It is not to be used for any other purpose without the prior written consent of CP Cases Ltd. |