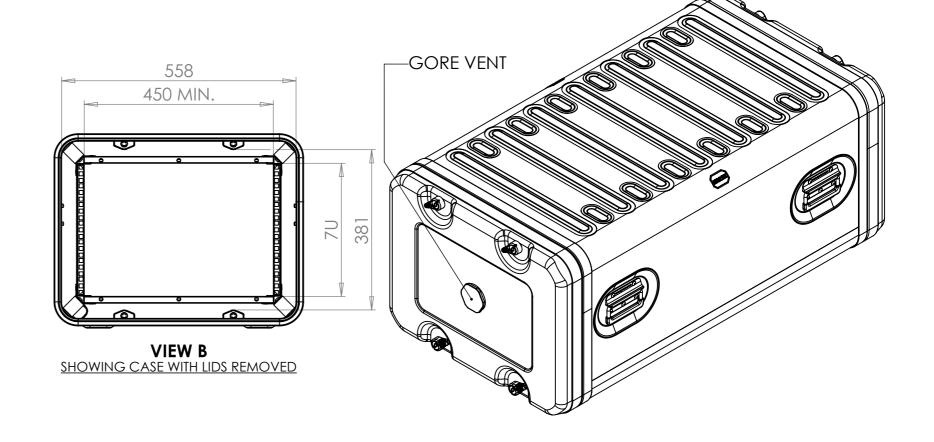

SECTION A-A SHOWING CHASSIS DETAIL

NOTES: 1. APPROXIMATE WEIGHT: 20.3KG

| Title                                  | Material                                           | Finish Powdercoat Fine Texture                                                         | Date Drawn B<br>JB                                                     | Revision /          | Project<br>ERV3                                                                                           | CP Cases Ltd.                                                                                                                                                                                               |
|----------------------------------------|----------------------------------------------------|----------------------------------------------------------------------------------------|------------------------------------------------------------------------|---------------------|-----------------------------------------------------------------------------------------------------------|-------------------------------------------------------------------------------------------------------------------------------------------------------------------------------------------------------------|
| ERV3 Case 7U 870mm Body/Lids  Drg. No. | Aluminium  External Dimensions  Height Width Depth | (Other finishes available upon request) Internal Dimensions Height Width Length/ Depth | If in doubt<br>ASK                                                     | Sheet No.<br>1 Of 1 | Nato Stock No.                                                                                            |                                                                                                                                                                                                             |
| RRV3-0787-0707                         |                                                    |                                                                                        | Dimensions In Millimeters.<br>Do Not Scale.<br>Third Angle Projection. |                     | Tolerance Unless Stated Otherwise.<br>Moulding Tolerance +/- (1%+1mm).<br>Sheet Metal Tolerance +/-0.5mm. | Copyright CP Cases Ltd. This drawing is the property of CP Cases Ltd & the information on it is confidential. It is not to be used for any other purpose without the prior written consent of CP Cases Ltd. |