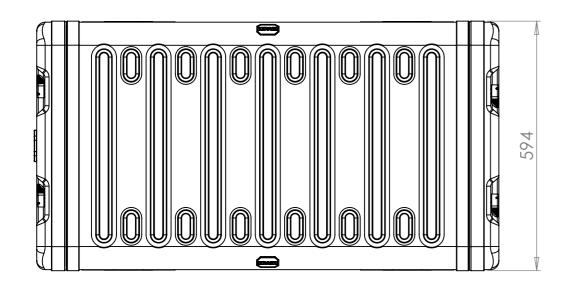

SECTION A-A SHOWING CHASSIS DETAIL

NOTES: 1. APPROXIMATE WEIGHT: 20.3KG

| Title                                  | Material                                           | Finish Powdercoat Fine Texture                                                         | Date Drawn B<br>JB                                                     | Revision /          | Project<br>ERV3                                                                                           | CP Cases Ltd.                                                                                                                                                                                               |
|----------------------------------------|----------------------------------------------------|----------------------------------------------------------------------------------------|------------------------------------------------------------------------|---------------------|-----------------------------------------------------------------------------------------------------------|-------------------------------------------------------------------------------------------------------------------------------------------------------------------------------------------------------------|
| ERV3 Case 7U 870mm Body/Lids  Drg. No. | Aluminium  External Dimensions  Height Width Depth | (Other finishes available upon request) Internal Dimensions Height Width Length/ Depth | If in doubt<br>ASK                                                     | Sheet No.<br>1 Of 1 | Nato Stock No.                                                                                            |                                                                                                                                                                                                             |
| RRV3-0787-0707                         |                                                    |                                                                                        | Dimensions In Millimeters.<br>Do Not Scale.<br>Third Angle Projection. |                     | Tolerance Unless Stated Otherwise.<br>Moulding Tolerance +/- (1%+1mm).<br>Sheet Metal Tolerance +/-0.5mm. | Copyright CP Cases Ltd. This drawing is the property of CP Cases Ltd & the information on it is confidential. It is not to be used for any other purpose without the prior written consent of CP Cases Ltd. |