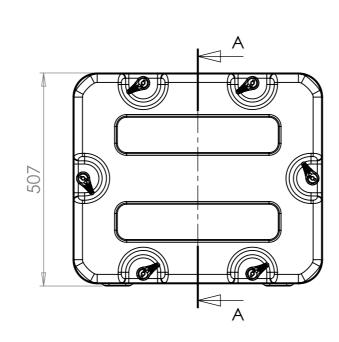

SECTION A-A SHOWING CHASSIS DETAIL

NOTES: 1. APPROXIMATE WEIGHT: 18.7KG

| Title                        | Material                                             | Finish                                                          | Date Drawn By                                                    | Revision  | Project<br>ERV3                                                                                           | CP Cases Ltd.                                                                                                                                                                                               |
|------------------------------|------------------------------------------------------|-----------------------------------------------------------------|------------------------------------------------------------------|-----------|-----------------------------------------------------------------------------------------------------------|-------------------------------------------------------------------------------------------------------------------------------------------------------------------------------------------------------------|
| ERV3 Case 8U 610mm Body/Lids | Aluminium                                            | Powdercoat Fine Texture (Other finishes available upon request) | If in doubt                                                      | Sheet No. |                                                                                                           |                                                                                                                                                                                                             |
| Drg. No.<br>RRV3-0861-0707   | External Dimensions<br>Height Width Length/<br>Depth | Internal Dimensions                                             | ASK                                                              | 1 Of 1    | -                                                                                                         |                                                                                                                                                                                                             |
|                              |                                                      | Height Width Length,<br>Depth                                   | Dimensions In Millimeters. Do Not Scale. Third Angle Projection. |           | Tolerance Unless Stated Otherwise.<br>Moulding Tolerance +/- (1%+1mm).<br>Sheet Metal Tolerance +/-0.5mm. | Copyright CP Cases Ltd. This drawing is the property of CP Cases Ltd & the information on it is confidential. It is not to be used for any other purpose without the prior written consent of CP Cases Ltd. |