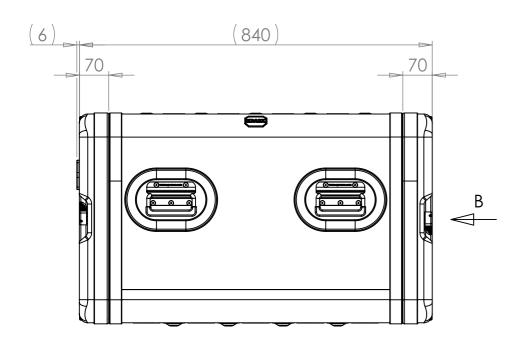

SECTION A-A SHOWING CHASSIS DETAIL

NOTES: 1. APPROXIMATE WEIGHT: 18.7KG

| Title                        | Material                                             | Finish                                                          | Date Drawn By                                                    | Revision  | Project<br>ERV3                                                                                           | CP Cases Ltd.                                                                                                                                                                                               |
|------------------------------|------------------------------------------------------|-----------------------------------------------------------------|------------------------------------------------------------------|-----------|-----------------------------------------------------------------------------------------------------------|-------------------------------------------------------------------------------------------------------------------------------------------------------------------------------------------------------------|
| ERV3 Case 8U 610mm Body/Lids | Aluminium                                            | Powdercoat Fine Texture (Other finishes available upon request) | If in doubt                                                      | Sheet No. |                                                                                                           |                                                                                                                                                                                                             |
| Drg. No.<br>RRV3-0861-0707   | External Dimensions<br>Height Width Length/<br>Depth | Internal Dimensions                                             | ASK                                                              | 1 Of 1    | -                                                                                                         |                                                                                                                                                                                                             |
|                              |                                                      | Height Width Length,<br>Depth                                   | Dimensions In Millimeters. Do Not Scale. Third Angle Projection. |           | Tolerance Unless Stated Otherwise.<br>Moulding Tolerance +/- (1%+1mm).<br>Sheet Metal Tolerance +/-0.5mm. | Copyright CP Cases Ltd. This drawing is the property of CP Cases Ltd & the information on it is confidential. It is not to be used for any other purpose without the prior written consent of CP Cases Ltd. |