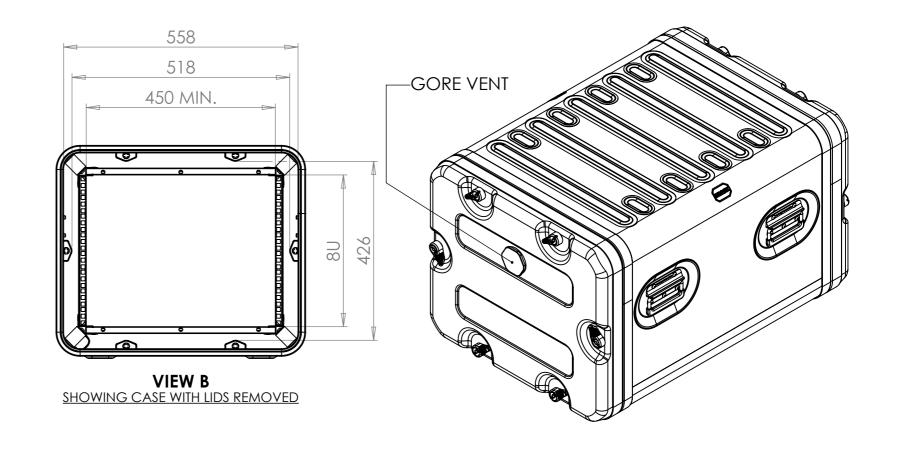

SECTION A-A SHOWING CHASSIS DETAIL

NOTES: 1. APPROXIMATE WEIGHT: 18.7KG

| Title                        | Material                                             | Finish                                                          | Date Drawn By                                                    | Revision  | Project<br>ERV3                                                                                           | CP Cases Ltd.                                                                                                                                                                                               |
|------------------------------|------------------------------------------------------|-----------------------------------------------------------------|------------------------------------------------------------------|-----------|-----------------------------------------------------------------------------------------------------------|-------------------------------------------------------------------------------------------------------------------------------------------------------------------------------------------------------------|
| ERV3 Case 8U 610mm Body/Lids | Aluminium                                            | Powdercoat Fine Texture (Other finishes available upon request) | If in doubt                                                      | Sheet No. |                                                                                                           |                                                                                                                                                                                                             |
| Drg. No.<br>RRV3-0861-0707   | External Dimensions<br>Height Width Length/<br>Depth | Internal Dimensions                                             | ASK                                                              | 1 Of 1    | -                                                                                                         |                                                                                                                                                                                                             |
|                              |                                                      | Height Width Length,<br>Depth                                   | Dimensions In Millimeters. Do Not Scale. Third Angle Projection. |           | Tolerance Unless Stated Otherwise.<br>Moulding Tolerance +/- (1%+1mm).<br>Sheet Metal Tolerance +/-0.5mm. | Copyright CP Cases Ltd. This drawing is the property of CP Cases Ltd & the information on it is confidential. It is not to be used for any other purpose without the prior written consent of CP Cases Ltd. |