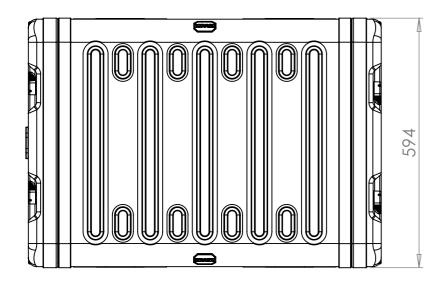

SECTION A-A SHOWING CHASSIS DETAIL

NOTES: 1. APPROXIMATE WEIGHT: 18.7KG

| Title                        | Material                                             | Finish                                                          | Date Drawn By                                                    | Revision  | Project<br>ERV3                                                                                           | CP Cases Ltd.                                                                                                                                                                                               |
|------------------------------|------------------------------------------------------|-----------------------------------------------------------------|------------------------------------------------------------------|-----------|-----------------------------------------------------------------------------------------------------------|-------------------------------------------------------------------------------------------------------------------------------------------------------------------------------------------------------------|
| ERV3 Case 8U 610mm Body/Lids | Aluminium                                            | Powdercoat Fine Texture (Other finishes available upon request) | If in doubt                                                      | Sheet No. |                                                                                                           |                                                                                                                                                                                                             |
| Drg. No.<br>RRV3-0861-0707   | External Dimensions<br>Height Width Length/<br>Depth | Internal Dimensions                                             | ASK                                                              | 1 Of 1    | -                                                                                                         |                                                                                                                                                                                                             |
|                              |                                                      | Height Width Length,<br>Depth                                   | Dimensions In Millimeters. Do Not Scale. Third Angle Projection. |           | Tolerance Unless Stated Otherwise.<br>Moulding Tolerance +/- (1%+1mm).<br>Sheet Metal Tolerance +/-0.5mm. | Copyright CP Cases Ltd. This drawing is the property of CP Cases Ltd & the information on it is confidential. It is not to be used for any other purpose without the prior written consent of CP Cases Ltd. |