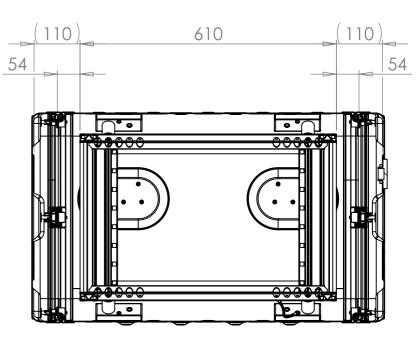

SECTION A-A SHOWING CHASSIS DETAIL

NOTES: 1. APPROXIMATE WEIGHT: 18.7KG

| Title                        | Material                                             | Finish                                                          | Date Drawn By                                                    | Revision  | Project<br>ERV3                                                                                           | CP Cases Ltd.                                                                                                                                                                                               |
|------------------------------|------------------------------------------------------|-----------------------------------------------------------------|------------------------------------------------------------------|-----------|-----------------------------------------------------------------------------------------------------------|-------------------------------------------------------------------------------------------------------------------------------------------------------------------------------------------------------------|
| ERV3 Case 8U 610mm Body/Lids | Aluminium                                            | Powdercoat Fine Texture (Other finishes available upon request) | If in doubt                                                      | Sheet No. |                                                                                                           |                                                                                                                                                                                                             |
| Drg. No.<br>RRV3-0861-0707   | External Dimensions<br>Height Width Length/<br>Depth | Internal Dimensions                                             | ASK                                                              | 1 Of 1    | -                                                                                                         |                                                                                                                                                                                                             |
|                              |                                                      | Height Width Length,<br>Depth                                   | Dimensions In Millimeters. Do Not Scale. Third Angle Projection. |           | Tolerance Unless Stated Otherwise.<br>Moulding Tolerance +/- (1%+1mm).<br>Sheet Metal Tolerance +/-0.5mm. | Copyright CP Cases Ltd. This drawing is the property of CP Cases Ltd & the information on it is confidential. It is not to be used for any other purpose without the prior written consent of CP Cases Ltd. |