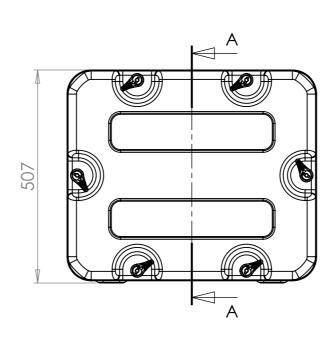

## FOR REFERENCE ONLY









NOTES: 1. APPROXIMATE WEIGHT: 20.1KG

| I. AFFRONIMAIL WLIGHT. ZU.TKG |                               |                                                                    |                                                                            |                |                                                                                                           |     |
|-------------------------------|-------------------------------|--------------------------------------------------------------------|----------------------------------------------------------------------------|----------------|-----------------------------------------------------------------------------------------------------------|-----|
| Title                         | Material                      | Finish