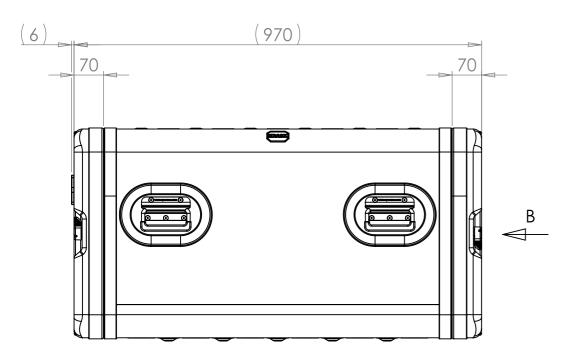

## FOR REFERENCE ONLY

NOTES: 1. APPROXIMATE WEIGHT: 20.1KG

| I. AFFRONIMAIL WLIGHT. ZU.TKG |                               |                                                                    |                                                                            |                |                                                                                                           |     |
|-------------------------------|-------------------------------|--------------------------------------------------------------------|----------------------------------------------------------------------------|----------------|-----------------------------------------------------------------------------------------------------------|-----|
| Title                         | Material                      | Finish                                                             | Date Drawn By                                                              | Revision       | Project<br>ERV3                                                                                           |     |
| ERV3 Case 8U 740mm Body/Lids  | Aluminium                     | Powdercoat Fine Texture<br>(Other finishes available upon request) | lf in doubt                                                                | ,<br>Sheet No. | Nato Stock No.                                                                                            | -   |
| Drg. No.                      | External Dimensions           | Internal Dimensions                                                | ASK                                                                        | 1 Of 1         | -                                                                                                         |     |
| RRV3-0874-0707                | Height Width Length/<br>Depth | Height Width Length/<br>Depth                                      | Dimensions In Millimeters.<br>Do Not Scale.<br>Third Angle Projection. 🔶 🥽 |                | Tolerance Unless Stated Otherwise.<br>Moulding Tolerance +/- (1%+1mm).<br>Sheet Metal Tolerance +/-0.5mm. | Cop |