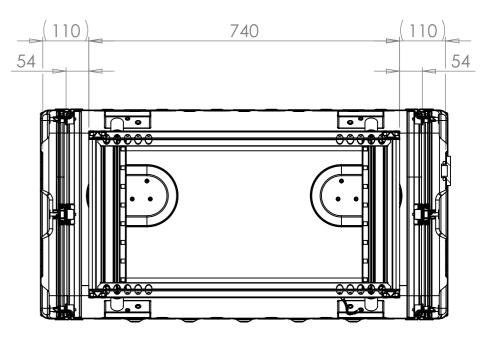

## FOR REFERENCE ONLY

NOTES: 1. APPROXIMATE WEIGHT: 20.1KG

| I. AFFRONIMAIL WLIGHT. ZU.TKG |                               |                                                                    |                                                                            |                |                                                                                                           |     |
|-------------------------------|-------------------------------|--------------------------------------------------------------------|----------------------------------------------------------------------------|----------------|-----------------------------------------------------------------------------------------------------------|-----|
| Title                         | Material                      | Finish                                                             | Date Drawn By                                                              | Revision       | Project<br>ERV3                                                                                           |     |
| ERV3 Case 8U 740mm Body/Lids  | Aluminium                     | Powdercoat Fine Texture<br>(Other finishes available upon request) | lf in doubt                                                                | ,<br>Sheet No. | Nato Stock No.                                                                                            | -   |
| Drg. No.                      | External Dimensions           | Internal Dimensions                                                | ASK                                                                        | 1 Of 1         | -                                                                                                         |     |
| RRV3-0874-0707                | Height Width Length/<br>Depth | Height Width Length/<br>Depth                                      | Dimensions In Millimeters.<br>Do Not Scale.<br>Third Angle Projection. 🔶 🥽 |                | Tolerance Unless Stated Otherwise.<br>Moulding Tolerance +/- (1%+1mm).<br>Sheet Metal Tolerance +/-0.5mm. | Cop |