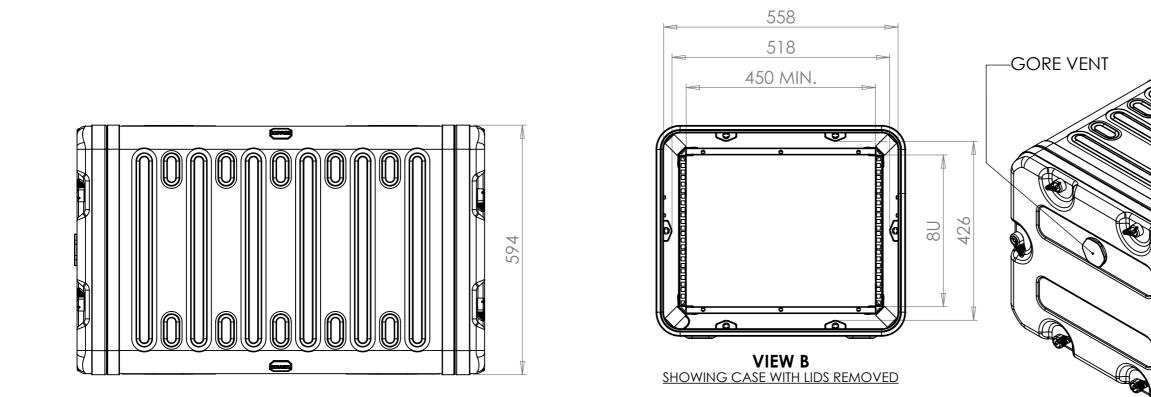

## FOR REFERENCE ONLY

NOTES: 1. APPROXIMATE WEIGHT: 20.1KG

| I. AFFRONIMAIL WLIGHT. ZU.TKG |                               |                                                                    |                                                                            |                |                                                                                                           |     |
|-------------------------------|-------------------------------|--------------------------------------------------------------------|----------------------------------------------------------------------------|----------------|-----------------------------------------------------------------------------------------------------------|-----|
| Title                         | Material                      | Finish                                                             | Date Drawn By                                                              | Revision       | Project<br>ERV3                                                                                           |     |
| ERV3 Case 8U 740mm Body/Lids  | Aluminium                     | Powdercoat Fine Texture<br>(Other finishes available upon request) | lf in doubt                                                                | ,<br>Sheet No. | Nato Stock No.                                                                                            | -   |
| Drg. No.                      | External Dimensions           | Internal Dimensions                                                | ASK                                                                        | 1 Of 1         | -                                                                                                         |     |
| RRV3-0874-0707                | Height Width Length/<br>Depth | Height Width Length/<br>Depth                                      | Dimensions In Millimeters.<br>Do Not Scale.<br>Third Angle Projection. 🔶 🥽 |                | Tolerance Unless Stated Otherwise.<br>Moulding Tolerance +/- (1%+1mm).<br>Sheet Metal Tolerance +/-0.5mm. | Cop |