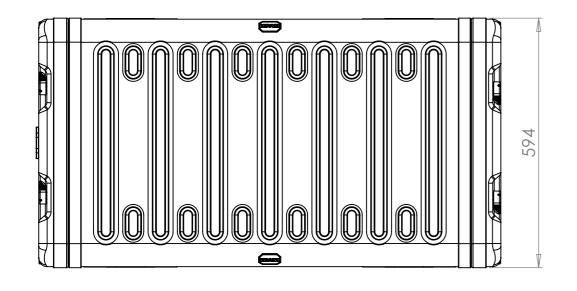

SECTION A-A SHOWING CHASSIS DETAIL

NOTES: 1. APPROXIMATE WEIGHT: 21.5KG

| Title<br>ERV3 Case 8U 870mm Body/Lids | Material<br>Aluminium         | Finish Powdercoat Fine Texture                               | JB                                                             | Revision<br>/       | Project<br>ERV3                                                                                           | CP Cases Ltd.                                                                                                                                                                                               |
|---------------------------------------|-------------------------------|--------------------------------------------------------------|----------------------------------------------------------------|---------------------|-----------------------------------------------------------------------------------------------------------|-------------------------------------------------------------------------------------------------------------------------------------------------------------------------------------------------------------|
| Drg. No.                              | External Dimensions           | (Other finishes available upon request)  Internal Dimensions | If in doubt<br>ASK                                             | Sheet No.<br>1 Of 1 | Nato Stock No.                                                                                            |                                                                                                                                                                                                             |
| RRV3-0887-0707                        | Height Width Length/<br>Depth | Height Width Length/<br>Depth                                | Dimensions In Millir<br>Do Not Scale<br>Third Angle Projectior |                     | Tolerance Unless Stated Otherwise.<br>Moulding Tolerance +/- (1%+1mm).<br>Sheet Metal Tolerance +/-0.5mm. | Copyright CP Cases Ltd. This drawing is the property of CP Cases Ltd & the information on it is confidential. It is not to be used for any other purpose without the prior written consent of CP Cases Ltd. |