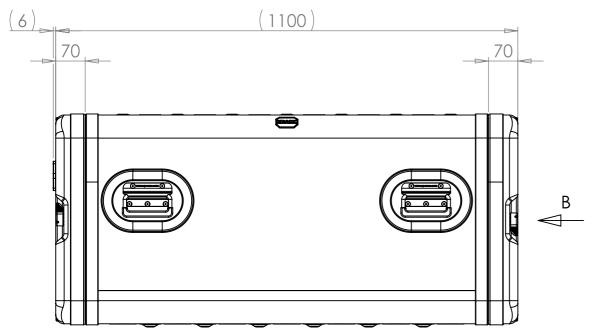

SECTION A-A SHOWING CHASSIS DETAIL

NOTES: 1. APPROXIMATE WEIGHT: 21.5KG

| Title<br>ERV3 Case 8U 870mm Body/Lids | Material<br>Aluminium         | Finish Powdercoat Fine Texture                               | JB                                                             | Revision<br>/       | Project<br>ERV3                                                                                           | CP Cases Ltd.                                                                                                                                                                                               |
|---------------------------------------|-------------------------------|--------------------------------------------------------------|----------------------------------------------------------------|---------------------|-----------------------------------------------------------------------------------------------------------|-------------------------------------------------------------------------------------------------------------------------------------------------------------------------------------------------------------|
| Drg. No.                              | External Dimensions           | (Other finishes available upon request)  Internal Dimensions | If in doubt<br>ASK                                             | Sheet No.<br>1 Of 1 | Nato Stock No.                                                                                            |                                                                                                                                                                                                             |
| RRV3-0887-0707                        | Height Width Length/<br>Depth | Height Width Length/<br>Depth                                | Dimensions In Millir<br>Do Not Scale<br>Third Angle Projectior |                     | Tolerance Unless Stated Otherwise.<br>Moulding Tolerance +/- (1%+1mm).<br>Sheet Metal Tolerance +/-0.5mm. | Copyright CP Cases Ltd. This drawing is the property of CP Cases Ltd & the information on it is confidential. It is not to be used for any other purpose without the prior written consent of CP Cases Ltd. |