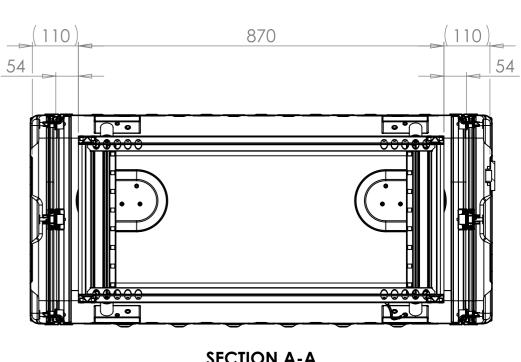

SECTION A-A SHOWING CHASSIS DETAIL

NOTES: 1. APPROXIMATE WEIGHT: 21.5KG

| Title<br>ERV3 Case 8U 870mm Body/Lids | Material<br>Aluminium         | Finish Powdercoat Fine Texture                               | JB                                                             | Revision<br>/       | Project<br>ERV3                                                                                           | CP Cases Ltd.                                                                                                                                                                                               |
|---------------------------------------|-------------------------------|--------------------------------------------------------------|----------------------------------------------------------------|---------------------|-----------------------------------------------------------------------------------------------------------|-------------------------------------------------------------------------------------------------------------------------------------------------------------------------------------------------------------|
| Drg. No.                              | External Dimensions           | (Other finishes available upon request)  Internal Dimensions | If in doubt<br>ASK                                             | Sheet No.<br>1 Of 1 | Nato Stock No.                                                                                            |                                                                                                                                                                                                             |
| RRV3-0887-0707                        | Height Width Length/<br>Depth | Height Width Length/<br>Depth                                | Dimensions In Millir<br>Do Not Scale<br>Third Angle Projectior |                     | Tolerance Unless Stated Otherwise.<br>Moulding Tolerance +/- (1%+1mm).<br>Sheet Metal Tolerance +/-0.5mm. | Copyright CP Cases Ltd. This drawing is the property of CP Cases Ltd & the information on it is confidential. It is not to be used for any other purpose without the prior written consent of CP Cases Ltd. |