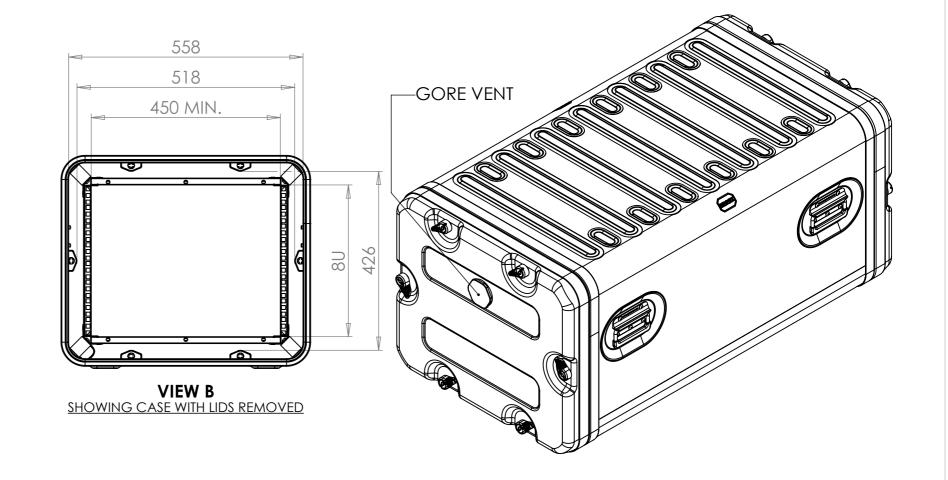

SECTION A-A SHOWING CHASSIS DETAIL

NOTES: 1. APPROXIMATE WEIGHT: 21.5KG

| Title<br>ERV3 Case 8U 870mm Body/Lids | Material<br>Aluminium         | Finish Powdercoat Fine Texture                               | JB                                                             | Revision<br>/       | Project<br>ERV3                                                                                           | CP Cases Ltd.                                                                                                                                                                                               |
|---------------------------------------|-------------------------------|--------------------------------------------------------------|----------------------------------------------------------------|---------------------|-----------------------------------------------------------------------------------------------------------|-------------------------------------------------------------------------------------------------------------------------------------------------------------------------------------------------------------|
| Drg. No.                              | External Dimensions           | (Other finishes available upon request)  Internal Dimensions | If in doubt<br>ASK                                             | Sheet No.<br>1 Of 1 | Nato Stock No.                                                                                            |                                                                                                                                                                                                             |
| RRV3-0887-0707                        | Height Width Length/<br>Depth | Height Width Length/<br>Depth                                | Dimensions In Millir<br>Do Not Scale<br>Third Angle Projectior |                     | Tolerance Unless Stated Otherwise.<br>Moulding Tolerance +/- (1%+1mm).<br>Sheet Metal Tolerance +/-0.5mm. | Copyright CP Cases Ltd. This drawing is the property of CP Cases Ltd & the information on it is confidential. It is not to be used for any other purpose without the prior written consent of CP Cases Ltd. |