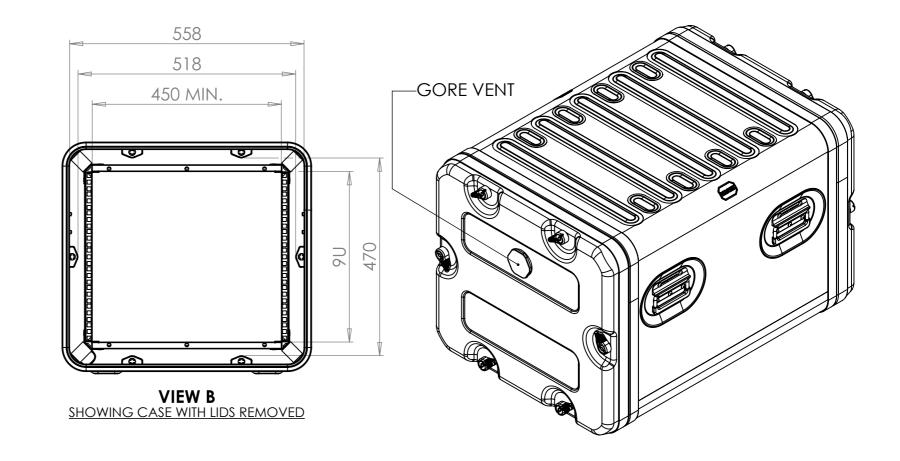

SECTION A-A SHOWING CHASSIS DETAIL

NOTES: 1. APPROXIMATE WEIGHT: 19.5KG

| Title                        | Material                                             | Finish                                                          | Date Drawn By                                                    | Revision  | Project<br>ERV3                                                                                           | CP Cases Ltd.                                                                                                                                                                                               |
|------------------------------|------------------------------------------------------|-----------------------------------------------------------------|------------------------------------------------------------------|-----------|-----------------------------------------------------------------------------------------------------------|-------------------------------------------------------------------------------------------------------------------------------------------------------------------------------------------------------------|
| ERV3 Case 9U 610mm Body/Lids | Aluminium                                            | Powdercoat Fine Texture (Other finishes available upon request) | If in doubt                                                      | Sheet No. |                                                                                                           |                                                                                                                                                                                                             |
| Drg. No.<br>RRV3-0961-0707   | External Dimensions<br>Height Width Length/<br>Depth | Internal Dimensions                                             | ASK                                                              | 1 Of 1    | -                                                                                                         |                                                                                                                                                                                                             |
|                              |                                                      | Height Width Length/<br>Depth                                   | Dimensions In Millimeters. Do Not Scale. Third Angle Projection. |           | Tolerance Unless Stated Otherwise.<br>Moulding Tolerance +/- (1%+1mm).<br>Sheet Metal Tolerance +/-0.5mm. | Copyright CP Cases Ltd. This drawing is the property of CP Cases Ltd & the information on it is confidential. It is not to be used for any other purpose without the prior written consent of CP Cases Ltd. |