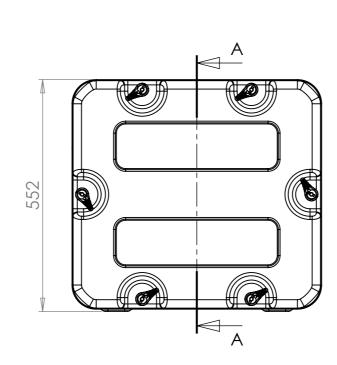

SECTION A-A SHOWING CHASSIS DETAIL

NOTES: 1. APPROXIMATE WEIGHT: 19.5KG

| Title                        | Material                                             | Finish                                                          | Date Drawn By                                                    | Revision  | Project<br>ERV3                                                                                           | CP Cases Ltd.                                                                                                                                                                                               |
|------------------------------|------------------------------------------------------|-----------------------------------------------------------------|------------------------------------------------------------------|-----------|-----------------------------------------------------------------------------------------------------------|-------------------------------------------------------------------------------------------------------------------------------------------------------------------------------------------------------------|
| ERV3 Case 9U 610mm Body/Lids | Aluminium                                            | Powdercoat Fine Texture (Other finishes available upon request) | If in doubt                                                      | Sheet No. |                                                                                                           |                                                                                                                                                                                                             |
| Drg. No.<br>RRV3-0961-0707   | External Dimensions<br>Height Width Length/<br>Depth | Internal Dimensions                                             | ASK                                                              | 1 Of 1    | -                                                                                                         |                                                                                                                                                                                                             |
|                              |                                                      | Height Width Length/<br>Depth                                   | Dimensions In Millimeters. Do Not Scale. Third Angle Projection. |           | Tolerance Unless Stated Otherwise.<br>Moulding Tolerance +/- (1%+1mm).<br>Sheet Metal Tolerance +/-0.5mm. | Copyright CP Cases Ltd. This drawing is the property of CP Cases Ltd & the information on it is confidential. It is not to be used for any other purpose without the prior written consent of CP Cases Ltd. |