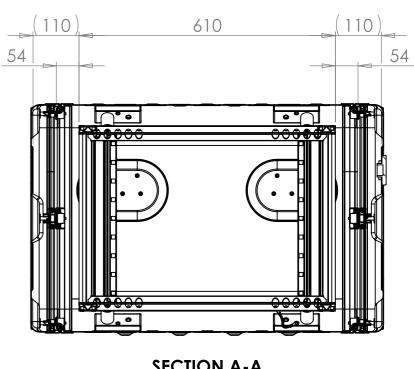

SECTION A-A SHOWING CHASSIS DETAIL

NOTES: 1. APPROXIMATE WEIGHT: 19.5KG

| Title                        | Material                                             | Finish                                                          | Date Drawn By                                                    | Revision  | Project<br>ERV3                                                                                           | CP Cases Ltd.                                                                                                                                                                                               |
|------------------------------|------------------------------------------------------|-----------------------------------------------------------------|------------------------------------------------------------------|-----------|-----------------------------------------------------------------------------------------------------------|-------------------------------------------------------------------------------------------------------------------------------------------------------------------------------------------------------------|
| ERV3 Case 9U 610mm Body/Lids | Aluminium                                            | Powdercoat Fine Texture (Other finishes available upon request) | If in doubt                                                      | Sheet No. |                                                                                                           |                                                                                                                                                                                                             |
| Drg. No.<br>RRV3-0961-0707   | External Dimensions<br>Height Width Length/<br>Depth | Internal Dimensions                                             | ASK                                                              | 1 Of 1    | -                                                                                                         |                                                                                                                                                                                                             |
|                              |                                                      | Height Width Length/<br>Depth                                   | Dimensions In Millimeters. Do Not Scale. Third Angle Projection. |           | Tolerance Unless Stated Otherwise.<br>Moulding Tolerance +/- (1%+1mm).<br>Sheet Metal Tolerance +/-0.5mm. | Copyright CP Cases Ltd. This drawing is the property of CP Cases Ltd & the information on it is confidential. It is not to be used for any other purpose without the prior written consent of CP Cases Ltd. |