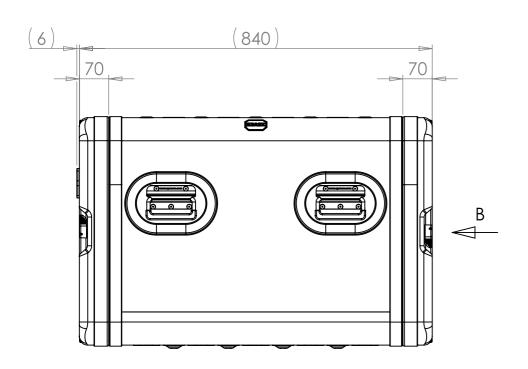

SECTION A-A SHOWING CHASSIS DETAIL

NOTES: 1. APPROXIMATE WEIGHT: 19.5KG

| Title                        | Material                                             | Finish                                                          | Date Drawn By                                                    | Revision  | Project<br>ERV3                                                                                           | CP Cases Ltd.                                                                                                                                                                                               |
|------------------------------|------------------------------------------------------|-----------------------------------------------------------------|------------------------------------------------------------------|-----------|-----------------------------------------------------------------------------------------------------------|-------------------------------------------------------------------------------------------------------------------------------------------------------------------------------------------------------------|
| ERV3 Case 9U 610mm Body/Lids | Aluminium                                            | Powdercoat Fine Texture (Other finishes available upon request) | If in doubt                                                      | Sheet No. |                                                                                                           |                                                                                                                                                                                                             |
| Drg. No.<br>RRV3-0961-0707   | External Dimensions<br>Height Width Length/<br>Depth | Internal Dimensions                                             | ASK                                                              | 1 Of 1    | -                                                                                                         |                                                                                                                                                                                                             |
|                              |                                                      | Height Width Length/<br>Depth                                   | Dimensions In Millimeters. Do Not Scale. Third Angle Projection. |           | Tolerance Unless Stated Otherwise.<br>Moulding Tolerance +/- (1%+1mm).<br>Sheet Metal Tolerance +/-0.5mm. | Copyright CP Cases Ltd. This drawing is the property of CP Cases Ltd & the information on it is confidential. It is not to be used for any other purpose without the prior written consent of CP Cases Ltd. |