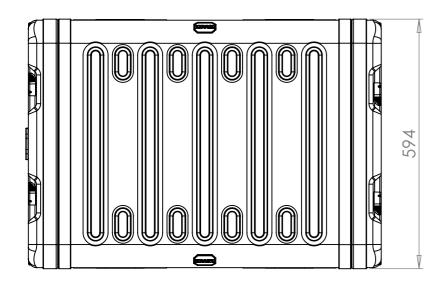

SECTION A-A SHOWING CHASSIS DETAIL

NOTES: 1. APPROXIMATE WEIGHT: 19.5KG

| Title                        | Material                                             | Finish                                                          | Date Drawn By                                                    | Revision  | Project<br>ERV3                                                                                           | CP Cases Ltd.                                                                                                                                                                                               |
|------------------------------|------------------------------------------------------|-----------------------------------------------------------------|------------------------------------------------------------------|-----------|-----------------------------------------------------------------------------------------------------------|-------------------------------------------------------------------------------------------------------------------------------------------------------------------------------------------------------------|
| ERV3 Case 9U 610mm Body/Lids | Aluminium                                            | Powdercoat Fine Texture (Other finishes available upon request) | If in doubt                                                      | Sheet No. |                                                                                                           |                                                                                                                                                                                                             |
| Drg. No.<br>RRV3-0961-0707   | External Dimensions<br>Height Width Length/<br>Depth | Internal Dimensions                                             | ASK                                                              | 1 Of 1    | -                                                                                                         |                                                                                                                                                                                                             |
|                              |                                                      | Height Width Length/<br>Depth                                   | Dimensions In Millimeters. Do Not Scale. Third Angle Projection. |           | Tolerance Unless Stated Otherwise.<br>Moulding Tolerance +/- (1%+1mm).<br>Sheet Metal Tolerance +/-0.5mm. | Copyright CP Cases Ltd. This drawing is the property of CP Cases Ltd & the information on it is confidential. It is not to be used for any other purpose without the prior written consent of CP Cases Ltd. |