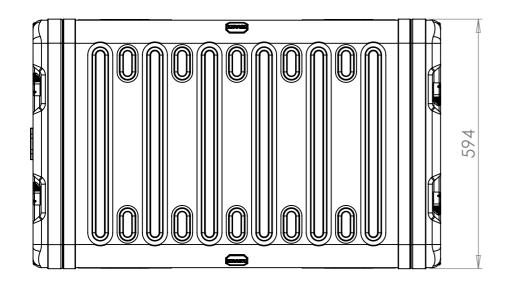

NOTES:
1. APPROXIMATE WEIGHT: 21.0KG

| 1. 7(11)(O/(IIV)/(IL 11LIO)111, 21,0)(O |                                           |                                                                 |                                                                        |          |           |                                                                                                           |                                                                                                                                                                                                             |
|-----------------------------------------|-------------------------------------------|-----------------------------------------------------------------|------------------------------------------------------------------------|----------|-----------|-----------------------------------------------------------------------------------------------------------|-------------------------------------------------------------------------------------------------------------------------------------------------------------------------------------------------------------|
| Title                                   | Material                                  | Finish                                                          | Date                                                                   | Drawn By | Revision  | Project<br>ERV3                                                                                           | CP Cases Ltd.                                                                                                                                                                                               |
| ERV3 Case 9U 740mm Body/Lids            | Aluminium                                 | Powdercoat Fine Texture (Other finishes available upon request) | If in a                                                                | doubt    | Sheet No. | Nato Stock No.                                                                                            | 2. 33.33 23.1                                                                                                                                                                                               |
| Drg. No.<br>RRV3-0974-0707              | External Dimensions<br>Height Width Depth | Internal Dimensions                                             | ASK                                                                    | SK       | 1 Of 1    | -                                                                                                         |                                                                                                                                                                                                             |
|                                         |                                           | Height Width Length/<br>Depth                                   | Dimensions In Millimeters.<br>Do Not Scale.<br>Third Angle Projection. |          |           | Tolerance Unless Stated Otherwise.<br>Moulding Tolerance +/- (1%+1mm).<br>Sheet Metal Tolerance +/-0.5mm. | Copyright CP Cases Ltd. This drawing is the property of CP Cases Ltd & the information on it is confidential. It is not to be used for any other purpose without the prior written consent of CP Cases Ltd. |