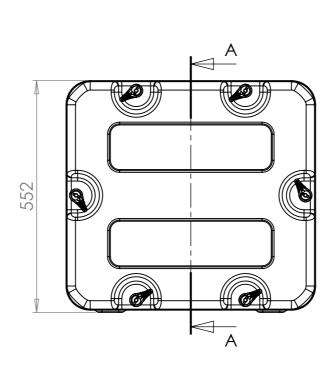

NOTES:
1. APPROXIMATE WEIGHT: 21.0KG

| 1. 7(11)(O/(IIV)/(IL 11LIO)111, 21,0)(O |                                           |                                                                 |                                                                        |          |           |                                                                                                           |                                                                                                                                                                                                             |
|-----------------------------------------|-------------------------------------------|-----------------------------------------------------------------|------------------------------------------------------------------------|----------|-----------|-----------------------------------------------------------------------------------------------------------|-------------------------------------------------------------------------------------------------------------------------------------------------------------------------------------------------------------|
| Title                                   | Material                                  | Finish                                                          | Date                                                                   | Drawn By | Revision  | Project<br>ERV3                                                                                           | CP Cases Ltd.                                                                                                                                                                                               |
| ERV3 Case 9U 740mm Body/Lids            | Aluminium                                 | Powdercoat Fine Texture (Other finishes available upon request) | If in a                                                                | doubt    | Sheet No. | Nato Stock No.                                                                                            | 2. 33.33 23.1                                                                                                                                                                                               |
| Drg. No.<br>RRV3-0974-0707              | External Dimensions<br>Height Width Depth | Internal Dimensions                                             | ASK                                                                    | SK       | 1 Of 1    | -                                                                                                         |                                                                                                                                                                                                             |
|                                         |                                           | Height Width Length/<br>Depth                                   | Dimensions In Millimeters.<br>Do Not Scale.<br>Third Angle Projection. |          |           | Tolerance Unless Stated Otherwise.<br>Moulding Tolerance +/- (1%+1mm).<br>Sheet Metal Tolerance +/-0.5mm. | Copyright CP Cases Ltd. This drawing is the property of CP Cases Ltd & the information on it is confidential. It is not to be used for any other purpose without the prior written consent of CP Cases Ltd. |