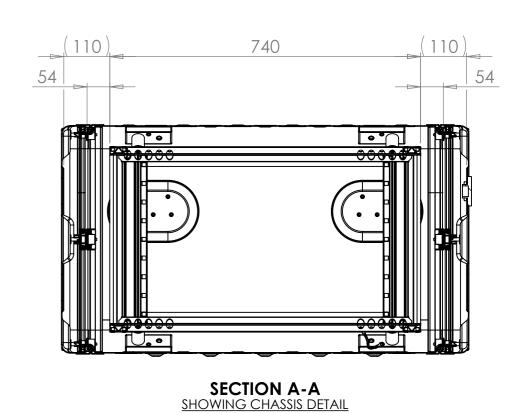

NOTES:
1. APPROXIMATE WEIGHT: 21.0KG

| 1. 7(11)(O/(IIV)/(IL 11LIO)111, 21,0)(O |                                           |                                                                 |                                                                        |          |           |                                                                                                           |                                                                                                                                                                                                             |
|-----------------------------------------|-------------------------------------------|-----------------------------------------------------------------|------------------------------------------------------------------------|----------|-----------|-----------------------------------------------------------------------------------------------------------|-------------------------------------------------------------------------------------------------------------------------------------------------------------------------------------------------------------|
| Title                                   | Material                                  | Finish                                                          | Date                                                                   | Drawn By | Revision  | Project<br>ERV3                                                                                           | CP Cases Ltd.                                                                                                                                                                                               |
| ERV3 Case 9U 740mm Body/Lids            | Aluminium                                 | Powdercoat Fine Texture (Other finishes available upon request) | If in a                                                                | doubt    | Sheet No. | Nato Stock No.                                                                                            | 2. 33.33 23.1                                                                                                                                                                                               |
| Drg. No.<br>RRV3-0974-0707              | External Dimensions<br>Height Width Depth | Internal Dimensions                                             | ASK                                                                    | SK       | 1 Of 1    | -                                                                                                         |                                                                                                                                                                                                             |
|                                         |                                           | Height Width Length/<br>Depth                                   | Dimensions In Millimeters.<br>Do Not Scale.<br>Third Angle Projection. |          |           | Tolerance Unless Stated Otherwise.<br>Moulding Tolerance +/- (1%+1mm).<br>Sheet Metal Tolerance +/-0.5mm. | Copyright CP Cases Ltd. This drawing is the property of CP Cases Ltd & the information on it is confidential. It is not to be used for any other purpose without the prior written consent of CP Cases Ltd. |