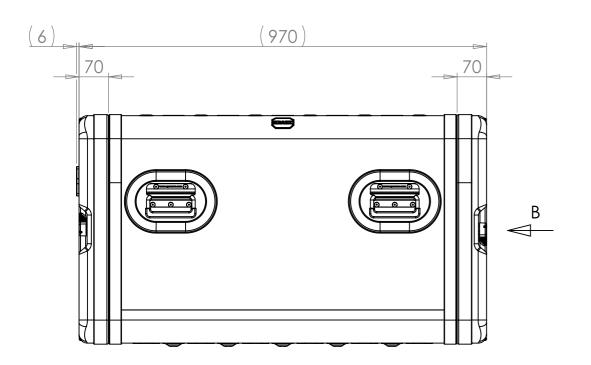

NOTES:
1. APPROXIMATE WEIGHT: 21.0KG

| 1. 7(11)(O/(IIV)/(IL 11LIO)111, 21,0)(O |                                           |                                                                 |                                                                        |          |           |                                                                                                           |                                                                                                                                                                                                             |
|-----------------------------------------|-------------------------------------------|-----------------------------------------------------------------|------------------------------------------------------------------------|----------|-----------|-----------------------------------------------------------------------------------------------------------|-------------------------------------------------------------------------------------------------------------------------------------------------------------------------------------------------------------|
| Title                                   | Material                                  | Finish                                                          | Date                                                                   | Drawn By | Revision  | Project<br>ERV3                                                                                           | CP Cases Ltd.                                                                                                                                                                                               |
| ERV3 Case 9U 740mm Body/Lids            | Aluminium                                 | Powdercoat Fine Texture (Other finishes available upon request) | If in a                                                                | doubt    | Sheet No. | Nato Stock No.                                                                                            | 2. 33.33 23.1                                                                                                                                                                                               |
| Drg. No.<br>RRV3-0974-0707              | External Dimensions<br>Height Width Depth | Internal Dimensions                                             | ASK                                                                    | SK       | 1 Of 1    | -                                                                                                         |                                                                                                                                                                                                             |
|                                         |                                           | Height Width Length/<br>Depth                                   | Dimensions In Millimeters.<br>Do Not Scale.<br>Third Angle Projection. |          |           | Tolerance Unless Stated Otherwise.<br>Moulding Tolerance +/- (1%+1mm).<br>Sheet Metal Tolerance +/-0.5mm. | Copyright CP Cases Ltd. This drawing is the property of CP Cases Ltd & the information on it is confidential. It is not to be used for any other purpose without the prior written consent of CP Cases Ltd. |