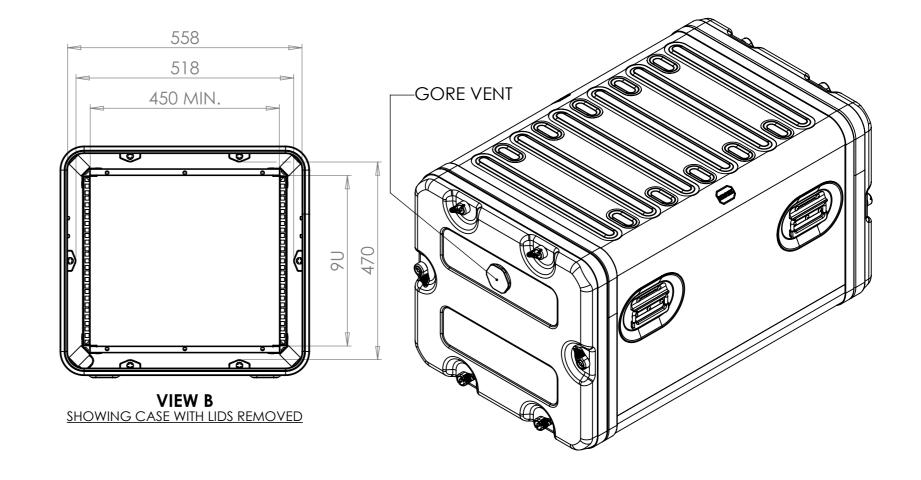

NOTES:
1. APPROXIMATE WEIGHT: 21.0KG

| 1. 7(11)(O/(IIV)/(IL 11LIO)111, 21,0)(O |                                           |                                                                 |                                                                        |          |           |                                                                                                           |                                                                                                                                                                                                             |
|-----------------------------------------|-------------------------------------------|-----------------------------------------------------------------|------------------------------------------------------------------------|----------|-----------|-----------------------------------------------------------------------------------------------------------|-------------------------------------------------------------------------------------------------------------------------------------------------------------------------------------------------------------|
| Title                                   | Material                                  | Finish                                                          | Date                                                                   | Drawn By | Revision  | Project<br>ERV3                                                                                           | CP Cases Ltd.                                                                                                                                                                                               |
| ERV3 Case 9U 740mm Body/Lids            | Aluminium                                 | Powdercoat Fine Texture (Other finishes available upon request) | If in a                                                                | doubt    | Sheet No. | Nato Stock No.                                                                                            | 2. 33.33 23.1                                                                                                                                                                                               |
| Drg. No.<br>RRV3-0974-0707              | External Dimensions<br>Height Width Depth | Internal Dimensions                                             | ASK                                                                    | SK       | 1 Of 1    | -                                                                                                         |                                                                                                                                                                                                             |
|                                         |                                           | Height Width Length/<br>Depth                                   | Dimensions In Millimeters.<br>Do Not Scale.<br>Third Angle Projection. |          |           | Tolerance Unless Stated Otherwise.<br>Moulding Tolerance +/- (1%+1mm).<br>Sheet Metal Tolerance +/-0.5mm. | Copyright CP Cases Ltd. This drawing is the property of CP Cases Ltd & the information on it is confidential. It is not to be used for any other purpose without the prior written consent of CP Cases Ltd. |