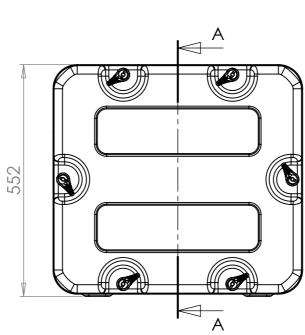

NOTES: 1. APPROXIMATE WEIGHT: 22.4KG

Title Drawn By Revision Project Material Finish Date CP Cases Ltd. ERV3 JB Powdercoat Fine Texture (Other finishes available upon request) ERV3 Case 9U 870mm Body/Lids dercous finishes available upo.. Internal Dimensions Width Length/ Depth Aluminium Nato Stock No. Sheet No. If in doubt **External Dimensions** 1 Of 1 Drg. No. ASK Length/ Depth Dimensions In Millimeters.
Do Not Scale.
Third Angle Projection. Tolerance Unless Stated Otherwise. Moulding Tolerance +/- (1%+1mm). Sheet Metal Tolerance +/-0.5mm. Height Height RRV3-0987-0707 Copyright CP Cases Ltd. This drawing is the property of CP Cases Ltd & the information on it is confidential. It is not to be used for any other purpose without the prior written consent of CP Cases Ltd.