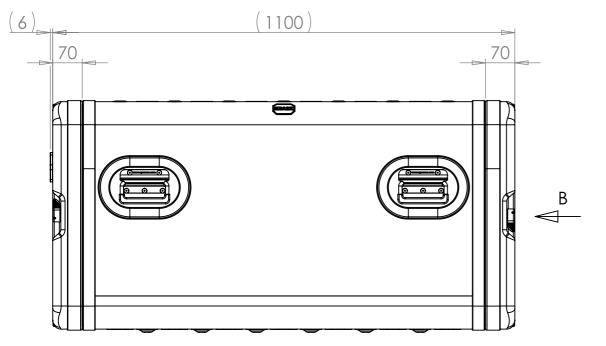

NOTES: 1. APPROXIMATE WEIGHT: 22.4KG

Title Drawn By Revision Project Material Finish Date CP Cases Ltd. ERV3 JB Powdercoat Fine Texture (Other finishes available upon request) ERV3 Case 9U 870mm Body/Lids dercous finishes available upo.. Internal Dimensions Width Length/ Depth Aluminium Nato Stock No. Sheet No. If in doubt **External Dimensions** 1 Of 1 Drg. No. ASK Length/ Depth Dimensions In Millimeters.
Do Not Scale.
Third Angle Projection. Tolerance Unless Stated Otherwise. Moulding Tolerance +/- (1%+1mm). Sheet Metal Tolerance +/-0.5mm. Height Height RRV3-0987-0707 Copyright CP Cases Ltd. This drawing is the property of CP Cases Ltd & the information on it is confidential. It is not to be used for any other purpose without the prior written consent of CP Cases Ltd.