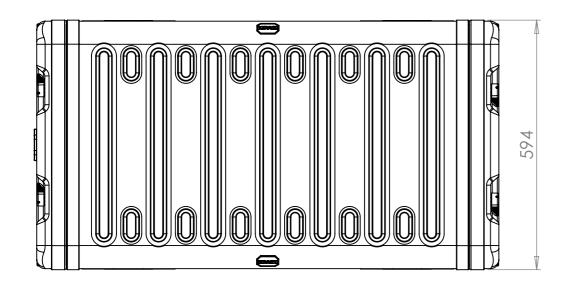

NOTES: 1. APPROXIMATE WEIGHT: 22.4KG

Title Drawn By Revision Project Material Finish Date CP Cases Ltd. ERV3 JB Powdercoat Fine Texture (Other finishes available upon request) ERV3 Case 9U 870mm Body/Lids dercous finishes available upo.. Internal Dimensions Width Length/ Depth Aluminium Nato Stock No. Sheet No. If in doubt **External Dimensions** 1 Of 1 Drg. No. ASK Length/ Depth Dimensions In Millimeters.
Do Not Scale.
Third Angle Projection. Tolerance Unless Stated Otherwise. Moulding Tolerance +/- (1%+1mm). Sheet Metal Tolerance +/-0.5mm. Height Height RRV3-0987-0707 Copyright CP Cases Ltd. This drawing is the property of CP Cases Ltd & the information on it is confidential. It is not to be used for any other purpose without the prior written consent of CP Cases Ltd.