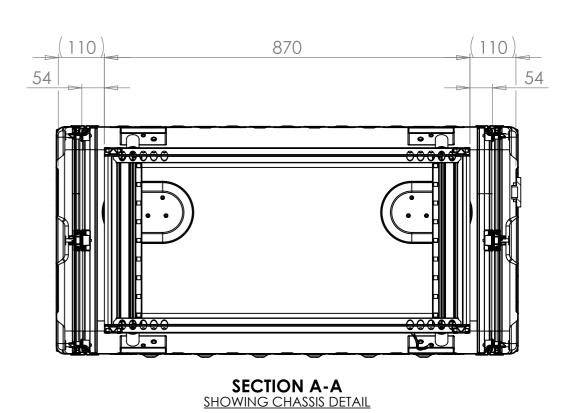

NOTES: 1. APPROXIMATE WEIGHT: 22.4KG

Title Drawn By Revision Project Material Finish Date CP Cases Ltd. ERV3 JB Powdercoat Fine Texture (Other finishes available upon request) ERV3 Case 9U 870mm Body/Lids dercous finishes available upo.. Internal Dimensions Width Length/ Depth Aluminium Nato Stock No. Sheet No. If in doubt **External Dimensions** 1 Of 1 Drg. No. ASK Length/ Depth Dimensions In Millimeters.
Do Not Scale.
Third Angle Projection. Tolerance Unless Stated Otherwise. Moulding Tolerance +/- (1%+1mm). Sheet Metal Tolerance +/-0.5mm. Height Height RRV3-0987-0707 Copyright CP Cases Ltd. This drawing is the property of CP Cases Ltd & the information on it is confidential. It is not to be used for any other purpose without the prior written consent of CP Cases Ltd.