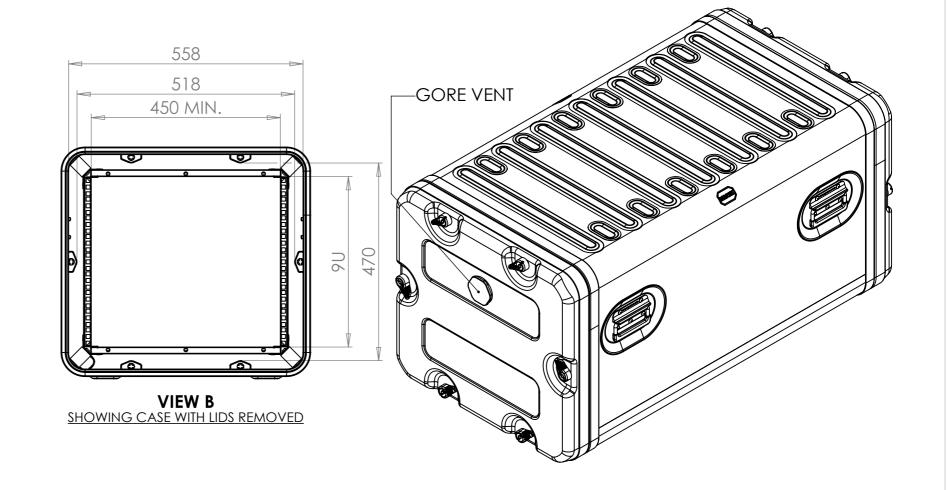

NOTES: 1. APPROXIMATE WEIGHT: 22.4KG

Title Drawn By Revision Project Material Finish Date CP Cases Ltd. ERV3 JB Powdercoat Fine Texture (Other finishes available upon request) ERV3 Case 9U 870mm Body/Lids dercous finishes available upo.. Internal Dimensions Width Length/ Depth Aluminium Nato Stock No. Sheet No. If in doubt **External Dimensions** 1 Of 1 Drg. No. ASK Length/ Depth Dimensions In Millimeters.
Do Not Scale.
Third Angle Projection. Tolerance Unless Stated Otherwise. Moulding Tolerance +/- (1%+1mm). Sheet Metal Tolerance +/-0.5mm. Height Height RRV3-0987-0707 Copyright CP Cases Ltd. This drawing is the property of CP Cases Ltd & the information on it is confidential. It is not to be used for any other purpose without the prior written consent of CP Cases Ltd.