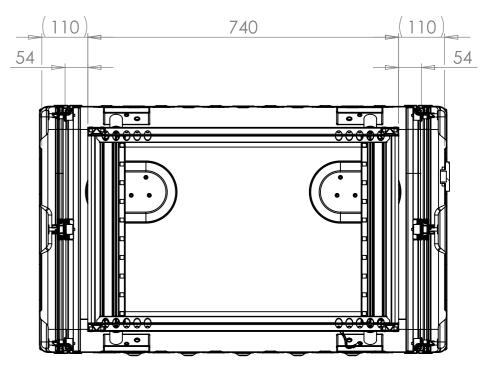

## FOR REFERENCE ONLY

SECTION A-A SHOWING CHASSIS DETAIL

## NOTES: 1. APPROXIMATE WEIGHT: 21.8KG

| Title                         | Material                      | Finish Powdercoat Fine Texture          | Date Drawn By<br>JB                  | Revision / | Project<br>ERV3                                                        | CP Cases Ltd.                                                                                                                                                                                               |
|-------------------------------|-------------------------------|-----------------------------------------|--------------------------------------|------------|------------------------------------------------------------------------|-------------------------------------------------------------------------------------------------------------------------------------------------------------------------------------------------------------|
| ERV3 Case 10U 740mm Body/Lids | Aluminium                     | (Other finishes available upon request) | If in doubt                          | Sheet No.  | Nato Stock No.                                                         |                                                                                                                                                                                                             |
| Drg. No.                      | External Dimensions           | Internal Dimensions                     | ASK                                  | 1 Of 1     | -                                                                      |                                                                                                                                                                                                             |
| RRV3-1074-0707                | Height Width Length/<br>Depth | Height Width Length/<br>Depth           | Dimensions In Millin<br>Do Not Scale |            | Tolerance Unless Stated Otherwise.<br>Moulding Tolerance +/- (1%+1mm). |                                                                                                                                                                                                             |
|                               |                               |                                         | Third Angle Projection.              |            | Sheet Metal Tolerance +/-0.5mm.                                        | Copyright CP Cases Ltd. This drawing is the property of CP Cases Ltd & the information on it is confidential. It is not to be used for any other purpose without the prior written consent of CP Cases Ltd. |