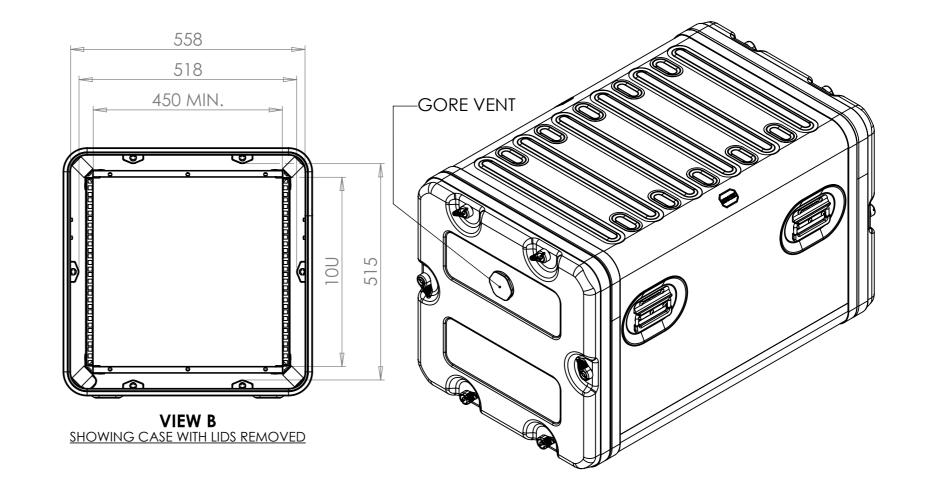

## FOR REFERENCE ONLY

SECTION A-A SHOWING CHASSIS DETAIL

## NOTES: 1. APPROXIMATE WEIGHT: 21.8KG

| Title                         | Material                      | Finish Powdercoat Fine Texture          | Date Drawn By<br>JB                  | Revision / | Project<br>ERV3                                                        | CP Cases Ltd.                                                                                                                                                                                               |
|-------------------------------|-------------------------------|-----------------------------------------|--------------------------------------|------------|------------------------------------------------------------------------|-------------------------------------------------------------------------------------------------------------------------------------------------------------------------------------------------------------|
| ERV3 Case 10U 740mm Body/Lids | Aluminium                     | (Other finishes available upon request) | If in doubt                          | Sheet No.  | Nato Stock No.                                                         |                                                                                                                                                                                                             |
| Drg. No.                      | External Dimensions           | Internal Dimensions                     | ASK                                  | 1 Of 1     | -                                                                      |                                                                                                                                                                                                             |
| RRV3-1074-0707                | Height Width Length/<br>Depth | Height Width Length/<br>Depth           | Dimensions In Millin<br>Do Not Scale |            | Tolerance Unless Stated Otherwise.<br>Moulding Tolerance +/- (1%+1mm). |                                                                                                                                                                                                             |
|                               |                               |                                         | Third Angle Projection.              |            | Sheet Metal Tolerance +/-0.5mm.                                        | Copyright CP Cases Ltd. This drawing is the property of CP Cases Ltd & the information on it is confidential. It is not to be used for any other purpose without the prior written consent of CP Cases Ltd. |