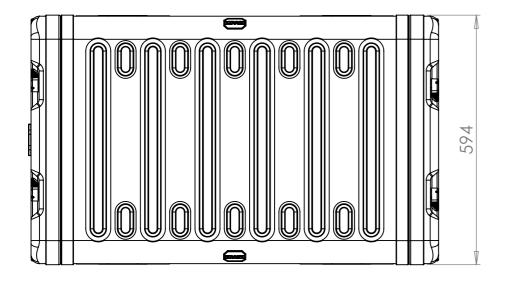

## NOTES: 1. APPROXIMATE WEIGHT: 21.8KG

| Title                         | Material                      | Finish Powdercoat Fine Texture          | Date Drawn By<br>JB                  | Revision / | Project<br>ERV3                                                        | CP Cases Ltd.                                                                                                                                                                                               |
|-------------------------------|-------------------------------|-----------------------------------------|--------------------------------------|------------|------------------------------------------------------------------------|-------------------------------------------------------------------------------------------------------------------------------------------------------------------------------------------------------------|
| ERV3 Case 10U 740mm Body/Lids | Aluminium                     | (Other finishes available upon request) | If in doubt                          | Sheet No.  | Nato Stock No.                                                         |                                                                                                                                                                                                             |
| Drg. No.                      | External Dimensions           | Internal Dimensions                     | ASK                                  | 1 Of 1     | -                                                                      |                                                                                                                                                                                                             |
| RRV3-1074-0707                | Height Width Length/<br>Depth | Height Width Length/<br>Depth           | Dimensions In Millin<br>Do Not Scale |            | Tolerance Unless Stated Otherwise.<br>Moulding Tolerance +/- (1%+1mm). |                                                                                                                                                                                                             |
|                               |                               |                                         | Third Angle Projection.              |            | Sheet Metal Tolerance +/-0.5mm.                                        | Copyright CP Cases Ltd. This drawing is the property of CP Cases Ltd & the information on it is confidential. It is not to be used for any other purpose without the prior written consent of CP Cases Ltd. |