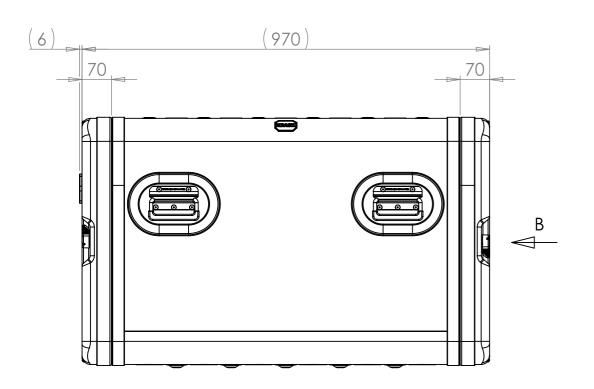

## NOTES: 1. APPROXIMATE WEIGHT: 21.8KG

| Title                         | Material                      | Finish Powdercoat Fine Texture          | Date Drawn By<br>JB                  | Revision / | Project<br>ERV3                                                        | CP Cases Ltd.                                                                                                                                                                                               |
|-------------------------------|-------------------------------|-----------------------------------------|--------------------------------------|------------|------------------------------------------------------------------------|-------------------------------------------------------------------------------------------------------------------------------------------------------------------------------------------------------------|
| ERV3 Case 10U 740mm Body/Lids | Aluminium                     | (Other finishes available upon request) | If in doubt                          | Sheet No.  | Nato Stock No.                                                         |                                                                                                                                                                                                             |
| Drg. No.                      | External Dimensions           | Internal Dimensions                     | ASK                                  | 1 Of 1     | -                                                                      |                                                                                                                                                                                                             |
| RRV3-1074-0707                | Height Width Length/<br>Depth | Height Width Length/<br>Depth           | Dimensions In Millin<br>Do Not Scale |            | Tolerance Unless Stated Otherwise.<br>Moulding Tolerance +/- (1%+1mm). |                                                                                                                                                                                                             |
|                               |                               |                                         | Third Angle Projection.              |            | Sheet Metal Tolerance +/-0.5mm.                                        | Copyright CP Cases Ltd. This drawing is the property of CP Cases Ltd & the information on it is confidential. It is not to be used for any other purpose without the prior written consent of CP Cases Ltd. |