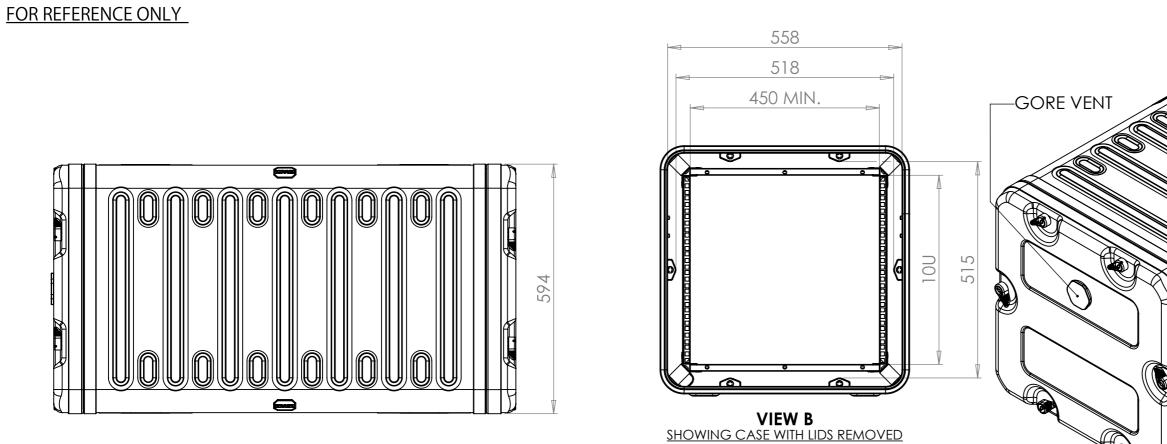

NOTES: 1. APPROXIMATE WEIGHT: 23.3KG

| Title                                     | m Body/Lids Material Finish<br>Powdercoat Fine Textu                  |                                                                |                                                                        | awn By Revision<br>JB / | Project<br>ERV3                                                                                           |     |
|-------------------------------------------|-----------------------------------------------------------------------|----------------------------------------------------------------|------------------------------------------------------------------------|-------------------------|-----------------------------------------------------------------------------------------------------------|-----|
| ERV3 Case 10U 870mm Body/Lids<br>Drg. No. | Aluminium<br>External Dimensions                                      | (Other finishes available upon request)<br>Internal Dimensions |                                                                        | ubt Sheet No.<br>1 Of 1 | Nato Stock No.                                                                                            |     |
| RRV3-1087-0707                            | Height Width Length/ Height Width Length/<br>Depth Height Width Depth |                                                                | Dimensions In Millimeters.<br>Do Not Scale.<br>Third Angle Projection. |                         | Tolerance Unless Stated Otherwise.<br>Moulding Tolerance +/- (1%+1mm).<br>Sheet Metal Tolerance +/-0.5mm. | Cop |