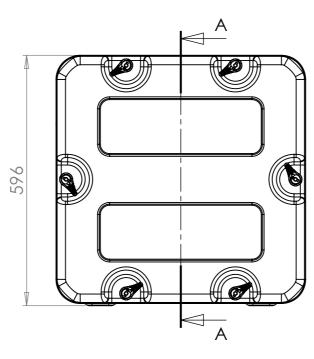

NOTES: 1. APPROXIMATE WEIGHT: 23.3KG

| Title                                     | m Body/Lids Material Finish<br>Powdercoat Fine Textu                  |                                                                |                                                                        | awn By Revision<br>JB / | Project<br>ERV3                                                                                           |     |
|-------------------------------------------|-----------------------------------------------------------------------|----------------------------------------------------------------|------------------------------------------------------------------------|-------------------------|-----------------------------------------------------------------------------------------------------------|-----|
| ERV3 Case 10U 870mm Body/Lids<br>Drg. No. | Aluminium<br>External Dimensions                                      | (Other finishes available upon request)<br>Internal Dimensions |                                                                        | ubt Sheet No.<br>1 Of 1 | Nato Stock No.                                                                                            |     |
| RRV3-1087-0707                            | Height Width Length/ Height Width Length/<br>Depth Height Width Depth |                                                                | Dimensions In Millimeters.<br>Do Not Scale.<br>Third Angle Projection. |                         | Tolerance Unless Stated Otherwise.<br>Moulding Tolerance +/- (1%+1mm).<br>Sheet Metal Tolerance +/-0.5mm. | Cop |