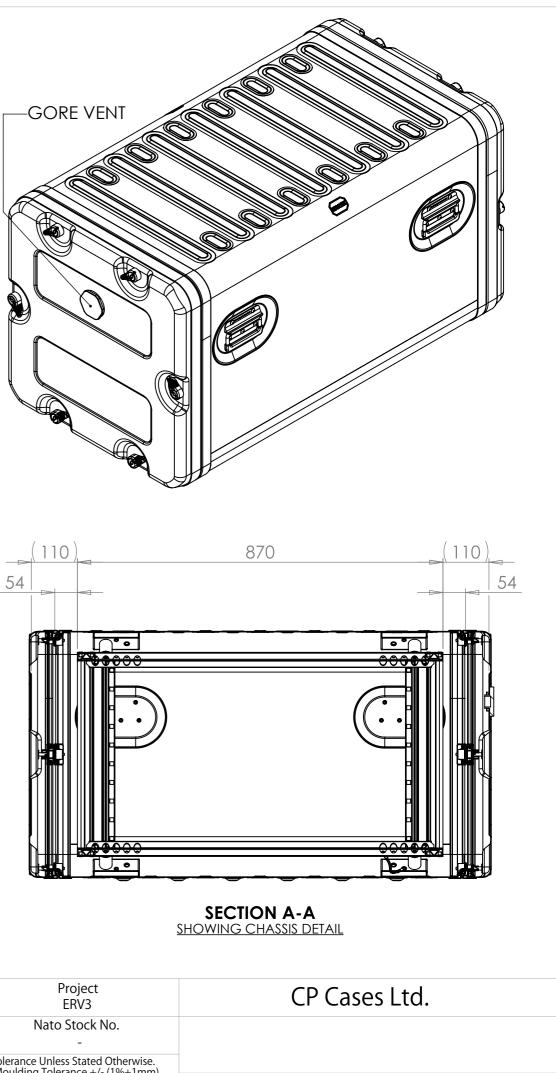

NOTES: 1. APPROXIMATE WEIGHT: 23.3KG

| Title                                     | m Body/Lids Material Finish<br>Powdercoat Fine Textu                  |                                                                |                                                                        | awn By Revision<br>JB / | Project<br>ERV3                                                                                           |     |
|-------------------------------------------|-----------------------------------------------------------------------|----------------------------------------------------------------|------------------------------------------------------------------------|-------------------------|-----------------------------------------------------------------------------------------------------------|-----|
| ERV3 Case 10U 870mm Body/Lids<br>Drg. No. | Aluminium<br>External Dimensions                                      | (Other finishes available upon request)<br>Internal Dimensions |                                                                        | ubt Sheet No.<br>1 Of 1 | Nato Stock No.                                                                                            |     |
| RRV3-1087-0707                            | Height Width Length/ Height Width Length/<br>Depth Height Width Depth |                                                                | Dimensions In Millimeters.<br>Do Not Scale.<br>Third Angle Projection. |                         | Tolerance Unless Stated Otherwise.<br>Moulding Tolerance +/- (1%+1mm).<br>Sheet Metal Tolerance +/-0.5mm. | Cop |