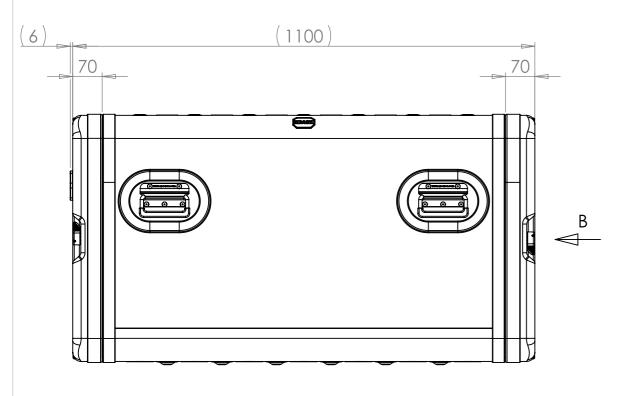

NOTES: 1. APPROXIMATE WEIGHT: 23.3KG

| Title                                     | m Body/Lids Material Finish<br>Powdercoat Fine Textu                  |                                                                |                                                                        | awn By Revision<br>JB / | Project<br>ERV3                                                                                           |     |
|-------------------------------------------|-----------------------------------------------------------------------|----------------------------------------------------------------|------------------------------------------------------------------------|-------------------------|-----------------------------------------------------------------------------------------------------------|-----|
| ERV3 Case 10U 870mm Body/Lids<br>Drg. No. | Aluminium<br>External Dimensions                                      | (Other finishes available upon request)<br>Internal Dimensions |                                                                        | ubt Sheet No.<br>1 Of 1 | Nato Stock No.                                                                                            |     |
| RRV3-1087-0707                            | Height Width Length/ Height Width Length/<br>Depth Height Width Depth |                                                                | Dimensions In Millimeters.<br>Do Not Scale.<br>Third Angle Projection. |                         | Tolerance Unless Stated Otherwise.<br>Moulding Tolerance +/- (1%+1mm).<br>Sheet Metal Tolerance +/-0.5mm. | Cop |