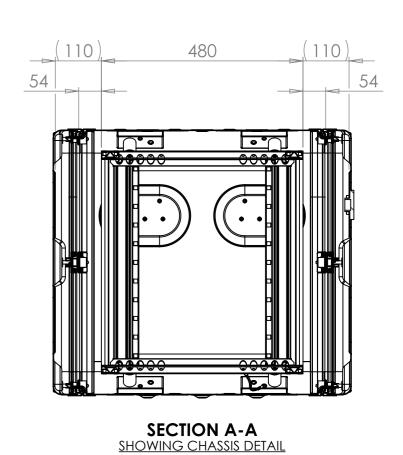

## FOR REFERENCE ONLY

NOTES: 1. APPROXIMATE WEIGHT: 19.6KG

| Title                                   | Material                       | Finish Powdercoat Fine Texture                               | Date    | Drawn By<br>JB                                                         | Revision /          | Project<br>ERV3                                                                                           | CP Cases Ltd.                                                                                                                                                                                           |
|-----------------------------------------|--------------------------------|--------------------------------------------------------------|---------|------------------------------------------------------------------------|---------------------|-----------------------------------------------------------------------------------------------------------|---------------------------------------------------------------------------------------------------------------------------------------------------------------------------------------------------------|
| ERV3 Case 11U 480mm Body/Lids  Drg. No. | Aluminium  External Dimensions | (Other finishes available upon request)  Internal Dimensions | If in d |                                                                        | Sheet No.<br>1 Of 1 | Nato Stock No.<br>-                                                                                       |                                                                                                                                                                                                         |
| RRV3-1148-0707                          | Height Width Length/<br>Depth  | Height Width Length/<br>Depth                                |         | Dimensions In Millimeters.<br>Do Not Scale.<br>Third Angle Projection. |                     | Tolerance Unless Stated Otherwise.<br>Moulding Tolerance +/- (1%+1mm).<br>Sheet Metal Tolerance +/-0.5mm. | Copyright CP Cases Ltd. This drawing is the property of CP Cases Ltd & the information on it is confid<br>It is not to be used for any other purpose without the prior written consent of CP Cases Ltd. |