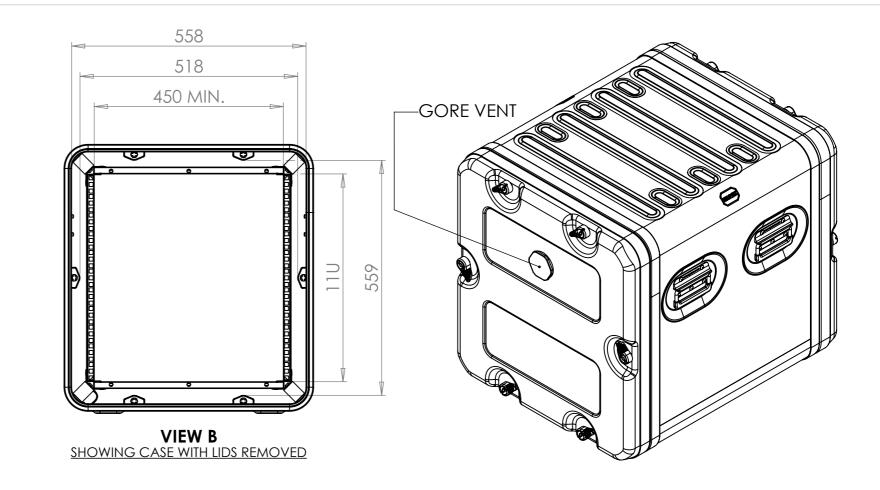

## FOR REFERENCE ONLY

NOTES: 1. APPROXIMATE WEIGHT: 19.6KG

| Title                                   | Material                       | Finish Powdercoat Fine Texture                               | Date    | Drawn By<br>JB                                                         | Revision /          | Project<br>ERV3                                                                                           | CP Cases Ltd.                                                                                                                                                                                           |
|-----------------------------------------|--------------------------------|--------------------------------------------------------------|---------|------------------------------------------------------------------------|---------------------|-----------------------------------------------------------------------------------------------------------|---------------------------------------------------------------------------------------------------------------------------------------------------------------------------------------------------------|
| ERV3 Case 11U 480mm Body/Lids  Drg. No. | Aluminium  External Dimensions | (Other finishes available upon request)  Internal Dimensions | If in d |                                                                        | Sheet No.<br>1 Of 1 | Nato Stock No.<br>-                                                                                       |                                                                                                                                                                                                         |
| RRV3-1148-0707                          | Height Width Length/<br>Depth  | Height Width Length/<br>Depth                                |         | Dimensions In Millimeters.<br>Do Not Scale.<br>Third Angle Projection. |                     | Tolerance Unless Stated Otherwise.<br>Moulding Tolerance +/- (1%+1mm).<br>Sheet Metal Tolerance +/-0.5mm. | Copyright CP Cases Ltd. This drawing is the property of CP Cases Ltd & the information on it is confid<br>It is not to be used for any other purpose without the prior written consent of CP Cases Ltd. |