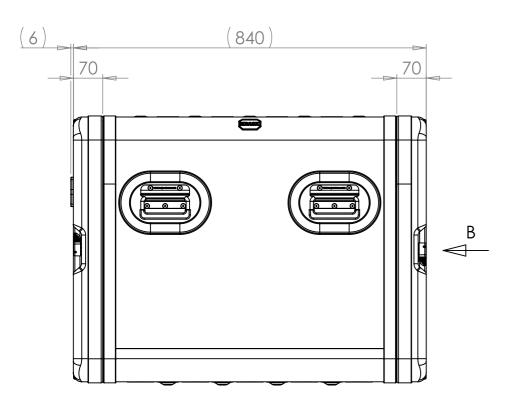

## FOR REFERENCE ONLY

NOTES:
1. APPROXIMATE WEIGHT: 21.1KG

|   | Title                         | Material<br>Aluminium |         |                  | Finish Powdercoat Fine Texture (Other finishes available upon request) |           |                  | Date        | Drawn<br>JB         |
|---|-------------------------------|-----------------------|---------|------------------|------------------------------------------------------------------------|-----------|------------------|-------------|---------------------|
| - | ERV3 Case 11U 610mm Body/Lids |                       |         |                  |                                                                        |           |                  | If in doubt |                     |
|   | Drg. No.                      | External D            | )imensi |                  | Intern                                                                 | al Dimens |                  |             | SK                  |
|   | RRV3-1161-0707                | Height W              | idth/   | Length/<br>Depth | Height                                                                 | Width     | Length/<br>Depth |             | ensions In Do Not S |