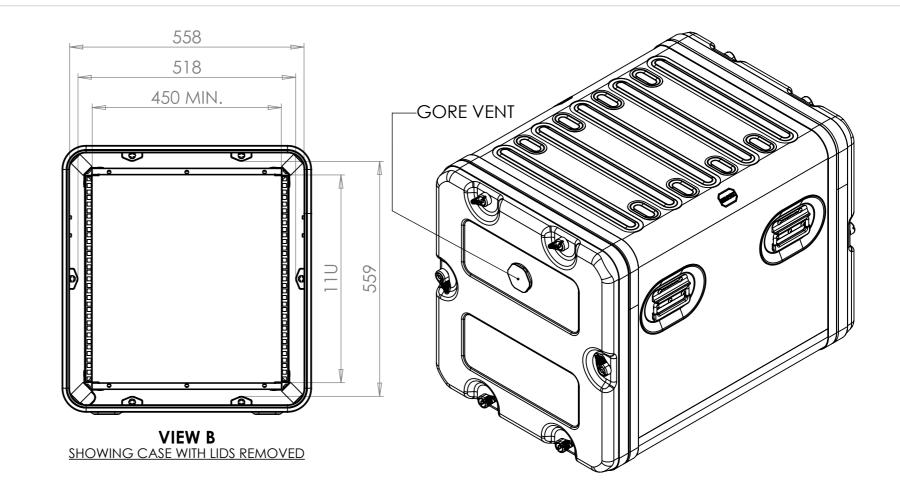

## FOR REFERENCE ONLY

NOTES:
1. APPROXIMATE WEIGHT: 21.1KG

|   | Title                         | Material<br>Aluminium |         |                  | Finish Powdercoat Fine Texture (Other finishes available upon request) |           |                  | Date        | Drawn<br>JB         |
|---|-------------------------------|-----------------------|---------|------------------|------------------------------------------------------------------------|-----------|------------------|-------------|---------------------|
| - | ERV3 Case 11U 610mm Body/Lids |                       |         |                  |                                                                        |           |                  | If in doubt |                     |
|   | Drg. No.                      | External D            | )imensi |                  | Intern                                                                 | al Dimens |                  |             | SK                  |
|   | RRV3-1161-0707                | Height W              | idth/   | Length/<br>Depth | Height                                                                 | Width     | Length/<br>Depth |             | ensions In Do Not S |