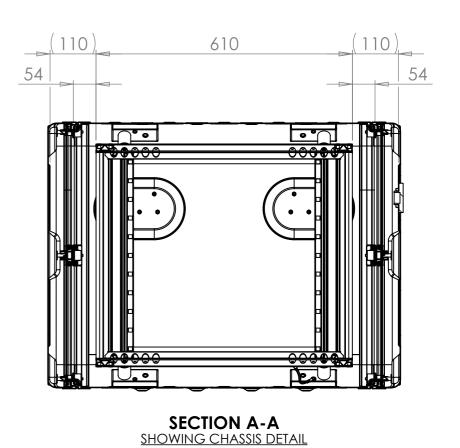

## FOR REFERENCE ONLY

NOTES:
1. APPROXIMATE WEIGHT: 21.1KG

|   | Title                         | Material<br>Aluminium |         |                  | Finish Powdercoat Fine Texture (Other finishes available upon request) |           |                  | Date        | Drawn<br>JB         |
|---|-------------------------------|-----------------------|---------|------------------|------------------------------------------------------------------------|-----------|------------------|-------------|---------------------|
| - | ERV3 Case 11U 610mm Body/Lids |                       |         |                  |                                                                        |           |                  | If in doubt |                     |
|   | Drg. No.                      | External D            | )imensi |                  | Intern                                                                 | al Dimens |                  |             | SK                  |
|   | RRV3-1161-0707                | Height W              | idth/   | Length/<br>Depth | Height                                                                 | Width     | Length/<br>Depth |             | ensions In Do Not S |