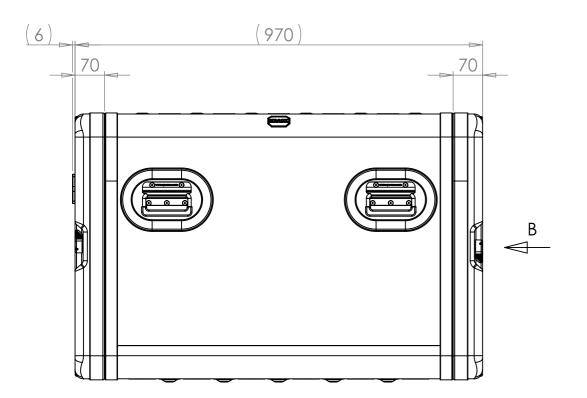

## FOR REFERENCE ONLY

NOTES: 1. APPROXIMATE WEIGHT: 22.7KG

Title Drawn By Revision Project Material Finish Date CP Cases Ltd. ERV3 JB Powdercoat Fine Texture (Other finishes available upon request) ERV3 Case 11U 740mm Body/Lids dercoas finishes available upon Internal Dimensions Width Length/ Depth Aluminium Nato Stock No. Sheet No. If in doubt ASK **External Dimensions** 1 Of 1 Drg. No. Length/ Depth Dimensions In Millimeters.
Do Not Scale.
Third Angle Projection. Tolerance Unless Stated Otherwise. Moulding Tolerance +/- (1%+1mm). Sheet Metal Tolerance +/-0.5mm. Height Height RRV3-1174-0707 Copyright CP Cases Ltd. This drawing is the property of CP Cases Ltd & the information on it is confidential. It is not to be used for any other purpose without the prior written consent of CP Cases Ltd.