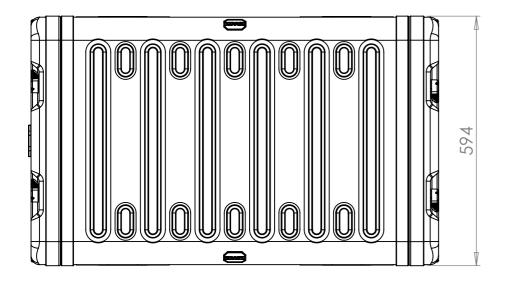

## FOR REFERENCE ONLY

NOTES: 1. APPROXIMATE WEIGHT: 22.7KG

Title Drawn By Revision Project Material Finish Date CP Cases Ltd. ERV3 JB Powdercoat Fine Texture (Other finishes available upon request) ERV3 Case 11U 740mm Body/Lids dercoas finishes available upon Internal Dimensions Width Length/ Depth Aluminium Nato Stock No. Sheet No. If in doubt ASK **External Dimensions** 1 Of 1 Drg. No. Length/ Depth Dimensions In Millimeters.
Do Not Scale.
Third Angle Projection. Tolerance Unless Stated Otherwise. Moulding Tolerance +/- (1%+1mm). Sheet Metal Tolerance +/-0.5mm. Height Height RRV3-1174-0707 Copyright CP Cases Ltd. This drawing is the property of CP Cases Ltd & the information on it is confidential. It is not to be used for any other purpose without the prior written consent of CP Cases Ltd.