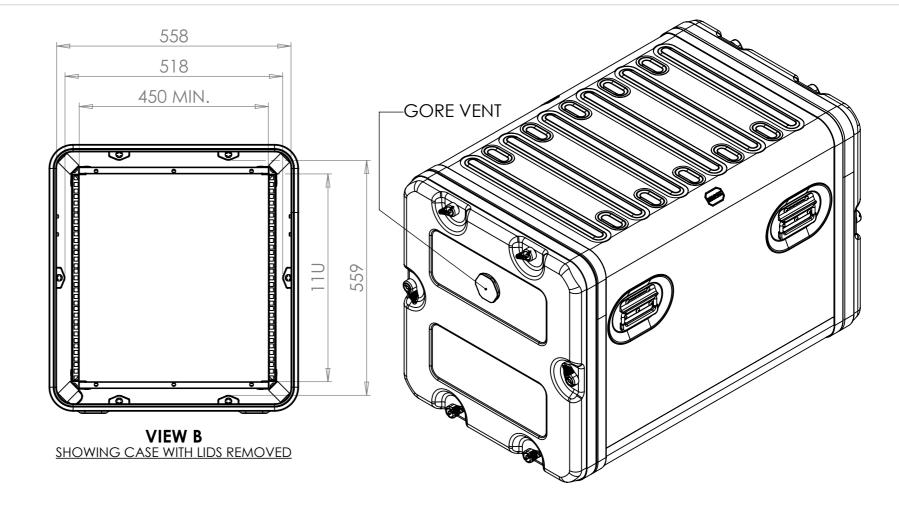

## FOR REFERENCE ONLY

NOTES: 1. APPROXIMATE WEIGHT: 22.7KG

Title Drawn By Revision Project Material Finish Date CP Cases Ltd. ERV3 JB Powdercoat Fine Texture (Other finishes available upon request) ERV3 Case 11U 740mm Body/Lids dercoas finishes available upon Internal Dimensions Width Length/ Depth Aluminium Nato Stock No. Sheet No. If in doubt ASK **External Dimensions** 1 Of 1 Drg. No. Length/ Depth Dimensions In Millimeters.
Do Not Scale.
Third Angle Projection. Tolerance Unless Stated Otherwise. Moulding Tolerance +/- (1%+1mm). Sheet Metal Tolerance +/-0.5mm. Height Height RRV3-1174-0707 Copyright CP Cases Ltd. This drawing is the property of CP Cases Ltd & the information on it is confidential. It is not to be used for any other purpose without the prior written consent of CP Cases Ltd.