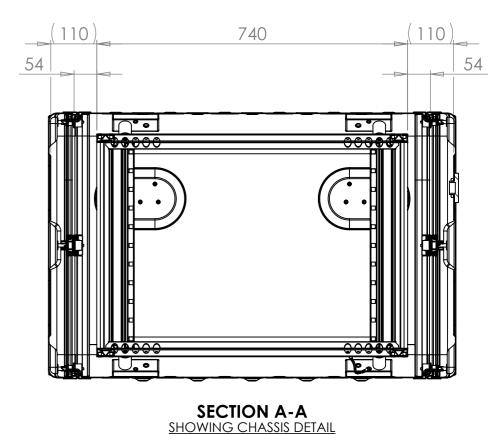

## FOR REFERENCE ONLY

NOTES: 1. APPROXIMATE WEIGHT: 22.7KG

Title Drawn By Revision Project Material Finish Date CP Cases Ltd. ERV3 JB Powdercoat Fine Texture (Other finishes available upon request) ERV3 Case 11U 740mm Body/Lids dercoas finishes available upon Internal Dimensions Width Length/ Depth Aluminium Nato Stock No. Sheet No. If in doubt ASK **External Dimensions** 1 Of 1 Drg. No. Length/ Depth Dimensions In Millimeters.
Do Not Scale.
Third Angle Projection. Tolerance Unless Stated Otherwise. Moulding Tolerance +/- (1%+1mm). Sheet Metal Tolerance +/-0.5mm. Height Height RRV3-1174-0707 Copyright CP Cases Ltd. This drawing is the property of CP Cases Ltd & the information on it is confidential. It is not to be used for any other purpose without the prior written consent of CP Cases Ltd.