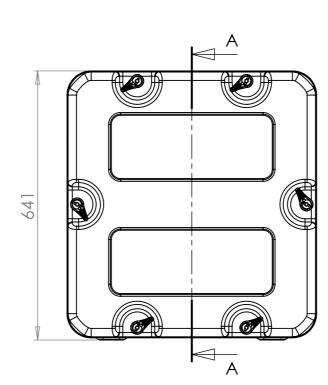

## FOR REFERENCE ONLY

NOTES: 1. APPROXIMATE WEIGHT: 22.7KG

Title Drawn By Revision Project Material Finish Date CP Cases Ltd. ERV3 JB Powdercoat Fine Texture (Other finishes available upon request) ERV3 Case 11U 740mm Body/Lids dercoas finishes available upon Internal Dimensions Width Length/ Depth Aluminium Nato Stock No. Sheet No. If in doubt ASK **External Dimensions** 1 Of 1 Drg. No. Length/ Depth Dimensions In Millimeters.
Do Not Scale.
Third Angle Projection. Tolerance Unless Stated Otherwise. Moulding Tolerance +/- (1%+1mm). Sheet Metal Tolerance +/-0.5mm. Height Height RRV3-1174-0707 Copyright CP Cases Ltd. This drawing is the property of CP Cases Ltd & the information on it is confidential. It is not to be used for any other purpose without the prior written consent of CP Cases Ltd.