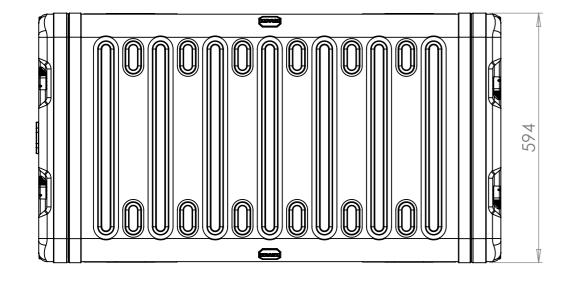

## NOTES: 1. APPROXIMATE WEIGHT: 24.2KG

Title ERV3 Case 11U 870mm Body/Lids Drg. No. RRV3-1187-0707

Material Aluminium **External Dimensions** Length/ Depth Height

Finish Powdercoat Fine Texture (Other finishes available upon request) dercous finishes available upo.. Internal Dimensions Width Length/ Depth Height