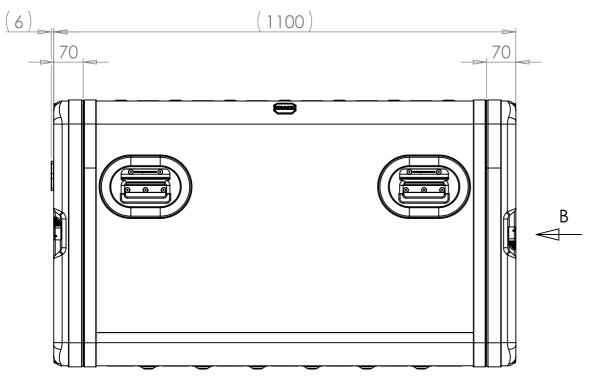

## NOTES: 1. APPROXIMATE WEIGHT: 24.2KG

Title ERV3 Case 11U 870mm Body/Lids Drg. No. RRV3-1187-0707

Material Aluminium **External Dimensions** Length/ Depth Height

Finish Powdercoat Fine Texture (Other finishes available upon request) dercous finishes available upo.. Internal Dimensions Width Length/ Depth Height