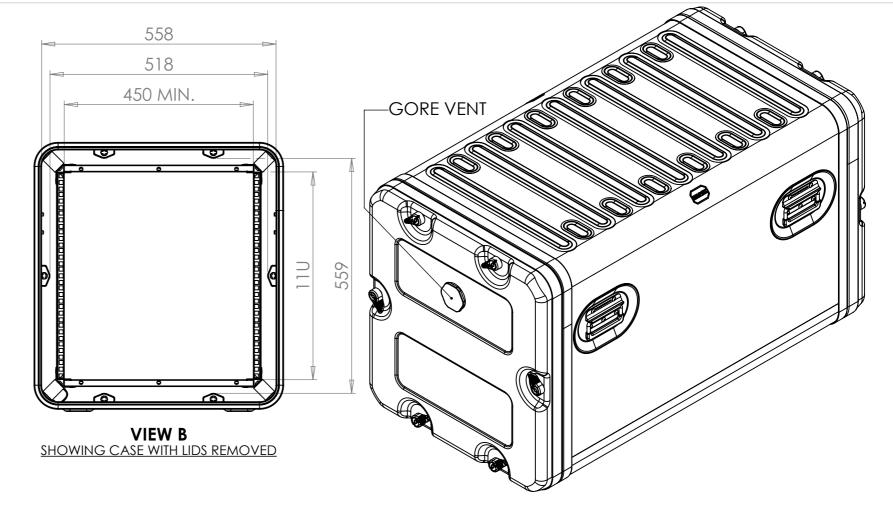

## NOTES: 1. APPROXIMATE WEIGHT: 24.2KG

Title ERV3 Case 11U 870mm Body/Lids Drg. No. RRV3-1187-0707

Material Aluminium **External Dimensions** Length/ Depth Height

Finish Powdercoat Fine Texture (Other finishes available upon request) dercous finishes available upo.. Internal Dimensions Width Length/ Depth Height