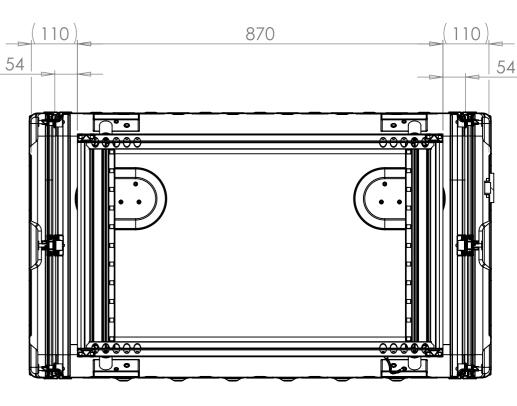

## FOR REFERENCE ONLY

SECTION A-A SHOWING CHASSIS DETAIL

## NOTES: 1. APPROXIMATE WEIGHT: 24.2KG

Title ERV3 Case 11U 870mm Body/Lids Drg. No. RRV3-1187-0707

Material Aluminium **External Dimensions** Length/ Depth Height

Finish Powdercoat Fine Texture (Other finishes available upon request) dercous finishes available upo.. Internal Dimensions Width Length/ Depth Height