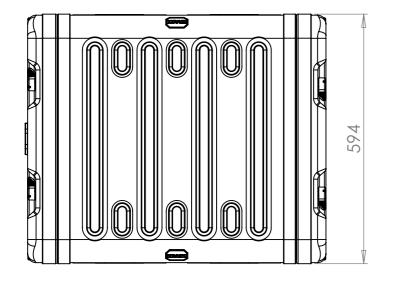

## FOR REFERENCE ONLY

NOTES: 1. APPROXIMATE WEIGHT: 20.9KG

Title Material ERV3 Case 12U 480mm Body/Lids Aluminium **External Dimensions** Drg. No. Height RRV3-1248-0707

Finish Powdercoat Fine Texture (Other finishes available upon request) dercoa. finishes available upon Internal Dimensions Width Length/ Depth Height