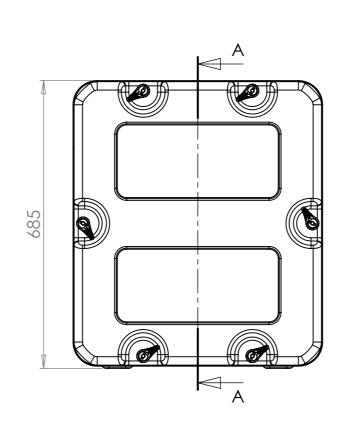

Length/ Depth

Date

Drawn By Revision JB If in doubt Sheet No. ASK 1 Of 1 Dimensions In Millimeters.
Do Not Scale.
Third Angle Projection.

SECTION A-A SHOWING CHASSIS DETAIL

Project CP Cases Ltd. ERV3 Nato Stock No. Tolerance Unless Stated Otherwise. Moulding Tolerance +/- (1%+1mm). Sheet Metal Tolerance +/-0.5mm. Copyright CP Cases Ltd. This drawing is the property of CP Cases Ltd & the information on it is confidential. It is not to be used for any other purpose without the prior written consent of CP Cases Ltd.