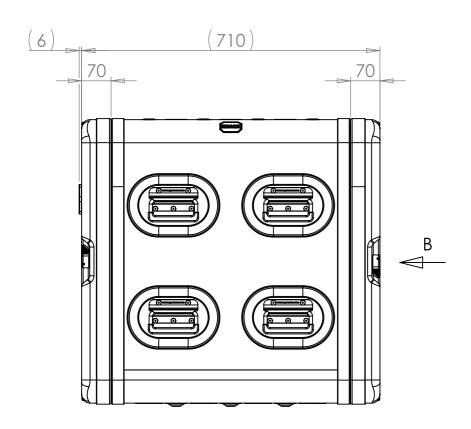

## FOR REFERENCE ONLY

NOTES: 1. APPROXIMATE WEIGHT: 20.9KG

Title Material ERV3 Case 12U 480mm Body/Lids Aluminium **External Dimensions** Drg. No. Height RRV3-1248-0707

Finish Powdercoat Fine Texture (Other finishes available upon request) dercoa. finishes available upon Internal Dimensions Width Length/ Depth Height