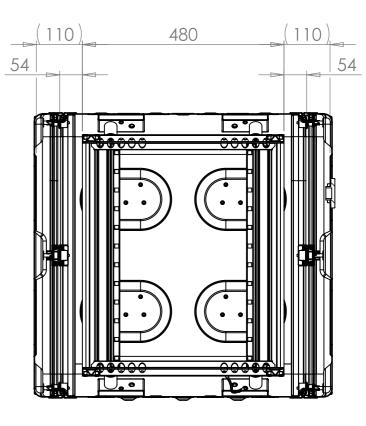

## FOR REFERENCE ONLY

NOTES: 1. APPROXIMATE WEIGHT: 20.9KG

Title Material ERV3 Case 12U 480mm Body/Lids Aluminium **External Dimensions** Drg. No. Height RRV3-1248-0707

Finish Powdercoat Fine Texture (Other finishes available upon request) dercoa. finishes available upon Internal Dimensions Width Length/ Depth Height

Length/ Depth

Date

Drawn By Revision JB If in doubt Sheet No. ASK 1 Of 1 Dimensions In Millimeters.
Do Not Scale.
Third Angle Projection.

SECTION A-A SHOWING CHASSIS DETAIL

Project CP Cases Ltd. ERV3 Nato Stock No. Tolerance Unless Stated Otherwise. Moulding Tolerance +/- (1%+1mm). Sheet Metal Tolerance +/-0.5mm. Copyright CP Cases Ltd. This drawing is the property of CP Cases Ltd & the information on it is confidential. It is not to be used for any other purpose without the prior written consent of CP Cases Ltd.