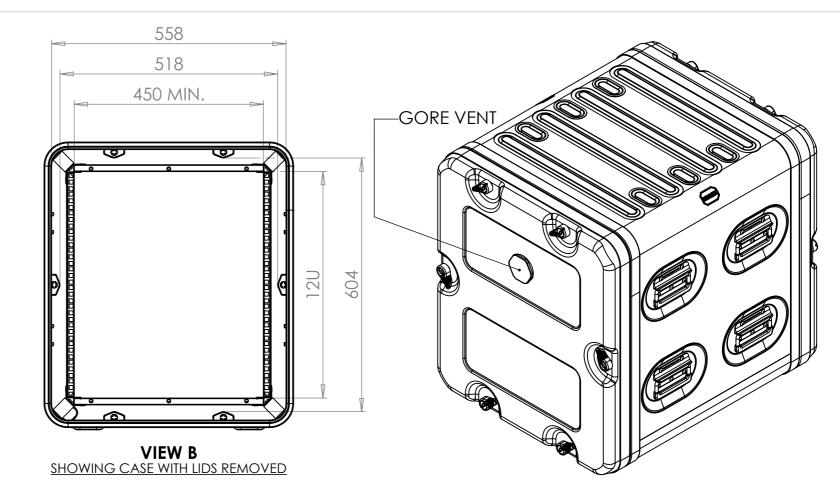

## FOR REFERENCE ONLY

NOTES: 1. APPROXIMATE WEIGHT: 20.9KG

Title Material ERV3 Case 12U 480mm Body/Lids Aluminium **External Dimensions** Drg. No. Height RRV3-1248-0707

Finish Powdercoat Fine Texture (Other finishes available upon request) dercoa. finishes available upon Internal Dimensions Width Length/ Depth Height