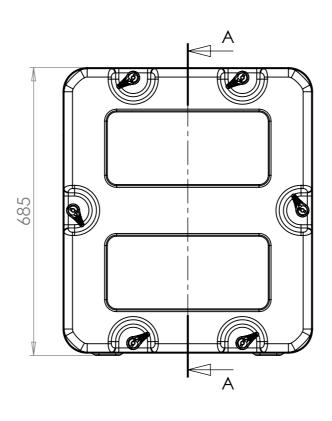

VIEW B SHOWING CASE WITH LIDS REMOVED

NOTES: 1. APPROXIMATE WEIGHT: 22.5KG

| I. ALLKONIMALE VLIGHT. 22.3KG |                               |                                                                    |                                                                            |               |                                                                                                           | 51 |
|-------------------------------|-------------------------------|--------------------------------------------------------------------|----------------------------------------------------------------------------|---------------|-----------------------------------------------------------------------------------------------------------|----|
| Title                         | Material                      | Finish                                                             | Date Draw                                                                  | n By Revision | Project                                                                                                   |    |
| ERV3 Case 12U 610mm Body/Lids | Aluminium                     | Powdercoat Fine Texture<br>(Other finishes available upon request) | If in doub                                                                 | t Sheet No.   | ERV3<br>Nato Stock No.                                                                                    | _  |
| Drg. No.<br>RRV3-1261-0707    | External Dimensions           | Internal Dimensions                                                | ASK                                                                        | 1 Of 1        | -                                                                                                         |    |
|                               | Height Width Length/<br>Depth | Height Width Length/<br>Depth                                      | Dimensions In Millimeters.<br>Do Not Scale.<br>Third Angle Projection. 🔶 🧲 |               | Tolerance Unless Stated Otherwise.<br>Moulding Tolerance +/- (1%+1mm).<br>Sheet Metal Tolerance +/-0.5mm. | Со |