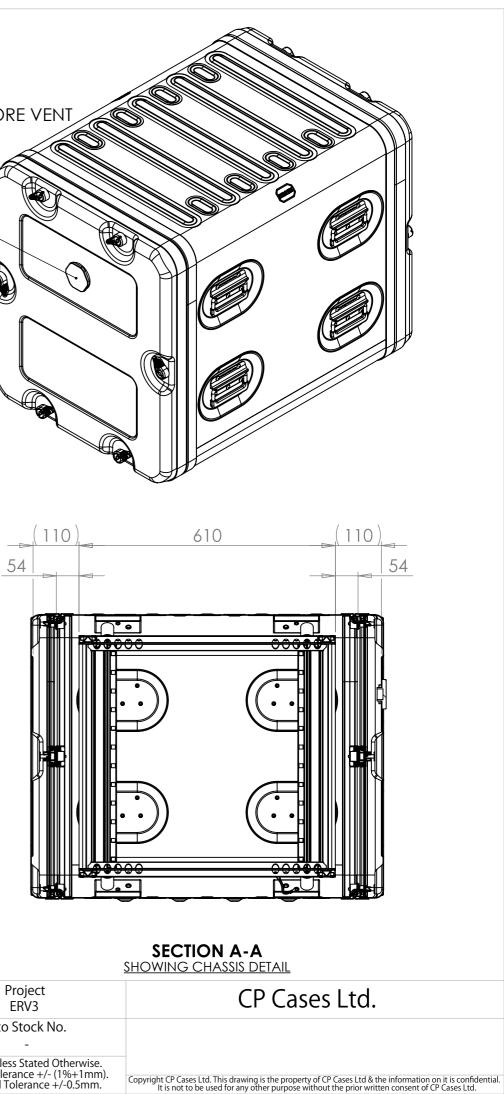

VIEW B SHOWING CASE WITH LIDS REMOVED

NOTES: 1. APPROXIMATE WEIGHT: 22.5KG

| I. ALLKONIMALE VLIGHT. 22.3KG |                               |                                                                    |                                                                            |               |                                                                                                           | 51 |
|-------------------------------|-------------------------------|--------------------------------------------------------------------|----------------------------------------------------------------------------|---------------|-----------------------------------------------------------------------------------------------------------|----|
| Title                         | Material                      | Finish                                                             | Date Draw                                                                  | n By Revision | Project                                                                                                   |    |
| ERV3 Case 12U 610mm Body/Lids | Aluminium                     | Powdercoat Fine Texture<br>(Other finishes available upon request) | If in doub                                                                 | t Sheet No.   | ERV3<br>Nato Stock No.                                                                                    | _  |
| Drg. No.<br>RRV3-1261-0707    | External Dimensions           | Internal Dimensions                                                | ASK                                                                        | 1 Of 1        | -                                                                                                         |    |
|                               | Height Width Length/<br>Depth | Height Width Length/<br>Depth                                      | Dimensions In Millimeters.<br>Do Not Scale.<br>Third Angle Projection. 🔶 🧲 |               | Tolerance Unless Stated Otherwise.<br>Moulding Tolerance +/- (1%+1mm).<br>Sheet Metal Tolerance +/-0.5mm. | Со |