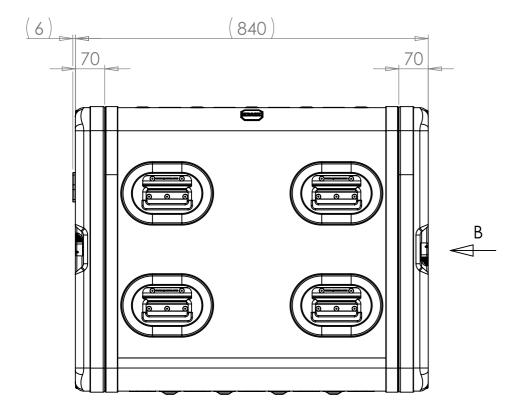

VIEW B SHOWING CASE WITH LIDS REMOVED

NOTES: 1. APPROXIMATE WEIGHT: 22.5KG

| I. ALLKONIMALE VLIGHT. 22.3KG |                               |                                                                    |                                                                            |               |                                                                                                           | 51 |
|-------------------------------|-------------------------------|--------------------------------------------------------------------|----------------------------------------------------------------------------|---------------|-----------------------------------------------------------------------------------------------------------|----|
| Title                         | Material                      | Finish                                                             | Date Draw                                                                  | n By Revision | Project                                                                                                   |    |
| ERV3 Case 12U 610mm Body/Lids | Aluminium                     | Powdercoat Fine Texture<br>(Other finishes available upon request) | If in doub                                                                 | t Sheet No.   | ERV3<br>Nato Stock No.                                                                                    | _  |
| Drg. No.<br>RRV3-1261-0707    | External Dimensions           | Internal Dimensions                                                | ASK                                                                        | 1 Of 1        | -                                                                                                         |    |
|                               | Height Width Length/<br>Depth | Height Width Length/<br>Depth                                      | Dimensions In Millimeters.<br>Do Not Scale.<br>Third Angle Projection. 🔶 🧲 |               | Tolerance Unless Stated Otherwise.<br>Moulding Tolerance +/- (1%+1mm).<br>Sheet Metal Tolerance +/-0.5mm. | Со |