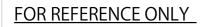

VIEW B SHOWING CASE WITH LIDS REMOVED

NOTES: 1. APPROXIMATE WEIGHT: 22.5KG

| I. ALLKONIMALE VLIGHT. 22.3KG |                               |                                                                    |                                                                            |               |                                                                                                           | 51 |
|-------------------------------|-------------------------------|--------------------------------------------------------------------|----------------------------------------------------------------------------|---------------|-----------------------------------------------------------------------------------------------------------|----|
| Title                         | Material                      | Finish                                                             | Date Draw                                                                  | n By Revision | Project                                                                                                   |    |
| ERV3 Case 12U 610mm Body/Lids | Aluminium                     | Powdercoat Fine Texture<br>(Other finishes available upon request) | If in doub                                                                 | t Sheet No.   | ERV3<br>Nato Stock No.                                                                                    | _  |
| Drg. No.<br>RRV3-1261-0707    | External Dimensions           | Internal Dimensions                                                | ASK                                                                        | 1 Of 1        | -                                                                                                         |    |
|                               | Height Width Length/<br>Depth | Height Width Length/<br>Depth                                      | Dimensions In Millimeters.<br>Do Not Scale.<br>Third Angle Projection. 🔶 🧲 |               | Tolerance Unless Stated Otherwise.<br>Moulding Tolerance +/- (1%+1mm).<br>Sheet Metal Tolerance +/-0.5mm. | Со |