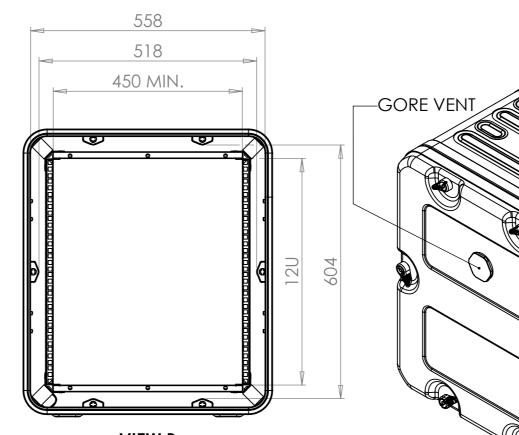

VIEW B SHOWING CASE WITH LIDS REMOVED

NOTES: 1. APPROXIMATE WEIGHT: 22.5KG

| I. ALLKONIMALE VLIGHT. 22.3KG |                               |                                                                    |                                                                            |               |                                                                                                           | 51 |
|-------------------------------|-------------------------------|--------------------------------------------------------------------|----------------------------------------------------------------------------|---------------|-----------------------------------------------------------------------------------------------------------|----|
| Title                         | Material                      | Finish                                                             | Date Draw                                                                  | n By Revision | Project                                                                                                   |    |
| ERV3 Case 12U 610mm Body/Lids | Aluminium                     | Powdercoat Fine Texture<br>(Other finishes available upon request) | If in doub                                                                 | t Sheet No.   | ERV3<br>Nato Stock No.                                                                                    | _  |
| Drg. No.<br>RRV3-1261-0707    | External Dimensions           | Internal Dimensions                                                | ASK                                                                        | 1 Of 1        | -                                                                                                         |    |
|                               | Height Width Length/<br>Depth | Height Width Length/<br>Depth                                      | Dimensions In Millimeters.<br>Do Not Scale.<br>Third Angle Projection. 🔶 🧲 |               | Tolerance Unless Stated Otherwise.<br>Moulding Tolerance +/- (1%+1mm).<br>Sheet Metal Tolerance +/-0.5mm. | Со |