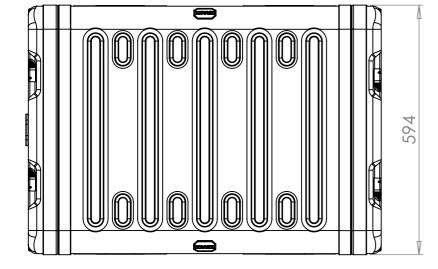

VIEW B SHOWING CASE WITH LIDS REMOVED

NOTES: 1. APPROXIMATE WEIGHT: 22.5KG

| I. ALLKONIMALE VLIGHT. 22.3KG |                               |                                                                    |                                                                            |               |                                                                                                           | 51 |
|-------------------------------|-------------------------------|--------------------------------------------------------------------|----------------------------------------------------------------------------|---------------|-----------------------------------------------------------------------------------------------------------|----|
| Title                         | Material                      | Finish                                                             | Date Draw                                                                  | n By Revision | Project                                                                                                   |    |
| ERV3 Case 12U 610mm Body/Lids | Aluminium                     | Powdercoat Fine Texture<br>(Other finishes available upon request) | If in doub                                                                 | t Sheet No.   | ERV3<br>Nato Stock No.                                                                                    | _  |
| Drg. No.<br>RRV3-1261-0707    | External Dimensions           | Internal Dimensions                                                | ASK                                                                        | 1 Of 1        | -                                                                                                         |    |
|                               | Height Width Length/<br>Depth | Height Width Length/<br>Depth                                      | Dimensions In Millimeters.<br>Do Not Scale.<br>Third Angle Projection. 🔶 🧲 |               | Tolerance Unless Stated Otherwise.<br>Moulding Tolerance +/- (1%+1mm).<br>Sheet Metal Tolerance +/-0.5mm. | Со |