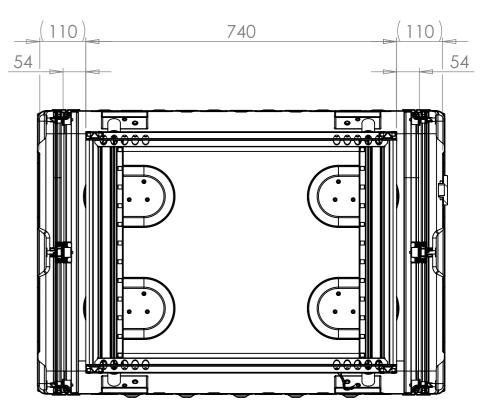

## FOR REFERENCE ONLY

NOTES: 1. APPROXIMATE WEIGHT: 24.1KG

Title ERV3 Case 12U 740mm Body/Lids Drg. No. RRV3-1274-0707

Material Aluminium **External Dimensions** Length/ Depth Height

Finish Powdercoat Fine Texture (Other finishes available upon request) dercous finishes available upo.. Internal Dimensions Width Length/ Depth Height

Project

SECTION A-A SHOWING CHASSIS DETAIL CP Cases Ltd.

Copyright CP Cases Ltd. This drawing is the property of CP Cases Ltd & the information on it is confidential. It is not to be used for any other purpose without the prior written consent of CP Cases Ltd.