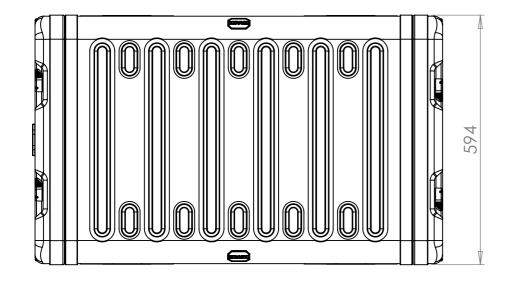

## FOR REFERENCE ONLY

NOTES: 1. APPROXIMATE WEIGHT: 24.1KG

Title ERV3 Case 12U 740mm Body/Lids Drg. No. RRV3-1274-0707

Material Aluminium **External Dimensions** Length/ Depth Height

Finish Powdercoat Fine Texture (Other finishes available upon request) dercous finishes available upo.. Internal Dimensions Width Length/ Depth Height