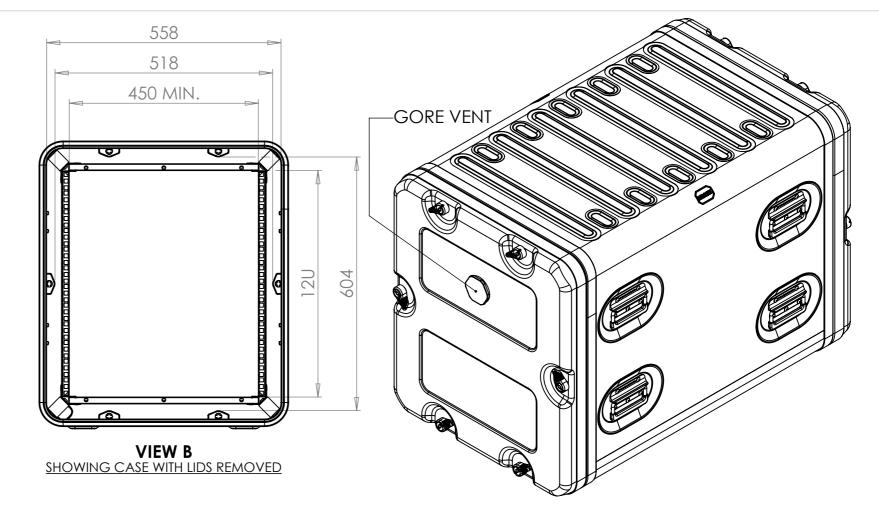

## FOR REFERENCE ONLY

NOTES: 1. APPROXIMATE WEIGHT: 24.1KG

Title ERV3 Case 12U 740mm Body/Lids Drg. No. RRV3-1274-0707

Material Aluminium **External Dimensions** Length/ Depth Height

Finish Powdercoat Fine Texture (Other finishes available upon request) dercous finishes available upo.. Internal Dimensions Width Length/ Depth Height

Project

SECTION A-A SHOWING CHASSIS DETAIL CP Cases Ltd.

Copyright CP Cases Ltd. This drawing is the property of CP Cases Ltd & the information on it is confidential. It is not to be used for any other purpose without the prior written consent of CP Cases Ltd.