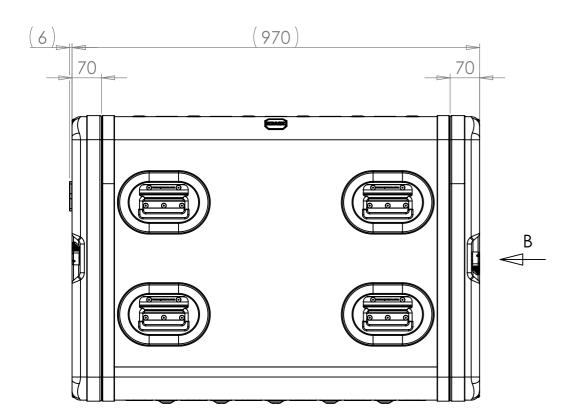

## FOR REFERENCE ONLY

NOTES: 1. APPROXIMATE WEIGHT: 24.1KG

Title ERV3 Case 12U 740mm Body/Lids Drg. No. RRV3-1274-0707

Material Aluminium **External Dimensions** Length/ Depth Height

Finish Powdercoat Fine Texture (Other finishes available upon request) dercous finishes available upo.. Internal Dimensions Width Length/ Depth Height