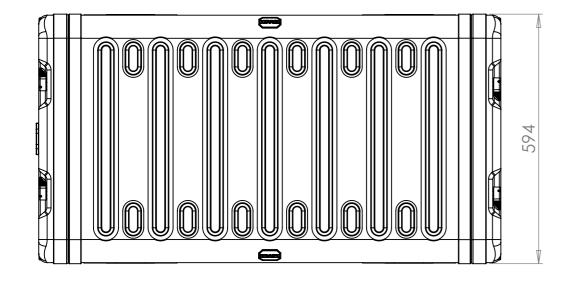

## FOR REFERENCE ONLY

NOTES: 1. APPROXIMATE WEIGHT: 25.7KG

Title ERV3 Case 12U 870mm Body/Lids Drg. No. RRV3-1287-0707

Material Aluminium **External Dimensions** Length/ Depth Height

Finish Powdercoat Fine Texture (Other finishes available upon request) dercoas finishes available upon Internal Dimensions Width Length/ Depth Height