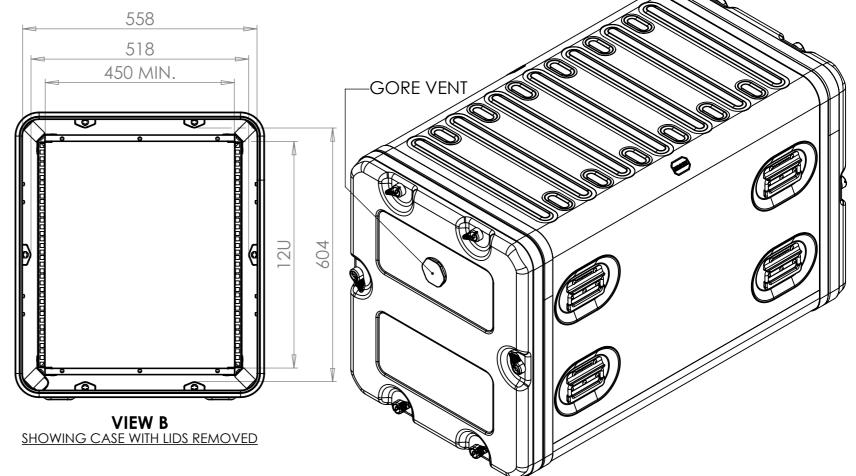

## FOR REFERENCE ONLY

NOTES: 1. APPROXIMATE WEIGHT: 25.7KG

Title ERV3 Case 12U 870mm Body/Lids Drg. No. RRV3-1287-0707

Material Aluminium **External Dimensions** Length/ Depth Height

Finish Powdercoat Fine Texture (Other finishes available upon request) dercoas finishes available upon Internal Dimensions Width Length/ Depth Height

SECTION A-A SHOWING CHASSIS DETAIL

CP Cases Ltd. Copyright CP Cases Ltd. This drawing is the property of CP Cases Ltd & the information on it is confidential. It is not to be used for any other purpose without the prior written consent of CP Cases Ltd.