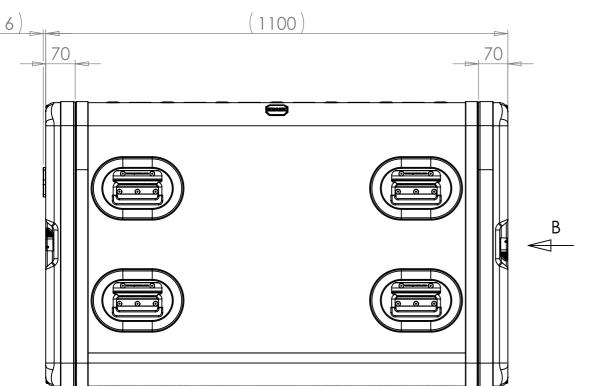

## FOR REFERENCE ONLY

NOTES: 1. APPROXIMATE WEIGHT: 25.7KG

Title ERV3 Case 12U 870mm Body/Lids Drg. No. RRV3-1287-0707

Material Aluminium **External Dimensions** Length/ Depth Height

Finish Powdercoat Fine Texture (Other finishes available upon request) dercoas finishes available upon Internal Dimensions Width Length/ Depth Height