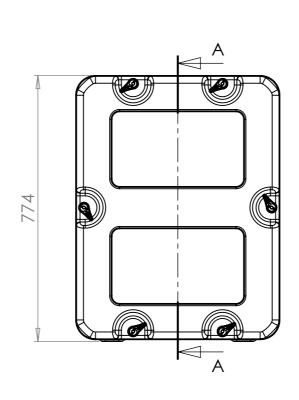

## FOR REFERENCE ONLY

NOTES: 1. APPROXIMATE WEIGHT: 22.4KG

| Title                         | Material                                             |
|-------------------------------|------------------------------------------------------|
| ERV3 Case 14U 480mm Body/Lids | Aluminium                                            |
| Drg. No.<br>RRV3-1448-0707    | External Dimensions<br>Height Width Length/<br>Depth |

| SECTION A-A           |
|-----------------------|
| SHOWING CHASSIS DETAI |
|                       |

| Date                                                                   | JB | Revision /          | Project<br>ERV3                                                                                           | CP Cases Ltd.                                                                                                                                                                                                |
|------------------------------------------------------------------------|----|---------------------|-----------------------------------------------------------------------------------------------------------|--------------------------------------------------------------------------------------------------------------------------------------------------------------------------------------------------------------|
| If in d                                                                |    | Sheet No.<br>1 Of 1 | Nato Stock No.<br>-                                                                                       |                                                                                                                                                                                                              |
| Dimensions In Millimeters.<br>Do Not Scale.<br>Third Angle Projection. |    |                     | Tolerance Unless Stated Otherwise.<br>Moulding Tolerance +/- (1%+1mm).<br>Sheet Metal Tolerance +/-0.5mm. | Copyright CP Cases Ltd. This drawing is the property of CP Cases Ltd & the information on it is confidential.  It is not to be used for any other purpose without the prior written consent of CP Cases Ltd. |