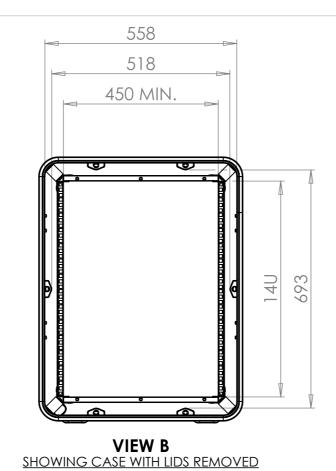

| Finish Powdercoat Fine Texture (Other finishes available upon request) |                    |  |  |  |
|------------------------------------------------------------------------|--------------------|--|--|--|
| Intern                                                                 | al Dimens<br>Width |  |  |  |