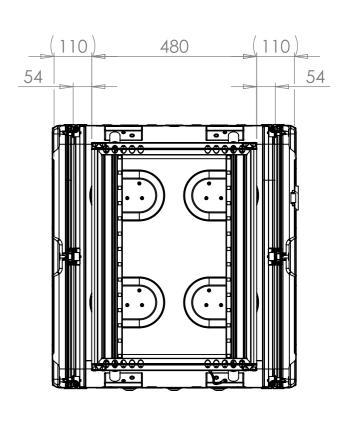

| SECTION A-A           |
|-----------------------|
| SHOWING CHASSIS DETAI |
|                       |

| Date                                                                   | JB | Revision /          | Project<br>ERV3                                                                                           | CP Cases Ltd.                                                                                                                                                                                                |
|------------------------------------------------------------------------|----|---------------------|-----------------------------------------------------------------------------------------------------------|--------------------------------------------------------------------------------------------------------------------------------------------------------------------------------------------------------------|
| If in d                                                                |    | Sheet No.<br>1 Of 1 | Nato Stock No.<br>-                                                                                       |                                                                                                                                                                                                              |
| Dimensions In Millimeters.<br>Do Not Scale.<br>Third Angle Projection. |    |                     | Tolerance Unless Stated Otherwise.<br>Moulding Tolerance +/- (1%+1mm).<br>Sheet Metal Tolerance +/-0.5mm. | Copyright CP Cases Ltd. This drawing is the property of CP Cases Ltd & the information on it is confidential.  It is not to be used for any other purpose without the prior written consent of CP Cases Ltd. |