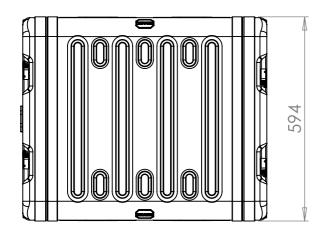

## FOR REFERENCE ONLY

NOTES: 1. APPROXIMATE WEIGHT: 22.4KG

| Title                         | Material                                             |
|-------------------------------|------------------------------------------------------|
| ERV3 Case 14U 480mm Body/Lids | Aluminium                                            |
| Drg. No.<br>RRV3-1448-0707    | External Dimensions<br>Height Width Length/<br>Depth |