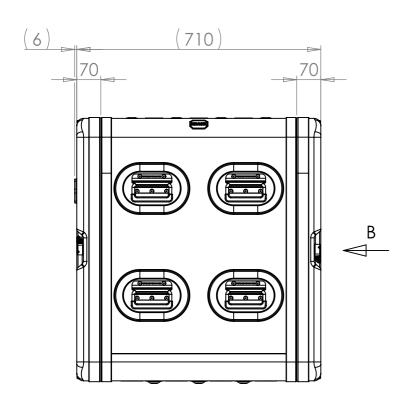

| SECTION A-A           |
|-----------------------|
| SHOWING CHASSIS DETAI |
|                       |

| Date                                                                   | JB | Revision /          | Project<br>ERV3                                                                                           | CP Cases Ltd.                                                                                                                                                                                                |
|------------------------------------------------------------------------|----|---------------------|-----------------------------------------------------------------------------------------------------------|--------------------------------------------------------------------------------------------------------------------------------------------------------------------------------------------------------------|
| If in d                                                                |    | Sheet No.<br>1 Of 1 | Nato Stock No.<br>-                                                                                       |                                                                                                                                                                                                              |
| Dimensions In Millimeters.<br>Do Not Scale.<br>Third Angle Projection. |    |                     | Tolerance Unless Stated Otherwise.<br>Moulding Tolerance +/- (1%+1mm).<br>Sheet Metal Tolerance +/-0.5mm. | Copyright CP Cases Ltd. This drawing is the property of CP Cases Ltd & the information on it is confidential.  It is not to be used for any other purpose without the prior written consent of CP Cases Ltd. |