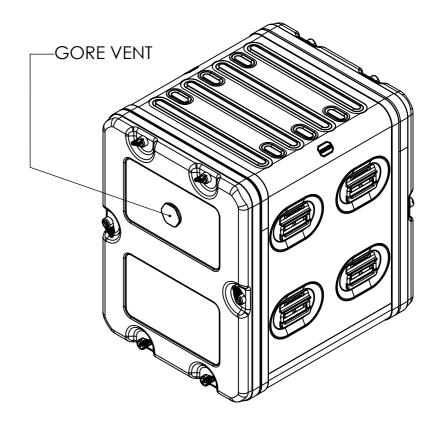

| SECTION A-A           |
|-----------------------|
| SHOWING CHASSIS DETAI |
|                       |

| Date                                                                   | JB | Revision /          | Project<br>ERV3                                                                                           | CP Cases Ltd.                                                                                                                                                                                                |
|------------------------------------------------------------------------|----|---------------------|-----------------------------------------------------------------------------------------------------------|--------------------------------------------------------------------------------------------------------------------------------------------------------------------------------------------------------------|
| If in d                                                                |    | Sheet No.<br>1 Of 1 | Nato Stock No.<br>-                                                                                       |                                                                                                                                                                                                              |
| Dimensions In Millimeters.<br>Do Not Scale.<br>Third Angle Projection. |    |                     | Tolerance Unless Stated Otherwise.<br>Moulding Tolerance +/- (1%+1mm).<br>Sheet Metal Tolerance +/-0.5mm. | Copyright CP Cases Ltd. This drawing is the property of CP Cases Ltd & the information on it is confidential.  It is not to be used for any other purpose without the prior written consent of CP Cases Ltd. |