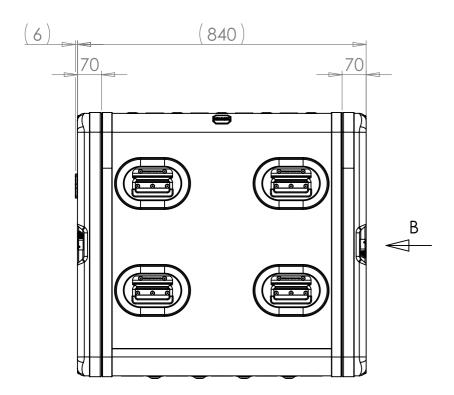

NOTES: 1. APPROXIMATE WEIGHT: 24.1KG

| Title                         | Material                                             |
|-------------------------------|------------------------------------------------------|
| ERV3 Case 14U 610mm Body/Lids | Aluminium                                            |
| Drg. No.<br>RRV3-1461-0707    | External Dimensions<br>Height Width Length/<br>Depth |

|                                                                 | Finish |                  |  |  |  |
|-----------------------------------------------------------------|--------|------------------|--|--|--|
| Powdercoat Fine Texture (Other finishes available upon request) |        |                  |  |  |  |
| Internal Dimensions                                             |        |