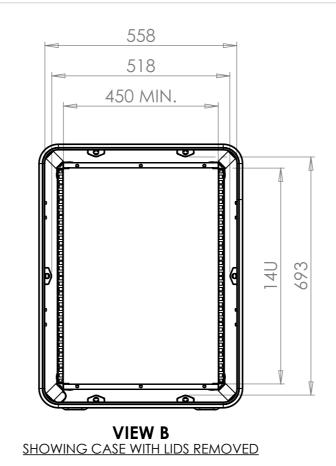

|                                                                 | Finish |                  |  |  |  |
|-----------------------------------------------------------------|--------|------------------|--|--|--|
| Powdercoat Fine Texture (Other finishes available upon request) |        |                  |  |  |  |
| Internal Dimensions                                             |        |                  |  |  |  |
| Height                                                          | Width  | Length/<br>Depth |  |  |  |