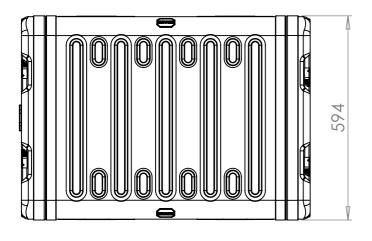

NOTES: 1. APPROXIMATE WEIGHT: 24.1KG

| Title                         | Material                                             |
|-------------------------------|------------------------------------------------------|
| ERV3 Case 14U 610mm Body/Lids | Aluminium                                            |
| Drg. No.<br>RRV3-1461-0707    | External Dimensions<br>Height Width Length/<br>Depth |