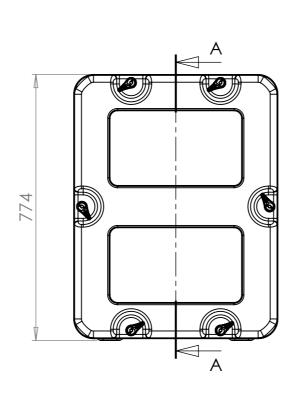

NOTES: 1. APPROXIMATE WEIGHT: 24.1KG

| Title                         | Material                                             |
|-------------------------------|------------------------------------------------------|
| ERV3 Case 14U 610mm Body/Lids | Aluminium                                            |
| Drg. No.<br>RRV3-1461-0707    | External Dimensions<br>Height Width Length/<br>Depth |