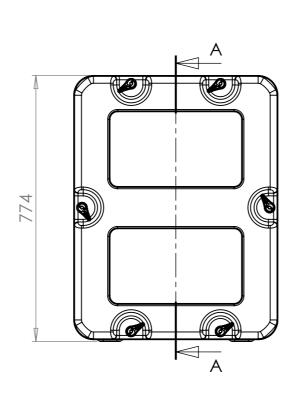

ERV3 Nato Stock No.

Tolerance Unless Stated Otherwise.
Moulding Tolerance +/- (1%+1mm).
Sheet Metal Tolerance +/-0.5mm.

Project

SECTION A-A
SHOWING CHASSIS DETAIL

CP Cases Ltd.

Copyright CP Cases Ltd. This drawing is the property of CP Cases Ltd & the information on it is confidential. It is not to be used for any other purpose without the prior written consent of CP Cases Ltd.