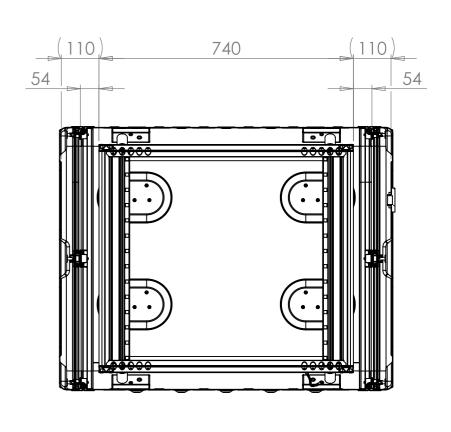

ERV3 Nato Stock No.

Tolerance Unless Stated Otherwise.
Moulding Tolerance +/- (1%+1mm).
Sheet Metal Tolerance +/-0.5mm.

Project

SECTION A-A
SHOWING CHASSIS DETAIL

CP Cases Ltd.

Copyright CP Cases Ltd. This drawing is the property of CP Cases Ltd & the information on it is confidential. It is not to be used for any other purpose without the prior written consent of CP Cases Ltd.