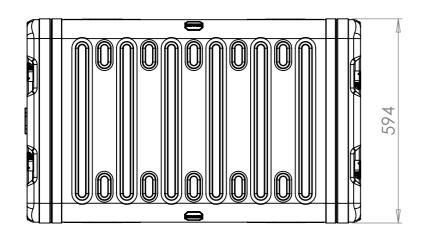

## NOTES: 1. APPROXIMATE WEIGHT: 25.8KG

Title NERV3 Case 14U 740mm Body/Lids A

Drg. No. RRV3-1474-0707 Material
Aluminium

External Dimensions
Height Width Length/Depth

Finish

Powdercoat Fine Texture
(Other finishes available upon request
Internal Dimensions
Height Width Length/