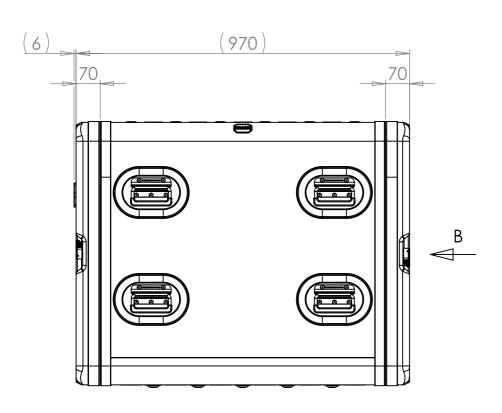

## NOTES: 1. APPROXIMATE WEIGHT: 25.8KG

Title NERV3 Case 14U 740mm Body/Lids A

Drg. No. RRV3-1474-0707 Material
Aluminium

External Dimensions
Height Width Length/Depth

Finish

Powdercoat Fine Texture
(Other finishes available upon request
Internal Dimensions
Height Width Length/