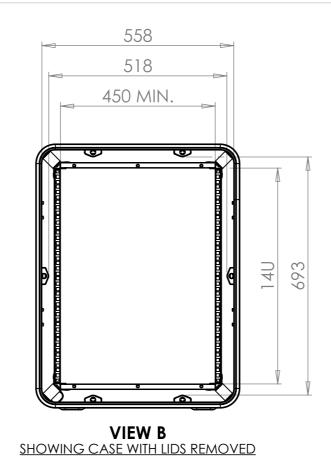

## NOTES: 1. APPROXIMATE WEIGHT: 25.8KG

Title NERV3 Case 14U 740mm Body/Lids A

Drg. No. RRV3-1474-0707 Material
Aluminium

External Dimensions
Height Width Length/Depth

Finish

Powdercoat Fine Texture
(Other finishes available upon request
Internal Dimensions
Height Width Length/