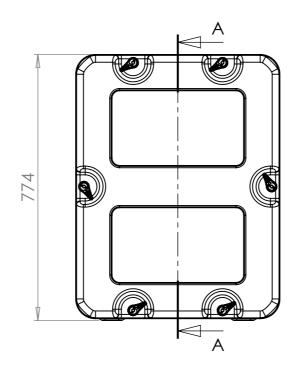

VIEW B SHOWING CASE WITH LIDS REMOVED

0

NOTES: 1. APPROXIMATE WEIGHT: 27.5KG

FOR REFERENCE ONLY

|                               |                               |                                                                    |                                                                        |            |                                                                                                           | <u> </u> |
|-------------------------------|-------------------------------|--------------------------------------------------------------------|------------------------------------------------------------------------|------------|-----------------------------------------------------------------------------------------------------------|----------|
| Title                         | Material                      | Finish                                                             | Date Drawn B                                                           | y Revision | Project<br>ERV3                                                                                           |          |
| ERV3 Case 14U 870mm Body/Lids | Aluminium                     | Powdercoat Fine Texture<br>(Other finishes available upon request) | If in doubt                                                            | Sheet No.  | Nato Stock No.                                                                                            | _        |
| Drg. No.                      | External Dimensions           | Internal Dimensions                                                | ASK                                                                    | 1 Of 1     | -                                                                                                         |          |
| RRV3-1487-0707                | Height Width Length/<br>Depth | Height Width Length/<br>Depth                                      | Dimensions In Millimeters.<br>Do Not Scale.<br>Third Angle Projection. |            | Tolerance Unless Stated Otherwise.<br>Moulding Tolerance +/- (1%+1mm).<br>Sheet Metal Tolerance +/-0.5mm. | Со       |