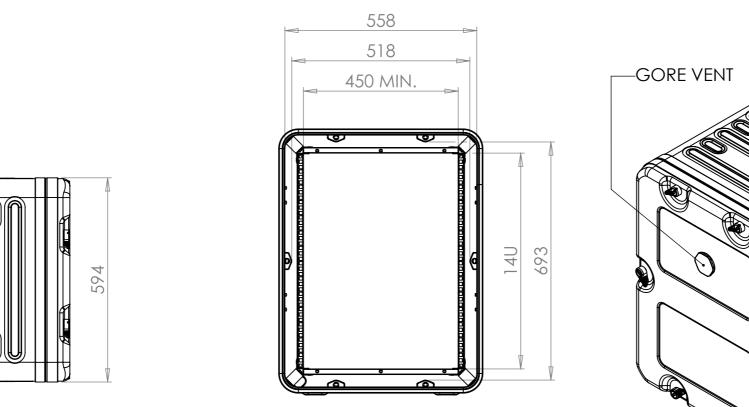

VIEW B SHOWING CASE WITH LIDS REMOVED

0

NOTES: 1. APPROXIMATE WEIGHT: 27.5KG

FOR REFERENCE ONLY

|                               |                               |                                                                    |                                                                        |            |                                                                                                           | <u> </u> |
|-------------------------------|-------------------------------|--------------------------------------------------------------------|------------------------------------------------------------------------|------------|-----------------------------------------------------------------------------------------------------------|----------|
| Title                         | Material                      | Finish                                                             | Date Drawn B                                                           | y Revision | Project<br>ERV3                                                                                           |          |
| ERV3 Case 14U 870mm Body/Lids | Aluminium                     | Powdercoat Fine Texture<br>(Other finishes available upon request) | If in doubt                                                            | Sheet No.  | Nato Stock No.                                                                                            | _        |
| Drg. No.                      | External Dimensions           | Internal Dimensions                                                | ASK                                                                    | 1 Of 1     | -                                                                                                         |          |
| RRV3-1487-0707                | Height Width Length/<br>Depth | Height Width Length/<br>Depth                                      | Dimensions In Millimeters.<br>Do Not Scale.<br>Third Angle Projection. |            | Tolerance Unless Stated Otherwise.<br>Moulding Tolerance +/- (1%+1mm).<br>Sheet Metal Tolerance +/-0.5mm. | Со       |