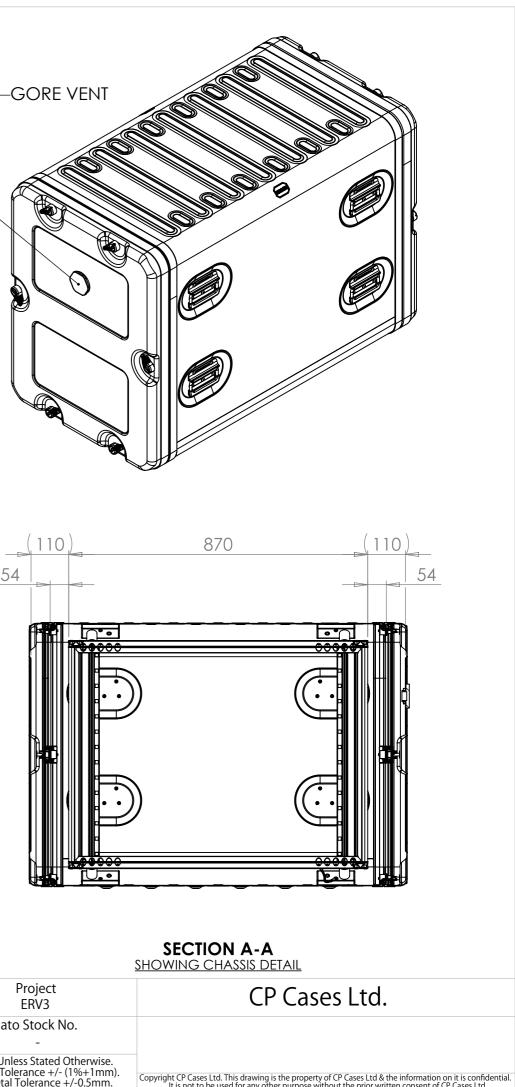

VIEW B SHOWING CASE WITH LIDS REMOVED

0

NOTES: 1. APPROXIMATE WEIGHT: 27.5KG

FOR REFERENCE ONLY

|                               |                               |                                                                    |                                                                        |            |                                                                                                           | <u> </u> |
|-------------------------------|-------------------------------|--------------------------------------------------------------------|------------------------------------------------------------------------|------------|-----------------------------------------------------------------------------------------------------------|----------|
| Title                         | Material                      | Finish                                                             | Date Drawn B                                                           | y Revision | Project<br>ERV3                                                                                           |          |
| ERV3 Case 14U 870mm Body/Lids | Aluminium                     | Powdercoat Fine Texture<br>(Other finishes available upon request) | If in doubt                                                            | Sheet No.  | Nato Stock No.                                                                                            | _        |
| Drg. No.                      | External Dimensions           | Internal Dimensions                                                | ASK                                                                    | 1 Of 1     | -                                                                                                         |          |
| RRV3-1487-0707                | Height Width Length/<br>Depth | Height Width Length/<br>Depth                                      | Dimensions In Millimeters.<br>Do Not Scale.<br>Third Angle Projection. |            | Tolerance Unless Stated Otherwise.<br>Moulding Tolerance +/- (1%+1mm).<br>Sheet Metal Tolerance +/-0.5mm. | Со       |