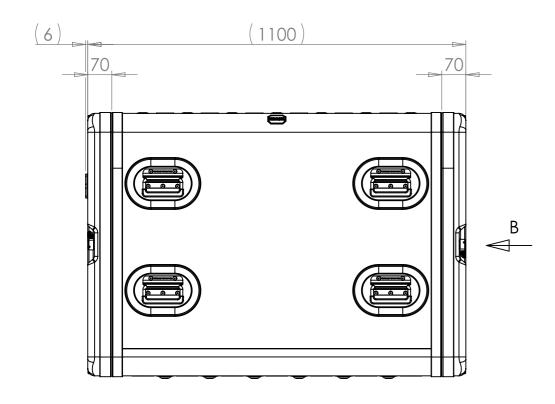

VIEW B SHOWING CASE WITH LIDS REMOVED

0

NOTES: 1. APPROXIMATE WEIGHT: 27.5KG

FOR REFERENCE ONLY

|                               |                               |                                                                    |                                                                        |            |                                                                                                           | <u> </u> |
|-------------------------------|-------------------------------|--------------------------------------------------------------------|------------------------------------------------------------------------|------------|-----------------------------------------------------------------------------------------------------------|----------|
| Title                         | Material                      | Finish                                                             | Date Drawn B                                                           | y Revision | Project<br>ERV3                                                                                           |          |
| ERV3 Case 14U 870mm Body/Lids | Aluminium                     | Powdercoat Fine Texture<br>(Other finishes available upon request) | If in doubt                                                            | Sheet No.  | Nato Stock No.                                                                                            | _        |
| Drg. No.                      | External Dimensions           | Internal Dimensions                                                | ASK                                                                    | 1 Of 1     | -                                                                                                         |          |
| RRV3-1487-0707                | Height Width Length/<br>Depth | Height Width Length/<br>Depth                                      | Dimensions In Millimeters.<br>Do Not Scale.<br>Third Angle Projection. |            | Tolerance Unless Stated Otherwise.<br>Moulding Tolerance +/- (1%+1mm).<br>Sheet Metal Tolerance +/-0.5mm. | Со       |