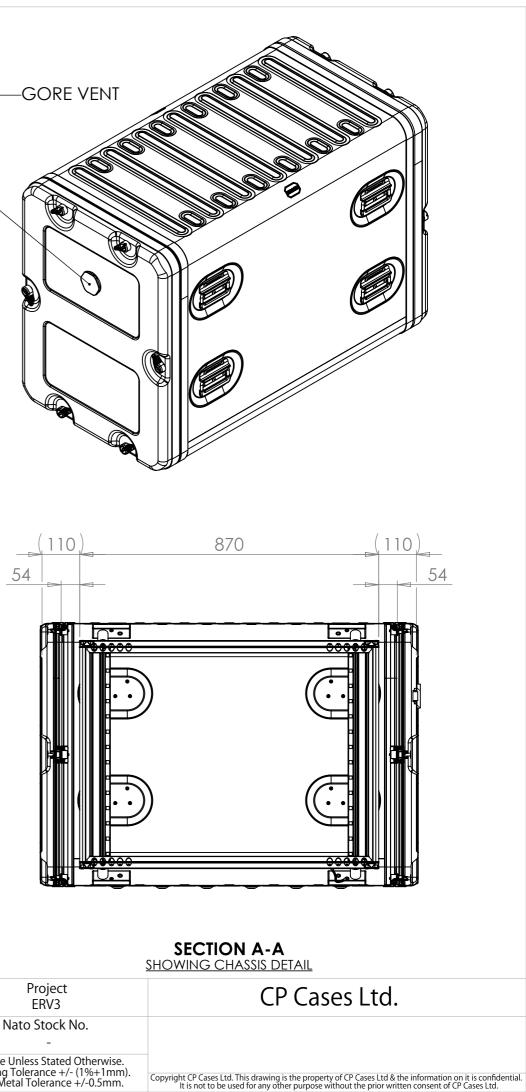

VIEW B SHOWING CASE WITH LIDS REMOVED

0

NOTES: 1. APPROXIMATE WEIGHT: 27.5KG

FOR REFERENCE ONLY

|                               |                               |                                                                    |                                                                        |            |                                                                                                           | <u> </u> |
|-------------------------------|-------------------------------|--------------------------------------------------------------------|------------------------------------------------------------------------|------------|-----------------------------------------------------------------------------------------------------------|----------|
| Title                         | Material                      | Finish                                                             | Date Drawn B                                                           | y Revision | Project<br>ERV3                                                                                           |          |
| ERV3 Case 14U 870mm Body/Lids | Aluminium                     | Powdercoat Fine Texture<br>(Other finishes available upon request) | If in doubt                                                            | Sheet No.  | Nato Stock No.                                                                                            | _        |
| Drg. No.                      | External Dimensions           | Internal Dimensions                                                | ASK                                                                    | 1 Of 1     | -                                                                                                         |          |
| RRV3-1487-0707                | Height Width Length/<br>Depth | Height Width Length/<br>Depth                                      | Dimensions In Millimeters.<br>Do Not Scale.<br>Third Angle Projection. |            | Tolerance Unless Stated Otherwise.<br>Moulding Tolerance +/- (1%+1mm).<br>Sheet Metal Tolerance +/-0.5mm. | Со       |