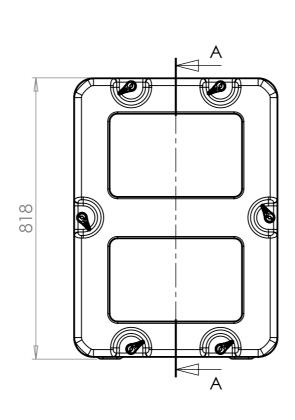

## FOR REFERENCE ONLY

VIEW B SHOWING CASE WITH LIDS REMOVED

SECTION A-A SHOWING CHASSIS DETAIL

| NO | TES:                       |
|----|----------------------------|
| 1. | APPROXIMATE WEIGHT: 23.2KG |

| • • | ,                             |                                                    |
|-----|-------------------------------|----------------------------------------------------|
|     | Title                         | Material                                           |
|     | ERV3 Case 15U 480mm Body/Lids | Aluminium                                          |
|     | Drg. No.<br>RRV3-1548-0707    | External Dimensions<br>Height Width Depth<br>Depth |