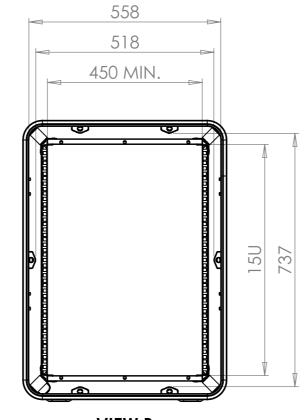

## FOR REFERENCE ONLY

VIEW B SHOWING CASE WITH LIDS REMOVED

SECTION A-A SHOWING CHASSIS DETAIL

| NO | TES:                       |
|----|----------------------------|
| 1. | APPROXIMATE WEIGHT: 23.2KG |

| • • | ,                             |                                                    |
|-----|-------------------------------|----------------------------------------------------|
|     | Title                         | Material                                           |
|     | ERV3 Case 15U 480mm Body/Lids | Aluminium                                          |
|     | Drg. No.<br>RRV3-1548-0707    | External Dimensions<br>Height Width Depth<br>Depth |

|                                                             | Finish<br>coat Fine |                  |  |  |  |  |
|-------------------------------------------------------------|---------------------|------------------|--|--|--|--|
| (Other finishes available upon request) Internal Dimensions |                     |                  |  |  |  |  |
| Height                                                      | Width               | Length/<br>Depth |  |  |  |  |