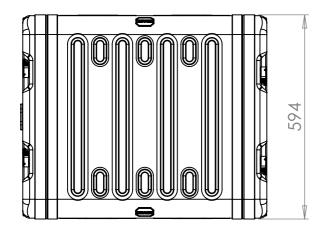

## FOR REFERENCE ONLY

VIEW B SHOWING CASE WITH LIDS REMOVED

SECTION A-A SHOWING CHASSIS DETAIL

| NO | TES:                       |
|----|----------------------------|
| 1. | APPROXIMATE WEIGHT: 23.2KG |

| • • | ,                             |                                                    |
|-----|-------------------------------|----------------------------------------------------|
|     | Title                         | Material                                           |
|     | ERV3 Case 15U 480mm Body/Lids | Aluminium                                          |
|     | Drg. No.<br>RRV3-1548-0707    | External Dimensions<br>Height Width Depth<br>Depth |