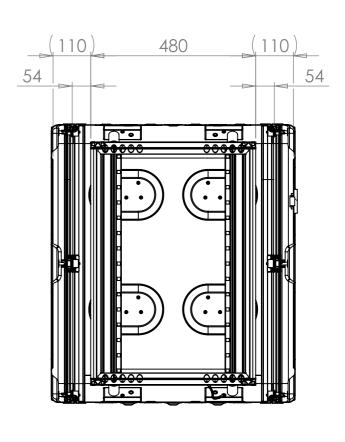

## FOR REFERENCE ONLY

VIEW B SHOWING CASE WITH LIDS REMOVED

SECTION A-A SHOWING CHASSIS DETAIL

| NO | TES:                       |
|----|----------------------------|
| 1. | APPROXIMATE WEIGHT: 23.2KG |

| • • | ,                             |                                                    |
|-----|-------------------------------|----------------------------------------------------|
|     | Title                         | Material                                           |
|     | ERV3 Case 15U 480mm Body/Lids | Aluminium                                          |
|     | Drg. No.<br>RRV3-1548-0707    | External Dimensions<br>Height Width Depth<br>Depth |