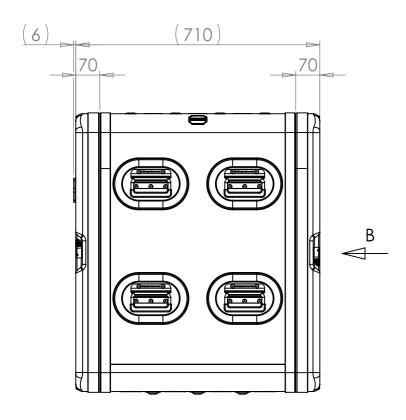

## FOR REFERENCE ONLY

VIEW B SHOWING CASE WITH LIDS REMOVED

SECTION A-A SHOWING CHASSIS DETAIL

| NO | TES:                       |
|----|----------------------------|
| 1. | APPROXIMATE WEIGHT: 23.2KG |

| • • | ,                             |                                                    |
|-----|-------------------------------|----------------------------------------------------|
|     | Title                         | Material                                           |
|     | ERV3 Case 15U 480mm Body/Lids | Aluminium                                          |
|     | Drg. No.<br>RRV3-1548-0707    | External Dimensions<br>Height Width Depth<br>Depth |