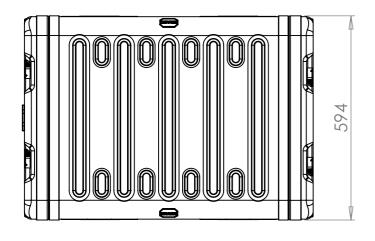

NOTES: 1. APPROXIMATE WEIGHT: 24.9KG

| Title                         | Material                                             |
|-------------------------------|------------------------------------------------------|
| ERV3 Case 15U 610mm Body/Lids | Aluminium                                            |
| Drg. No.<br>RRV3-1561-0707    | External Dimensions<br>Height Width Length/<br>Depth |
| 11117.3-1.30.1-07.07          |                                                      |