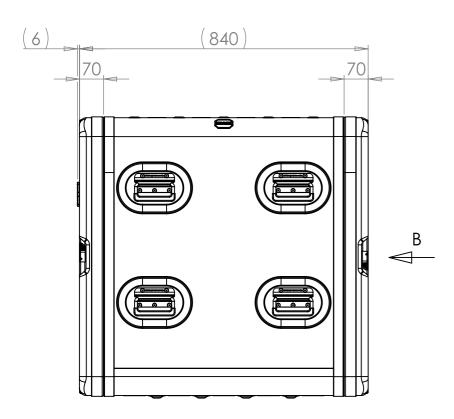

NOTES: 1. APPROXIMATE WEIGHT: 24.9KG

| Title                         | Material                                             |
|-------------------------------|------------------------------------------------------|
| ERV3 Case 15U 610mm Body/Lids | Aluminium                                            |
| Drg. No.<br>RRV3-1561-0707    | External Dimensions<br>Height Width Length/<br>Depth |
| 11117.3-1.30.1-07.07          |                                                      |

| Finish                                                          |       |                  |  |  |  |
|-----------------------------------------------------------------|-------|------------------|--|--|--|
| Powdercoat Fine Texture (Other finishes available upon request) |       |                  |  |  |