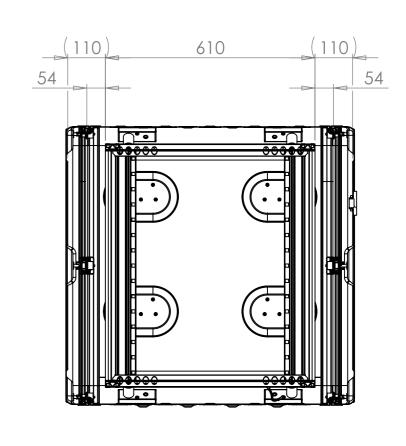

NOTES: 1. APPROXIMATE WEIGHT: 24.9KG

| Title                         | Material                                             |
|-------------------------------|------------------------------------------------------|
| ERV3 Case 15U 610mm Body/Lids | Aluminium                                            |
| Drg. No.<br>RRV3-1561-0707    | External Dimensions<br>Height Width Length/<br>Depth |
| 11117.3-1.30.1-07.07          |                                                      |

| Finish                                                          |       |                  |  |  |  |
|-----------------------------------------------------------------|-------|------------------|--|--|--|
| Powdercoat Fine Texture (Other finishes available upon request) |       |                  |  |  |  |
| Internal Dimensions                                             |       |                  |  |  |  |
| Height                                                          | Width | Length/<br>Depth |  |  |  |