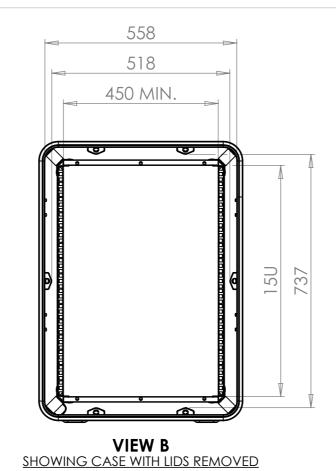

| Finish                                                          |       |                  |  |  |  |
|-----------------------------------------------------------------|-------|------------------|--|--|--|
| Powdercoat Fine Texture (Other finishes available upon request) |       |                  |  |  |  |
| Internal Dimensions                                             |       |                  |  |  |  |
| Height                                                          | Width | Length/<br>Depth |  |  |  |