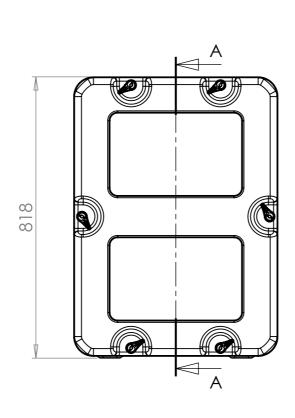

NOTES: 1. APPROXIMATE WEIGHT: 24.9KG

| Title                         | Material                                             |
|-------------------------------|------------------------------------------------------|
| ERV3 Case 15U 610mm Body/Lids | Aluminium                                            |
| Drg. No.<br>RRV3-1561-0707    | External Dimensions<br>Height Width Length/<br>Depth |
| 11117.3-1.30.1-07.07          |                                                      |

## SECTION A-A SHOWING CHASSIS DETAIL

CP Cases Ltd.