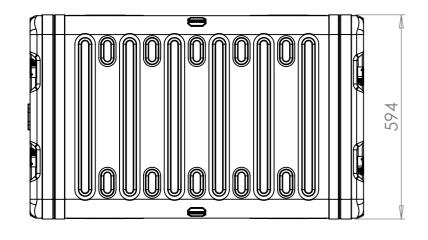

## FOR REFERENCE ONLY

VIEW B SHOWING CASE WITH LIDS REMOVED

NOTES: 1. APPROXIMATE WEIGHT: 26.6KG

| Title                         | Material                                            |
|-------------------------------|-----------------------------------------------------|
| ERV3 Case 15U 740mm Body/Lids | Aluminium                                           |
| Drg. No.                      | External Dimensions<br>Height Width Length<br>Depth |
| RRV3-1574-0707                | Берин                                               |