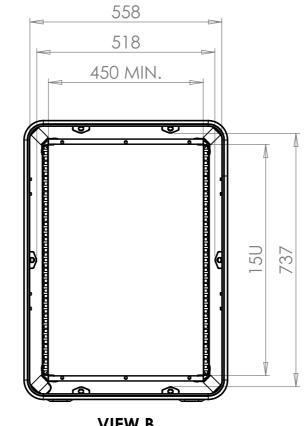

## FOR REFERENCE ONLY

VIEW B SHOWING CASE WITH LIDS REMOVED

NOTES: 1. APPROXIMATE WEIGHT: 26.6KG

| Title                         | Material                                            |
|-------------------------------|-----------------------------------------------------|
| ERV3 Case 15U 740mm Body/Lids | Aluminium                                           |
| Drg. No.                      | External Dimensions<br>Height Width Length<br>Depth |
| RRV3-1574-0707                | Берин                                               |