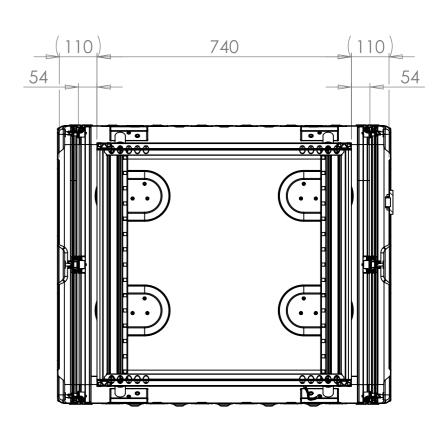

## FOR REFERENCE ONLY

VIEW B SHOWING CASE WITH LIDS REMOVED

NOTES: 1. APPROXIMATE WEIGHT: 26.6KG

| Title                         | Material                                            |
|-------------------------------|-----------------------------------------------------|
| ERV3 Case 15U 740mm Body/Lids | Aluminium                                           |
| Drg. No.                      | External Dimensions<br>Height Width Length<br>Depth |
| RRV3-1574-0707                | Берин                                               |