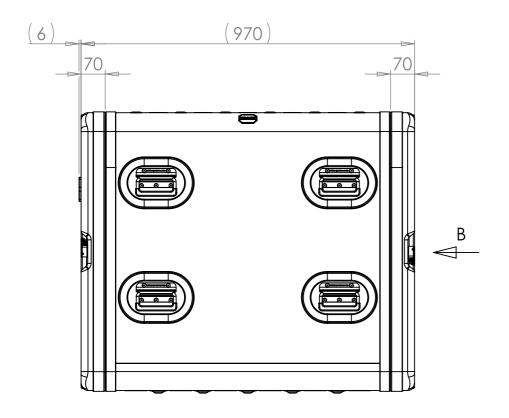

## FOR REFERENCE ONLY







VIEW B SHOWING CASE WITH LIDS REMOVED







NOTES: 1. APPROXIMATE WEIGHT: 26.6KG

| Title                         | Material                                            |
|-------------------------------|-----------------------------------------------------|
| ERV3 Case 15U 740mm Body/Lids | Aluminium                                           |
| Drg. No.                      | External Dimensions<br>Height Width Length<br>Depth |
| RRV3-1574-0707                | Берин                                               |

Finish Powdercoat Fine Texture (Other finishes available upon request) dercua. finishes available upon Internal Dimensions Width Length/ Depth

| Date          | Drawn By<br>JB                                     | Revision /          |
|---------------|----------------------------------------------------|--------