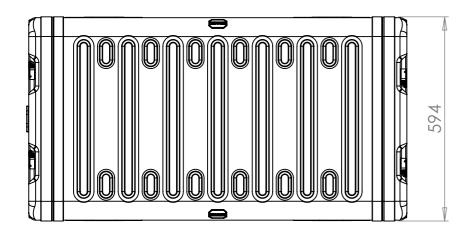

## FOR REFERENCE ONLY

-GORE VENT

VIEW B SHOWING CASE WITH LIDS REMOVED

NOTES:
1. APPROXIMATE WEIGHT: 28.4KG

Title Material ERV3 Case 15U 870mm Body/Lids Aluminium **External Dimensions** Drg. No. Length/ Depth Height RRV3-1587-0707