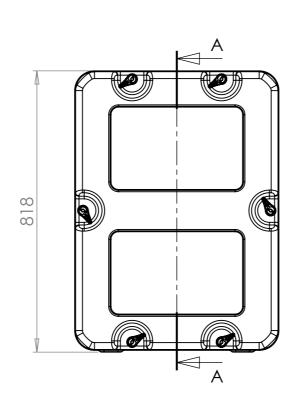

Project ERV3 Nato Stock No. Tolerance Unless Stated Otherwise. Moulding Tolerance +/- (1%+1mm). Sheet Metal Tolerance +/-0.5mm.

SECTION A-A SHOWING CHASSIS DETAIL CP Cases Ltd.

Copyright CP Cases Ltd. This drawing is the property of CP Cases Ltd & the information on it is confidential. It is not to be used for any other purpose without the prior written consent of CP Cases Ltd.