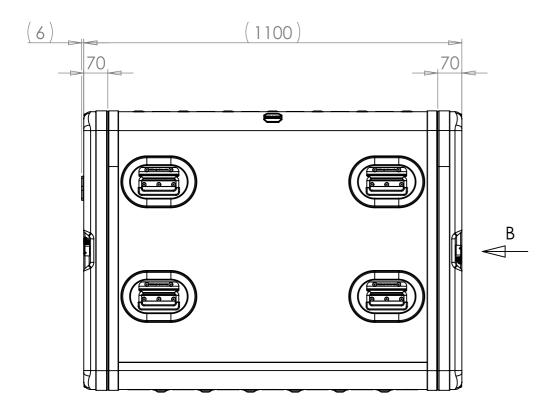

## FOR REFERENCE ONLY

-GORE VENT

VIEW B SHOWING CASE WITH LIDS REMOVED

NOTES:
1. APPROXIMATE WEIGHT: 28.4KG

Title Material ERV3 Case 15U 870mm Body/Lids Aluminium **External Dimensions** Drg. No. Length/ Depth Height RRV3-1587-0707

Finish Powdercoat Fine Texture (Other finishes available upon request) dercous finishes available upo.. Internal Dimensions Width Length/ Depth Height

Drawn By Revision Date JB Sheet No. If in doubt 1 Of 1 **ASK** Dimensions In Millimeters.
Do Not Scale.
Third Angle Projection.