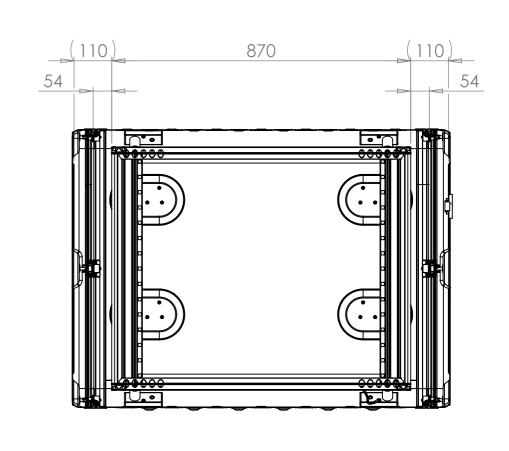

## FOR REFERENCE ONLY

-GORE VENT

VIEW B SHOWING CASE WITH LIDS REMOVED

NOTES:
1. APPROXIMATE WEIGHT: 28.4KG

Title Material ERV3 Case 15U 870mm Body/Lids Aluminium **External Dimensions** Drg. No. Length/ Depth Height RRV3-1587-0707

Finish Powdercoat Fine Texture (Other finishes available upon request) dercous finishes available upo.. Internal Dimensions Width Length/ Depth Height

Drawn By Revision Date JB Sheet No. If in doubt 1 Of 1 **ASK** Dimensions In Millimeters.
Do Not Scale.
Third Angle Projection.

Project ERV3 Nato Stock No. Tolerance Unless Stated Otherwise. Moulding Tolerance +/- (1%+1mm). Sheet Metal Tolerance +/-0.5mm.

SECTION A-A SHOWING CHASSIS DETAIL CP Cases Ltd.

Copyright CP Cases Ltd. This drawing is the property of CP Cases Ltd & the information on it is confidential. It is not to be used for any other purpose without the prior written consent of CP Cases Ltd.