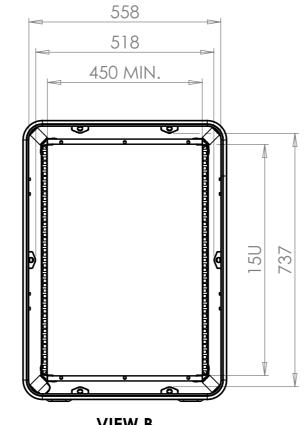

## FOR REFERENCE ONLY

-GORE VENT

VIEW B SHOWING CASE WITH LIDS REMOVED

NOTES:
1. APPROXIMATE WEIGHT: 28.4KG

Title Material ERV3 Case 15U 870mm Body/Lids Aluminium **External Dimensions** Drg. No. Length/ Depth Height RRV3-1587-0707

Finish Powdercoat Fine Texture (Other finishes available upon request) dercous finishes available upo.. Internal Dimensions Width Length/ Depth Height

Drawn By Revision Date JB Sheet No. If in doubt 1 Of 1 **ASK** Dimensions In Millimeters.
Do Not Scale.
Third Angle Projection.