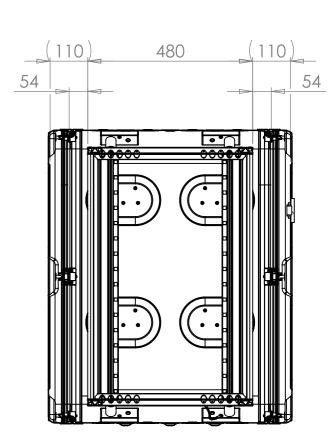

VIEW B SHOWING CASE WITH LIDS REMOVED

NOTES: 1. APPROXIMATE WEIGHT: 23.9KG

|                               |                               |                                                                              |                                                                        |                |                |                                                                                                           | <u>vii</u> |
|-------------------------------|-------------------------------|------------------------------------------------------------------------------|------------------------------------------------------------------------|----------------|----------------|-----------------------------------------------------------------------------------------------------------|------------|
| Title                         | Material Finish               |                                                                              | Date                                                                   | Drawn By<br>IR | Revision       | Project<br>ERV3                                                                                           |            |
| ERV3 Case 16U 480mm Body/Lids | Aluminium                     | Aluminium Powdercoat Fine Texture<br>(Other finishes available upon request) |                                                                        | doubt          | ,<br>Sheet No. | Nato Stock No.                                                                                            | +          |
| Drg. No.                      | External Dimensions           | Internal Dimensions                                                          | AS                                                                     |                | 1 Of 1         | -                                                                                                         |            |
| RRV3-1648-0707                | Height Width Length/<br>Depth | Height Width Depth                                                           | Dimensions In Millimeters.<br>Do Not Scale.<br>Third Angle Projection. |                | •              | Tolerance Unless Stated Otherwise.<br>Moulding Tolerance +/- (1%+1mm).<br>Sheet Metal Tolerance +/-0.5mm. | Co         |