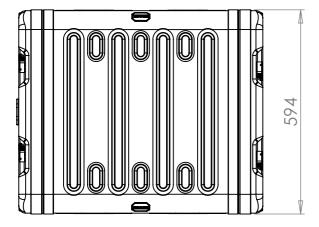

VIEW B SHOWING CASE WITH LIDS REMOVED

NOTES: 1. APPROXIMATE WEIGHT: 23.9KG

|                               |                               |                                                                              |                                                                        |                |                |                                                                                                           | <u>vii</u> |
|-------------------------------|-------------------------------|------------------------------------------------------------------------------|------------------------------------------------------------------------|----------------|----------------|-----------------------------------------------------------------------------------------------------------|------------|
| Title                         | Material Finish               |                                                                              | Date                                                                   | Drawn By<br>IR | Revision       | Project<br>ERV3                                                                                           |            |
| ERV3 Case 16U 480mm Body/Lids | Aluminium                     | Aluminium Powdercoat Fine Texture<br>(Other finishes available upon request) |                                                                        | doubt          | ,<br>Sheet No. | Nato Stock No.                                                                                            | +          |
| Drg. No.                      | External Dimensions           | Internal Dimensions                                                          | AS                                                                     |                | 1 Of 1         | -                                                                                                         |            |
| RRV3-1648-0707                | Height Width Length/<br>Depth | Height Width Depth                                                           | Dimensions In Millimeters.<br>Do Not Scale.<br>Third Angle Projection. |                | •              | Tolerance Unless Stated Otherwise.<br>Moulding Tolerance +/- (1%+1mm).<br>Sheet Metal Tolerance +/-0.5mm. | Co         |