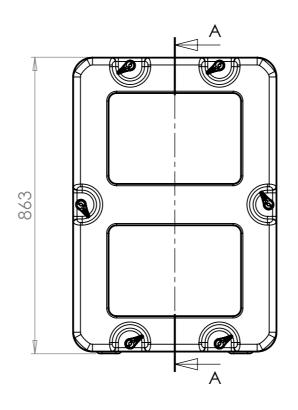

VIEW B SHOWING CASE WITH LIDS REMOVED







NOTES: 1. APPROXIMATE WEIGHT: 23.9KG

|                               |                               |                                                                              |                                                                        |                |                |                                                                                                           | <u>vii</u> |
|-------------------------------|-------------------------------|------------------------------------------------------------------------------|------------------------------------------------------------------------|----------------|----------------|-----------------------------------------------------------------------------------------------------------|------------|
| Title