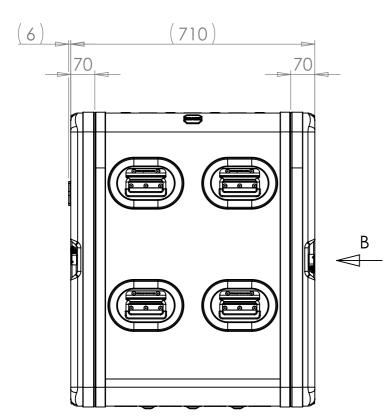

VIEW B SHOWING CASE WITH LIDS REMOVED

NOTES: 1. APPROXIMATE WEIGHT: 23.9KG

|                               |                               |                                                                              |                                                                        |                |                |                                                                                                           | <u>vii</u> |
|-------------------------------|-------------------------------|------------------------------------------------------------------------------|------------------------------------------------------------------------|----------------|----------------|-----------------------------------------------------------------------------------------------------------|------------|
| Title                         | Material Finish               |                                                                              | Date                                                                   | Drawn By<br>IR | Revision       | Project<br>ERV3                                                                                           |            |
| ERV3 Case 16U 480mm Body/Lids | Aluminium                     | Aluminium Powdercoat Fine Texture<br>(Other finishes available upon request) |                                                                        | doubt          | ,<br>Sheet No. | Nato Stock No.                                                                                            | +          |
| Drg. No.                      | External Dimensions           | Internal Dimensions                                                          | AS                                                                     |                | 1 Of 1         | -                                                                                                         |            |
| RRV3-1648-0707                | Height Width Length/<br>Depth | Height Width Depth                                                           | Dimensions In Millimeters.<br>Do Not Scale.<br>Third Angle Projection. |                | •              | Tolerance Unless Stated Otherwise.<br>Moulding Tolerance +/- (1%+1mm).<br>Sheet Metal Tolerance +/-0.5mm. | Co         |