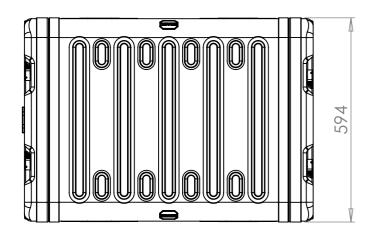

NOTES: 1. APPROXIMATE WEIGHT: 25.7KG

SECTION A-A SHOWING CHASSIS DETAIL

| Title                         | Material                      | Finish                      | Date Drawn By<br>JB                                              | Revision / | Project<br>ERV3                                                                                           | CP Cases Ltd.                                                                                                                                                                                               |
|-------------------------------|-------------------------------|-----------------------------|------------------------------------------------------------------|------------|-----------------------------------------------------------------------------------------------------------|-------------------------------------------------------------------------------------------------------------------------------------------------------------------------------------------------------------|
| ERV3 Case 16U 610mm Body/Lids | Aluminium                     | Powdercoat Fine Texture     | If in doubt                                                      | Sheet No.  | Nato Stock No.                                                                                            |                                                                                                                                                                                                             |
| Drg. No.                      | External Dimensions           | Internal Dimensions Length/ | ASK                                                              | 1 Of 1     | -                                                                                                         |                                                                                                                                                                                                             |
| RRV3-1661-0707                | Height Width Length/<br>Depth | Height Width Depth          | Dimensions In Millimeters. Do Not Scale. Third Angle Projection. |            | Tolerance Unless Stated Otherwise.<br>Moulding Tolerance +/- (1%+1mm).<br>Sheet Metal Tolerance +/-0.5mm. | Copyright CP Cases Ltd. This drawing is the property of CP Cases Ltd & the information on it is confidential. It is not to be used for any other purpose without the prior written consent of CP Cases Ltd. |