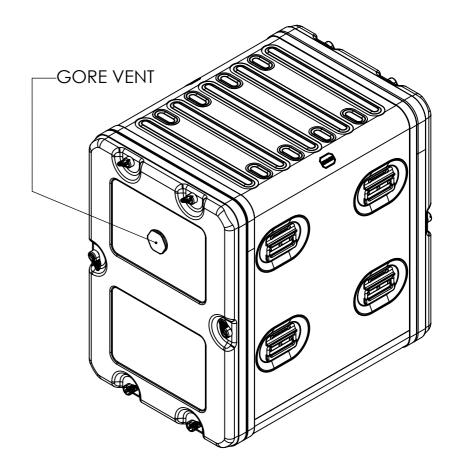

NOTES: 1. APPROXIMATE WEIGHT: 25.7KG

SECTION A-A SHOWING CHASSIS DETAIL

| Title                         | Material                      | Finish                      | Date Drawn By<br>JB                                              | Revision / | Project<br>ERV3                                                                                           | CP Cases Ltd.                                                                                                                                                                                               |
|-------------------------------|-------------------------------|-----------------------------|------------------------------------------------------------------|------------|-----------------------------------------------------------------------------------------------------------|-------------------------------------------------------------------------------------------------------------------------------------------------------------------------------------------------------------|
| ERV3 Case 16U 610mm Body/Lids | Aluminium                     | Powdercoat Fine Texture     | If in doubt                                                      | Sheet No.  | Nato Stock No.                                                                                            |                                                                                                                                                                                                             |
| Drg. No.                      | External Dimensions           | Internal Dimensions Length/ | ASK                                                              | 1 Of 1     | -                                                                                                         |                                                                                                                                                                                                             |
| RRV3-1661-0707                | Height Width Length/<br>Depth | Height Width Depth          | Dimensions In Millimeters. Do Not Scale. Third Angle Projection. |            | Tolerance Unless Stated Otherwise.<br>Moulding Tolerance +/- (1%+1mm).<br>Sheet Metal Tolerance +/-0.5mm. | Copyright CP Cases Ltd. This drawing is the property of CP Cases Ltd & the information on it is confidential. It is not to be used for any other purpose without the prior written consent of CP Cases Ltd. |