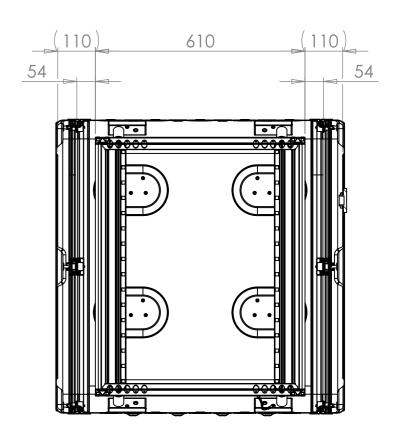

NOTES: 1. APPROXIMATE WEIGHT: 25.7KG

SECTION A-A SHOWING CHASSIS DETAIL

| Title                         | Material                      | Finish                      | Date Drawn By<br>JB                                              | Revision / | Project<br>ERV3                                                                                           | CP Cases Ltd.                                                                                                                                                                                               |
|-------------------------------|-------------------------------|-----------------------------|------------------------------------------------------------------|------------|-----------------------------------------------------------------------------------------------------------|-------------------------------------------------------------------------------------------------------------------------------------------------------------------------------------------------------------|
| ERV3 Case 16U 610mm Body/Lids | Aluminium                     | Powdercoat Fine Texture     | If in doubt                                                      | Sheet No.  | Nato Stock No.                                                                                            |                                                                                                                                                                                                             |
| Drg. No.                      | External Dimensions           | Internal Dimensions Length/ | ASK                                                              | 1 Of 1     | -                                                                                                         |                                                                                                                                                                                                             |
| RRV3-1661-0707                | Height Width Length/<br>Depth | Height Width Depth          | Dimensions In Millimeters. Do Not Scale. Third Angle Projection. |            | Tolerance Unless Stated Otherwise.<br>Moulding Tolerance +/- (1%+1mm).<br>Sheet Metal Tolerance +/-0.5mm. | Copyright CP Cases Ltd. This drawing is the property of CP Cases Ltd & the information on it is confidential. It is not to be used for any other purpose without the prior written consent of CP Cases Ltd. |