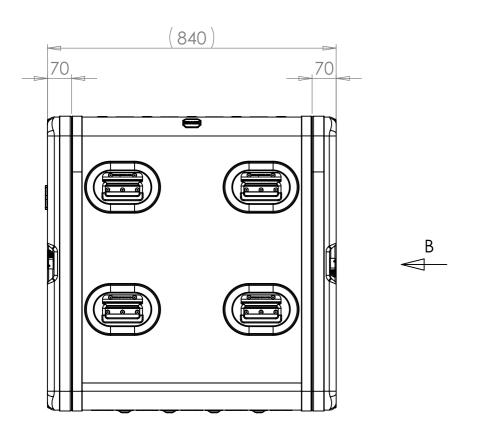

NOTES: 1. APPROXIMATE WEIGHT: 25.7KG

SECTION A-A SHOWING CHASSIS DETAIL

| Title                         | Material                      | Finish                      | Date Drawn By<br>JB                                              | Revision / | Project<br>ERV3                                                                                           | CP Cases Ltd.                                                                                                                                                                                               |
|-------------------------------|-------------------------------|-----------------------------|------------------------------------------------------------------|------------|-----------------------------------------------------------------------------------------------------------|-------------------------------------------------------------------------------------------------------------------------------------------------------------------------------------------------------------|
| ERV3 Case 16U 610mm Body/Lids | Aluminium                     | Powdercoat Fine Texture     | If in doubt                                                      | Sheet No.  | Nato Stock No.                                                                                            |                                                                                                                                                                                                             |
| Drg. No.                      | External Dimensions           | Internal Dimensions Length/ | ASK                                                              | 1 Of 1     | -                                                                                                         |                                                                                                                                                                                                             |
| RRV3-1661-0707                | Height Width Length/<br>Depth | Height Width Depth          | Dimensions In Millimeters. Do Not Scale. Third Angle Projection. |            | Tolerance Unless Stated Otherwise.<br>Moulding Tolerance +/- (1%+1mm).<br>Sheet Metal Tolerance +/-0.5mm. | Copyright CP Cases Ltd. This drawing is the property of CP Cases Ltd & the information on it is confidential. It is not to be used for any other purpose without the prior written consent of CP Cases Ltd. |