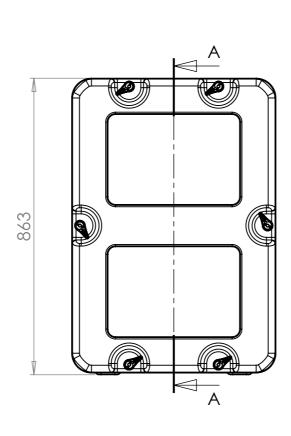

NOTES: 1. APPROXIMATE WEIGHT: 25.7KG

SECTION A-A SHOWING CHASSIS DETAIL

| Title                         | Material                      | Finish                      | Date Drawn By<br>JB                                              | Revision / | Project<br>ERV3                                                                                           | CP Cases Ltd.                                                                                                                                                                                               |
|-------------------------------|-------------------------------|-----------------------------|------------------------------------------------------------------|------------|-----------------------------------------------------------------------------------------------------------|-------------------------------------------------------------------------------------------------------------------------------------------------------------------------------------------------------------|
| ERV3 Case 16U 610mm Body/Lids | Aluminium                     | Powdercoat Fine Texture     | If in doubt                                                      | Sheet No.  | Nato Stock No.                                                                                            |                                                                                                                                                                                                             |
| Drg. No.                      | External Dimensions           | Internal Dimensions Length/ | ASK                                                              | 1 Of 1     | -                                                                                                         |                                                                                                                                                                                                             |
| RRV3-1661-0707                | Height Width Length/<br>Depth | Height Width Depth          | Dimensions In Millimeters. Do Not Scale. Third Angle Projection. |            | Tolerance Unless Stated Otherwise.<br>Moulding Tolerance +/- (1%+1mm).<br>Sheet Metal Tolerance +/-0.5mm. | Copyright CP Cases Ltd. This drawing is the property of CP Cases Ltd & the information on it is confidential. It is not to be used for any other purpose without the prior written consent of CP Cases Ltd. |