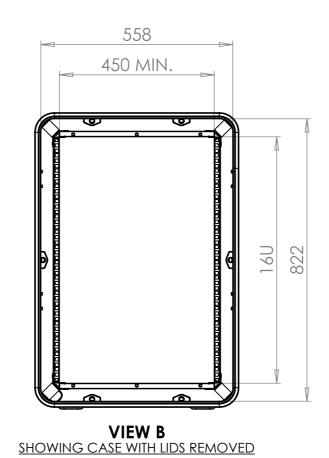

NOTES: 1. APPROXIMATE WEIGHT: 25.7KG

SECTION A-A SHOWING CHASSIS DETAIL

| Title                         | Material                      | Finish                      | Date Drawn By<br>JB                                              | Revision / | Project<br>ERV3                                                                                           | CP Cases Ltd.                                                                                                                                                                                               |
|-------------------------------|-------------------------------|-----------------------------|------------------------------------------------------------------|------------|-----------------------------------------------------------------------------------------------------------|-------------------------------------------------------------------------------------------------------------------------------------------------------------------------------------------------------------|
| ERV3 Case 16U 610mm Body/Lids | Aluminium                     | Powdercoat Fine Texture     | If in doubt                                                      | Sheet No.  | Nato Stock No.                                                                                            |                                                                                                                                                                                                             |
| Drg. No.                      | External Dimensions           | Internal Dimensions Length/ | ASK                                                              | 1 Of 1     | -                                                                                                         |                                                                                                                                                                                                             |
| RRV3-1661-0707                | Height Width Length/<br>Depth | Height Width Depth          | Dimensions In Millimeters. Do Not Scale. Third Angle Projection. |            | Tolerance Unless Stated Otherwise.<br>Moulding Tolerance +/- (1%+1mm).<br>Sheet Metal Tolerance +/-0.5mm. | Copyright CP Cases Ltd. This drawing is the property of CP Cases Ltd & the information on it is confidential. It is not to be used for any other purpose without the prior written consent of CP Cases Ltd. |