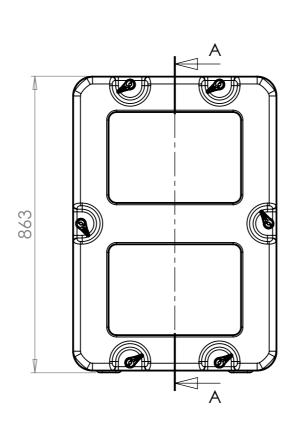

If in doubt Sheet No. 1 Of 1

Dimensions In Millimeters. Do Not Scale. Third Angle Projection.

Project ERV3 Nato Stock No. -Tolerance Unless Stated Otherwise. Moulding Tolerance +/- (1%+1mm). Sheet Metal Tolerance +/-0.5mm. SECTION A-A
SHOWING CHASSIS DETAIL