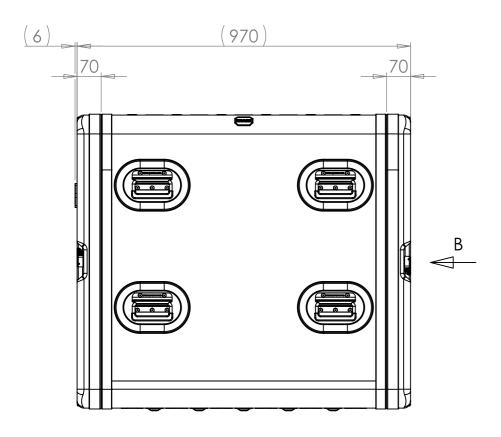

If in doubt Sheet No. 1 Of 1

Dimensions In Millimeters. Do Not Scale. Third Angle Projection.

Project ERV3 Nato Stock No. -Tolerance Unless Stated Otherwise. Moulding Tolerance +/- (1%+1mm). Sheet Metal Tolerance +/-0.5mm. SECTION A-A
SHOWING CHASSIS DETAIL