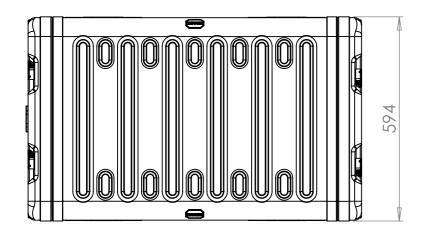

## FOR REFERENCE ONLY

VIEW B SHOWING CASE WITH LIDS REMOVED

NOTES: 1. APPROXIMATE WEIGHT: 27.5KG

| Title                         |
|-------------------------------|
| ERV3 Case 16U 740mm Body/Lids |
| Drg. No.                      |
| RRV3-1674-0707                |