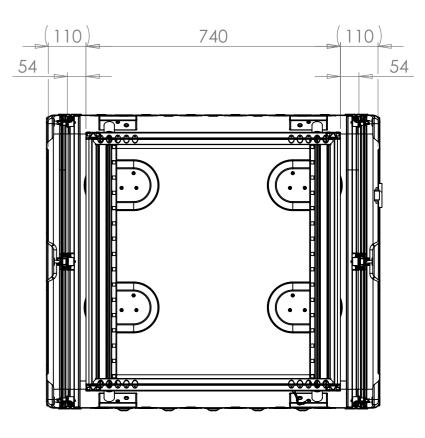

## FOR REFERENCE ONLY

VIEW B SHOWING CASE WITH LIDS REMOVED

NOTES: 1. APPROXIMATE WEIGHT: 27.5KG

| Title                         |
|-------------------------------|
| ERV3 Case 16U 740mm Body/Lids |
| Drg. No.                      |
| RRV3-1674-0707                |