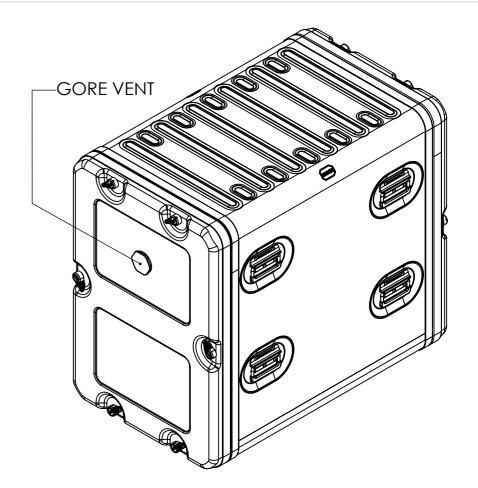

## FOR REFERENCE ONLY

VIEW B SHOWING CASE WITH LIDS REMOVED

NOTES: 1. APPROXIMATE WEIGHT: 27.5KG

| Title                         |
|-------------------------------|
| ERV3 Case 16U 740mm Body/Lids |
| Drg. No.                      |
| RRV3-1674-0707                |