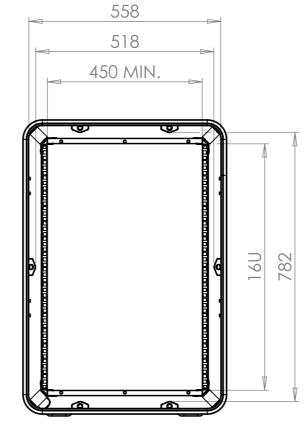

Material
Aluminium

External Dimensions
Height Width Length/Depth

Finish

Powdercoat Fine Texture
(Other finishes available upon request)

Internal Dimensions
Height Width Length/
Depth

Date Drawn By JB Revision /