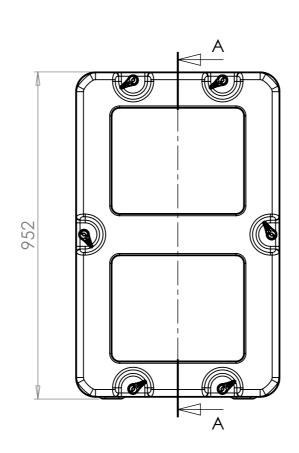

## FOR REFERENCE ONLY

VIEW B SHOWING CASE WITH LIDS REMOVED

SECTION A-A SHOWING CHASSIS DETAIL

| NO | TES:                       |
|----|----------------------------|
| 1. | APPROXIMATE WEIGHT: 25.4KG |

| Title                                   | Material                       | Finish<br>Powdercoat Fine Texture                           | Date Drawn By Revision  JB /                                           | Project<br>ERV3                                                                                           | CP Cases Ltd.                                                                                                                                                                                               |
|-----------------------------------------|--------------------------------|-------------------------------------------------------------|------------------------------------------------------------------------|-----------------------------------------------------------------------------------------------------------|-------------------------------------------------------------------------------------------------------------------------------------------------------------------------------------------------------------|
| ERV3 Case 18U 480mm Body/Lids  Drg. No. | Aluminium  External Dimensions | (Other finishes available upon request) Internal Dimensions | If in doubt Sheet No. ASK 1 Of 1                                       | Nato Stock No.<br>-                                                                                       |                                                                                                                                                                                                             |
| RRV3-1848-0707                          | Height Width Length/<br>Depth  | Height Width Length/<br>Depth                               | Dimensions In Millimeters.<br>Do Not Scale.<br>Third Angle Projection. | Tolerance Unless Stated Otherwise.<br>Moulding Tolerance +/- (1%+1mm).<br>Sheet Metal Tolerance +/-0.5mm. | Copyright CP Cases Ltd. This drawing is the property of CP Cases Ltd & the information on it is confidential. It is not to be used for any other purpose without the prior written consent of CP Cases Ltd. |