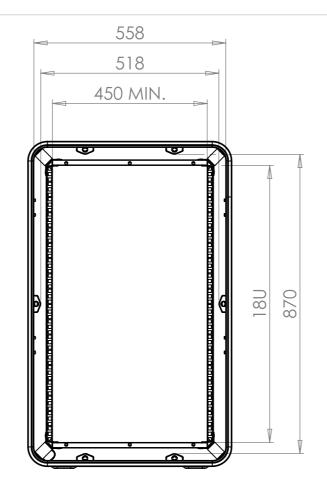

## FOR REFERENCE ONLY

VIEW B SHOWING CASE WITH LIDS REMOVED

SECTION A-A SHOWING CHASSIS DETAIL

| NO | TES:                       |
|----|----------------------------|
| 1. | APPROXIMATE WEIGHT: 25.4KG |

| Title                                   | Material                       | Finish<br>Powdercoat Fine Texture                           | Date Drawn By Revision  JB /                                           | Project<br>ERV3                                                                                           | CP Cases Ltd.                                                                                                                                                                                               |
|-----------------------------------------|--------------------------------|-------------------------------------------------------------|------------------------------------------------------------------------|-----------------------------------------------------------------------------------------------------------|-------------------------------------------------------------------------------------------------------------------------------------------------------------------------------------------------------------|
| ERV3 Case 18U 480mm Body/Lids  Drg. No. | Aluminium  External Dimensions | (Other finishes available upon request) Internal Dimensions | If in doubt Sheet No. ASK 1 Of 1                                       | Nato Stock No.<br>-                                                                                       |                                                                                                                                                                                                             |
| RRV3-1848-0707                          | Height Width Length/<br>Depth  | Height Width Length/<br>Depth                               | Dimensions In Millimeters.<br>Do Not Scale.<br>Third Angle Projection. | Tolerance Unless Stated Otherwise.<br>Moulding Tolerance +/- (1%+1mm).<br>Sheet Metal Tolerance +/-0.5mm. | Copyright CP Cases Ltd. This drawing is the property of CP Cases Ltd & the information on it is confidential. It is not to be used for any other purpose without the prior written consent of CP Cases Ltd. |