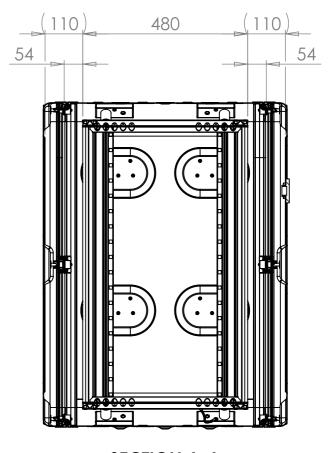

## FOR REFERENCE ONLY

VIEW B SHOWING CASE WITH LIDS REMOVED

SECTION A-A SHOWING CHASSIS DETAIL

| NO | TES:                       |
|----|----------------------------|
| 1. | APPROXIMATE WEIGHT: 25.4KG |

| Title                                   | Material                       | Finish<br>Powdercoat Fine Texture                           | Date Drawn By Revision  JB /                                           | Project<br>ERV3                                                                                           | CP Cases Ltd.                                                                                                                                                                                               |
|-----------------------------------------|--------------------------------|-------------------------------------------------------------|------------------------------------------------------------------------|-----------------------------------------------------------------------------------------------------------|-------------------------------------------------------------------------------------------------------------------------------------------------------------------------------------------------------------|
| ERV3 Case 18U 480mm Body/Lids  Drg. No. | Aluminium  External Dimensions | (Other finishes available upon request) Internal Dimensions | If in doubt Sheet No. ASK 1 Of 1                                       | Nato Stock No.<br>-                                                                                       |                                                                                                                                                                                                             |
| RRV3-1848-0707                          | Height Width Length/<br>Depth  | Height Width Length/<br>Depth                               | Dimensions In Millimeters.<br>Do Not Scale.<br>Third Angle Projection. | Tolerance Unless Stated Otherwise.<br>Moulding Tolerance +/- (1%+1mm).<br>Sheet Metal Tolerance +/-0.5mm. | Copyright CP Cases Ltd. This drawing is the property of CP Cases Ltd & the information on it is confidential. It is not to be used for any other purpose without the prior written consent of CP Cases Ltd. |