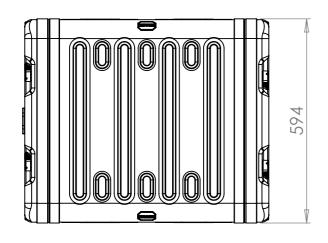

## FOR REFERENCE ONLY

VIEW B SHOWING CASE WITH LIDS REMOVED

SECTION A-A SHOWING CHASSIS DETAIL

| NO | TES:                       |
|----|----------------------------|
| 1. | APPROXIMATE WEIGHT: 25.4KG |

| Title                                   | Material                       | Finish<br>Powdercoat Fine Texture                           | Date Drawn By Revision  JB /                                           | Project<br>ERV3                                                                                           | CP Cases Ltd.                                                                                                                                                                                               |
|-----------------------------------------|--------------------------------|-------------------------------------------------------------|------------------------------------------------------------------------|-----------------------------------------------------------------------------------------------------------|-------------------------------------------------------------------------------------------------------------------------------------------------------------------------------------------------------------|
| ERV3 Case 18U 480mm Body/Lids  Drg. No. | Aluminium  External Dimensions | (Other finishes available upon request) Internal Dimensions | If in doubt Sheet No. ASK 1 Of 1                                       | Nato Stock No.<br>-                                                                                       |                                                                                                                                                                                                             |
| RRV3-1848-0707                          | Height Width Length/<br>Depth  | Height Width Length/<br>Depth                               | Dimensions In Millimeters.<br>Do Not Scale.<br>Third Angle Projection. | Tolerance Unless Stated Otherwise.<br>Moulding Tolerance +/- (1%+1mm).<br>Sheet Metal Tolerance +/-0.5mm. | Copyright CP Cases Ltd. This drawing is the property of CP Cases Ltd & the information on it is confidential. It is not to be used for any other purpose without the prior written consent of CP Cases Ltd. |