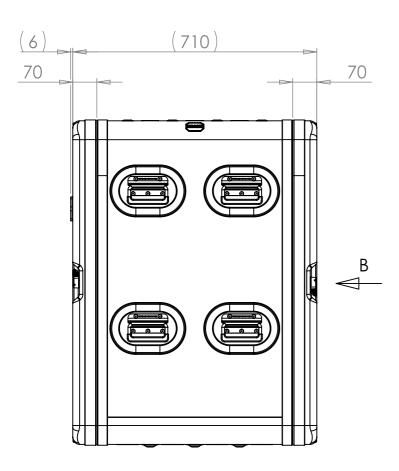

## FOR REFERENCE ONLY

VIEW B SHOWING CASE WITH LIDS REMOVED

SECTION A-A SHOWING CHASSIS DETAIL

| NO | TES:                       |
|----|----------------------------|
| 1. | APPROXIMATE WEIGHT: 25.4KG |

| Title                                   | Material                       | Finish<br>Powdercoat Fine Texture                           | Date Drawn By Revision  JB /                                           | Project<br>ERV3                                                                                           | CP Cases Ltd.                                                                                                                                                                                               |
|-----------------------------------------|--------------------------------|-------------------------------------------------------------|------------------------------------------------------------------------|-----------------------------------------------------------------------------------------------------------|-------------------------------------------------------------------------------------------------------------------------------------------------------------------------------------------------------------|
| ERV3 Case 18U 480mm Body/Lids  Drg. No. | Aluminium  External Dimensions | (Other finishes available upon request) Internal Dimensions | If in doubt Sheet No. ASK 1 Of 1                                       | Nato Stock No.<br>-                                                                                       |                                                                                                                                                                                                             |
| RRV3-1848-0707                          | Height Width Length/<br>Depth  | Height Width Length/<br>Depth                               | Dimensions In Millimeters.<br>Do Not Scale.<br>Third Angle Projection. | Tolerance Unless Stated Otherwise.<br>Moulding Tolerance +/- (1%+1mm).<br>Sheet Metal Tolerance +/-0.5mm. | Copyright CP Cases Ltd. This drawing is the property of CP Cases Ltd & the information on it is confidential. It is not to be used for any other purpose without the prior written consent of CP Cases Ltd. |