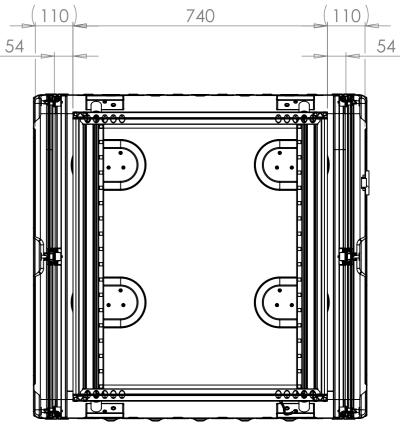

## FOR REFERENCE ONLY

VIEW B SHOWING CASE WITH LIDS REMOVED

SECTION A-A SHOWING CHASSIS DETAIL

NOTES: 1. APPROXIMATE WEIGHT: 29.2KG

Title ERV3 Case 18U 740mm Body/Lids Drg. No. RRV3-1874-0707

Material Aluminium **External Dimensions** Length/ Depth Height

Finish Powdercoat Fine Texture (Other finishes available upon request) dercous finishes available upos. Internal Dimensions Width Length/ Depth Height

Drawn By Revision Date JB If in doubt ASK Dimensions In Millimeters.
Do Not Scale.
Third Angle Projection.