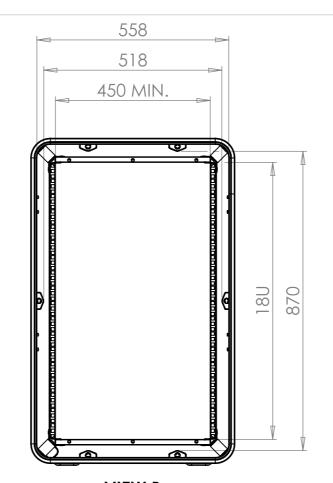

## FOR REFERENCE ONLY

VIEW B SHOWING CASE WITH LIDS REMOVED

SECTION A-A SHOWING CHASSIS DETAIL

NOTES: 1. APPROXIMATE WEIGHT: 29.2KG

Title ERV3 Case 18U 740mm Body/Lids Drg. No. RRV3-1874-0707

Material Aluminium **External Dimensions** Length/ Depth Height