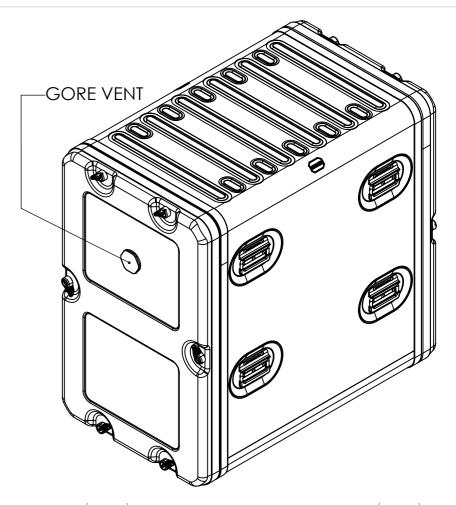

## FOR REFERENCE ONLY

VIEW B SHOWING CASE WITH LIDS REMOVED

SECTION A-A SHOWING CHASSIS DETAIL

NOTES: 1. APPROXIMATE WEIGHT: 29.2KG

Title ERV3 Case 18U 740mm Body/Lids Drg. No. RRV3-1874-0707

Material Aluminium **External Dimensions** Length/ Depth Height