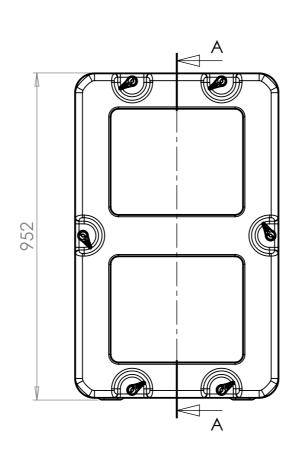

## FOR REFERENCE ONLY

VIEW B SHOWING CASE WITH LIDS REMOVED

SECTION A-A SHOWING CHASSIS DETAIL

NOTES: 1. APPROXIMATE WEIGHT: 29.2KG

Title ERV3 Case 18U 740mm Body/Lids Drg. No. RRV3-1874-0707

Material Aluminium **External Dimensions** Length/ Depth Height