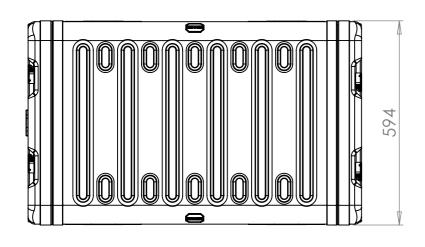

## FOR REFERENCE ONLY

VIEW B SHOWING CASE WITH LIDS REMOVED

SECTION A-A SHOWING CHASSIS DETAIL

NOTES: 1. APPROXIMATE WEIGHT: 29.2KG

Title ERV3 Case 18U 740mm Body/Lids Drg. No. RRV3-1874-0707

Material Aluminium **External Dimensions** Length/ Depth Height