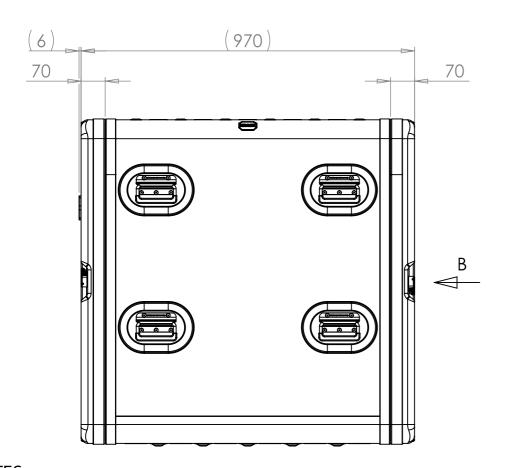

## FOR REFERENCE ONLY

VIEW B SHOWING CASE WITH LIDS REMOVED

SECTION A-A SHOWING CHASSIS DETAIL

NOTES: 1. APPROXIMATE WEIGHT: 29.2KG

Title ERV3 Case 18U 740mm Body/Lids Drg. No. RRV3-1874-0707

Material Aluminium **External Dimensions** Length/ Depth Height