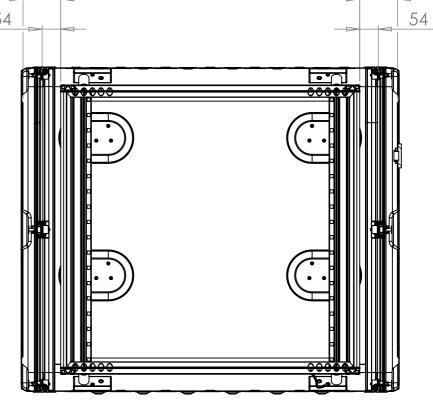

VIEW B SHOWING CASE WITH LIDS REMOVED

SECTION A-A SHOWING CHASSIS DETAIL

NOTES: 1. APPROXIMATE WEIGHT: 31.1KG

| Title                         |  |
|-------------------------------|--|
| ERV3 Case 18U 870mm Body/Lids |  |
| Drg. No.                      |  |
| RRV3-1887-0707                |  |

Material
Aluminium

External Dimensions
Height Width Length/Depth

Finish
Powdercoat Fine Texture
(Other finishes available upon request)
Internal Dimensions
Height Width Depth

| Date                                                                   | Drawn By<br>JB | Revision /          |  |
|------------------------------------------------------------------------|----------------|---------------------|--|
| If in doubt<br>ASK                                                     |                | Sheet No.<br>1 Of 1 |  |
| Dimensions In Millimeters.<br>Do Not Scale.<br>Third Angle Projection. |                |                     |  |