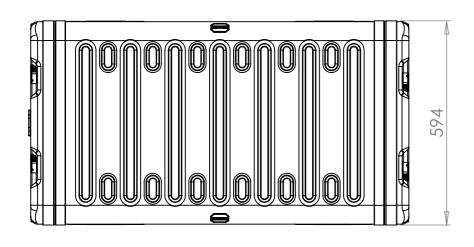

VIEW B SHOWING CASE WITH LIDS REMOVED

SECTION A-A SHOWING CHASSIS DETAIL

NOTES: 1. APPROXIMATE WEIGHT: 31.1KG

| Title                         |  |
|-------------------------------|--|
| ERV3 Case 18U 870mm Body/Lids |  |
| Drg. No.                      |  |
| RRV3-1887-0707                |  |