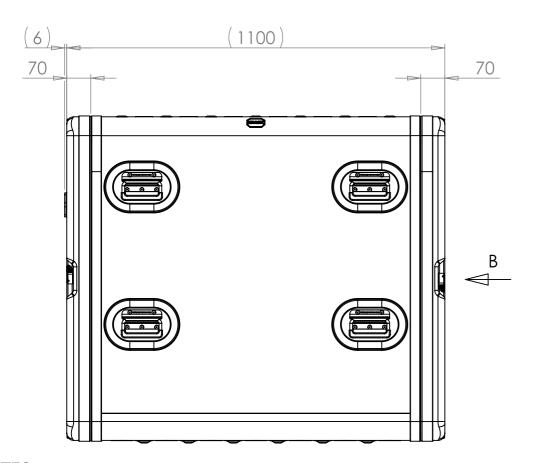

VIEW B SHOWING CASE WITH LIDS REMOVED

SECTION A-A SHOWING CHASSIS DETAIL

NOTES: 1. APPROXIMATE WEIGHT: 31.1KG

| Title                         |  |
|-------------------------------|--|
| ERV3 Case 18U 870mm Body/Lids |  |
| Drg. No.                      |  |
| RRV3-1887-0707                |  |