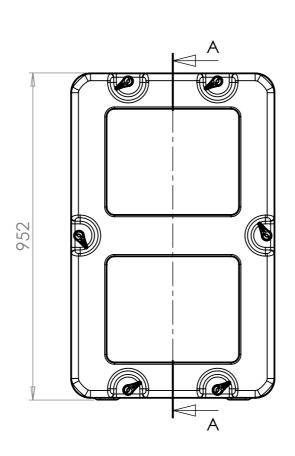

VIEW B SHOWING CASE WITH LIDS REMOVED

SECTION A-A SHOWING CHASSIS DETAIL

NOTES: 1. APPROXIMATE WEIGHT: 31.1KG

| Title                         |  |
|-------------------------------|--|
| ERV3 Case 18U 870mm Body/Lids |  |
| Drg. No.                      |  |
| RRV3-1887-0707                |  |