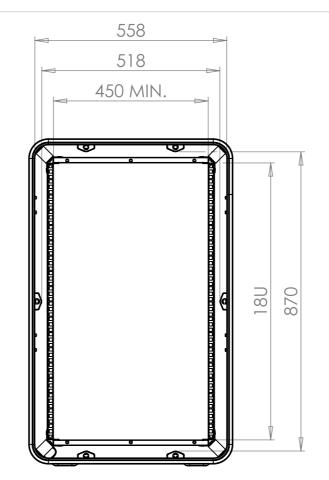

Material
Aluminium

External Dimensions
Height Width Length/Depth

Finish
Powdercoat Fine Texture
(Other finishes available upon request)
Internal Dimensions
Height Width Depth

| Date                                                                   | Drawn By<br>JB | Revision /          |  |
|------------------------------------------------------------------------|----------------|---------------------|--|
| If in doubt<br>ASK                                                     |                | Sheet No.<br>1 Of 1 |  |
| Dimensions In Millimeters.<br>Do Not Scale.<br>Third Angle Projection. |                |                     |  |