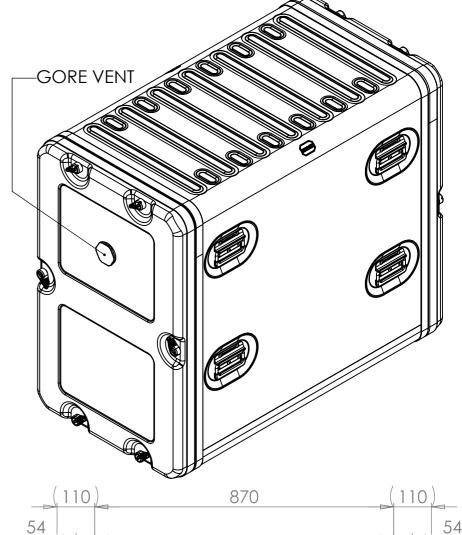

VIEW B SHOWING CASE WITH LIDS REMOVED

SECTION A-A SHOWING CHASSIS DETAIL

NOTES: 1. APPROXIMATE WEIGHT: 31.1KG

| Title                         |  |
|-------------------------------|--|
| ERV3 Case 18U 870mm Body/Lids |  |
| Drg. No.                      |  |
| RRV3-1887-0707                |  |

Material
Aluminium

External Dimensions
Height Width Length/Depth

Finish
Powdercoat Fine Texture
(Other finishes available upon request)
Internal Dimensions
Height Width Depth

| Date                                                                   | Drawn By<br>JB | Revision /          |  |
|------------------------------------------------------------------------|----------------|---------------------|--|
| If in doubt<br>ASK                                                     |                | Sheet No.<br>1 Of 1 |  |
| Dimensions In Millimeters.<br>Do Not Scale.<br>Third Angle Projection. |                |                     |  |